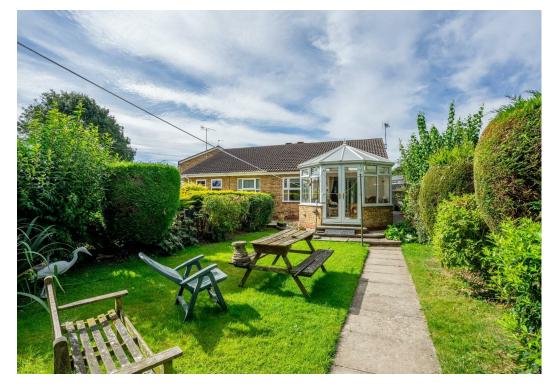

The property sits on a fantastic plot, with mature gardens to three sides and benefiting from the addition of a conservatory to the rear. There is a driveway to the side of the property allowing parking for two cars as well as a secluded mature patio area that could have a variety of uses.