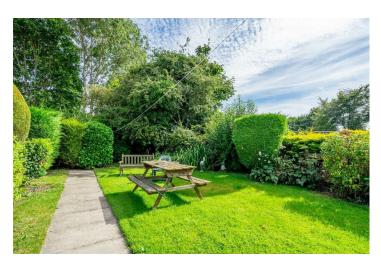

The property sits on a fantastic plot, with mature gardens to three sides and benefiting from the addition of a conservatory to the rear. There is a driveway to the side of the property allowing parking for two cars as well as a secluded mature patio area that could have a variety of uses.