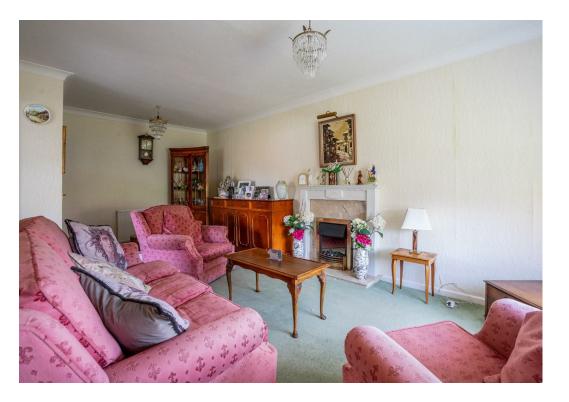

Internally, the property briefly comprises; a convenient porch with a storage cupboard leading to the large living room. From here is the kitchen with access to the driveway. The hallway leads to the shower room with the two bedrooms at the rear, one with built in wardrobes.