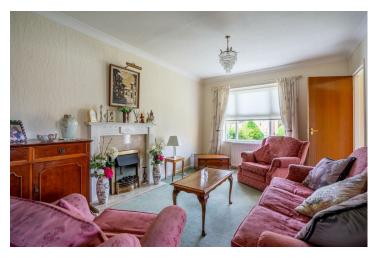

Internally, the property briefly comprises; a convenient porch with a storage cupboard leading to the large living room. From here is the kitchen with access to the driveway. The hallway leads to the shower room with the two bedrooms at the rear, one with built in wardrobes.