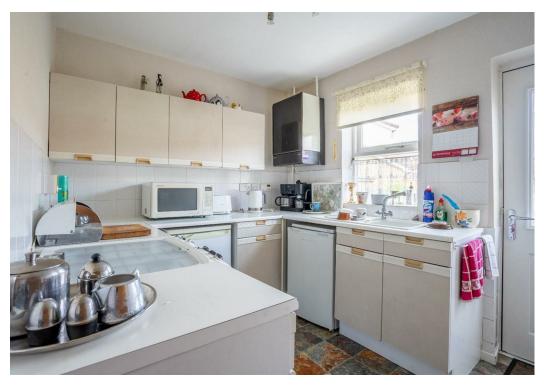

Internally, the property briefly comprises; a convenient porch with a storage cupboard leading to the large living room. From here is the kitchen with access to the driveway. The hallway leads to the shower room with the two bedrooms at the rear, one with built in wardrobes.