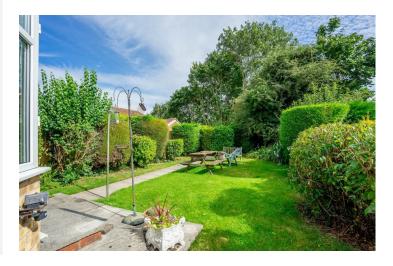

The property sits on a fantastic plot, with mature gardens to three sides and benefiting from the addition of a conservatory to the rear. There is a driveway to the side of the property allowing parking for two cars as well as a secluded mature patio area that could have a variety of uses.