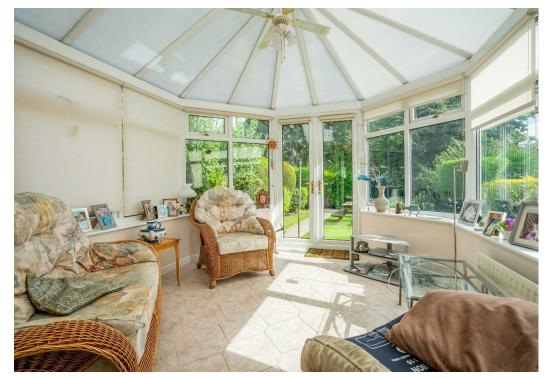

The property sits on a fantastic plot, with mature gardens to three sides and benefiting from the addition of a conservatory to the rear. There is a driveway to the side of the property allowing parking for two cars as well as a secluded mature patio area that could have a variety of uses.