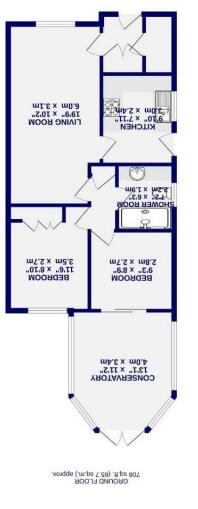

Internally, the property briefly comprises; a convenient porch with a storage cupboard leading to the large living room. From here is the kitchen with access to the driveway. The hallway leads to the shower room with the two bedrooms at the rear, one with built in wardrobes.

The property sits on a fantastic plot, with mature gardens to three sides and benefiting from the addition of a conservatory to the rear. There is a driveway to the side of the property allowing parking for two cars as well as a secluded mature patio area that could have a variety of uses.