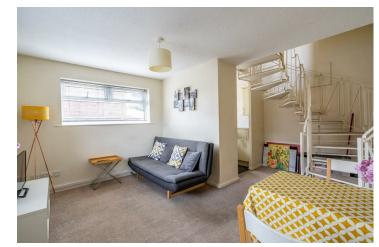

The accommodation in brief; the ground floor offers a main reception room which is the lounge/ dining space and a separate modern kitchen with wood effect units and a granite effect worktop. To the first floor is a double bedroom with a fitted wardrobe and separate storage cupboard as well as a three piece bathroom.