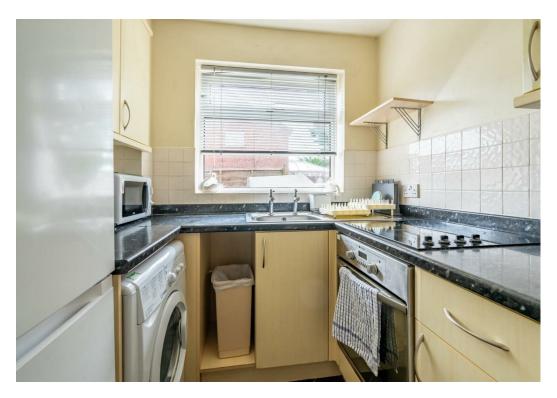

The accommodation in brief; the ground floor offers a main reception room which is the lounge/ dining space and a separate modern kitchen with wood effect units and a granite effect worktop. To the first floor is a double bedroom with a fitted wardrobe and separate storage cupboard as well as a three piece bathroom.