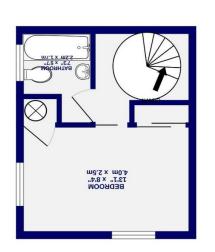

The accommodation in brief; the ground floor offers a main reception room which is the lounge/ dining space and a separate modern kitchen with wood effect units and a granite effect worktop. To the first floor is a double bedroom with a fitted wardrobe and separate storage cupboard as well as a three piece bathroom.