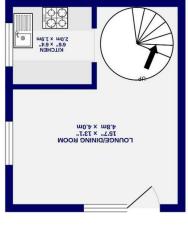

204 sq.ft. (19.0 sq.m.) approx.

204 sq.ft. (19.0 sq.m.) approx.

sond yne yd rou nawel ar yfilidianogaan on br

ronqqas (.m.pz 9.75) .fl.pz 804 : A3RA 9001 JATOT

The accommodation in brief; the ground floor offers a main reception room which is the lounge/ dining space and a separate modern kitchen with wood effect units and a granite effect worktop. To the first floor is a double bedroom with a fitted wardrobe and separate storage cupboard as well as a three piece bathroom.