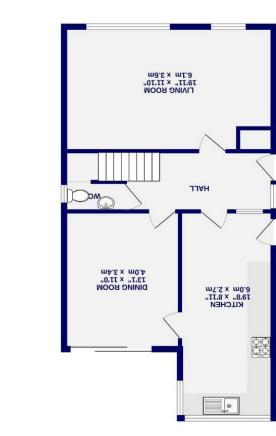

The property has been well maintained and cared for by the current owners with handcrafted kitchen units and laid wood floors by the owner himself.

To the ground floor is a welcoming entrance hallway leading to the front living room with one bay window and one feature arch window inviting the natural light into the room creating a bright ambiance. Off the entrance hall is the elongated sunny kitchen with oak flooring. Completed with fitted, solid wood units and matching worksurfaces, this provides ample food preparation space. A large window with views of the lush garden completes the room. The dining room can be accessed from the kitchen and the entrance hall. The patio doors lead to the well kept and mature garden with its well established fruit trees, creating an opulent feel attracting the birds to finish the tranquil surroundings.