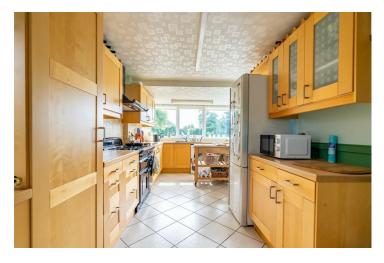

The property has been well maintained and cared for by the current owners with handcrafted kitchen units and laid wood floors by the owner himself.

To the ground floor is a welcoming entrance hallway leading to the front living room with one bay window and one feature arch window inviting the natural light into the room creating a bright ambiance. Off the entrance hall is the elongated sunny kitchen with oak flooring. Completed with fitted, solid wood units and matching worksurfaces, this provides ample food preparation space. A large window with views of the lush garden completes the room. The dining room can be accessed from the kitchen and the entrance hall. The patio doors lead to the well kept and mature garden with its well established fruit trees, creating an opulent feel attracting the birds to finish the tranquil surroundings.