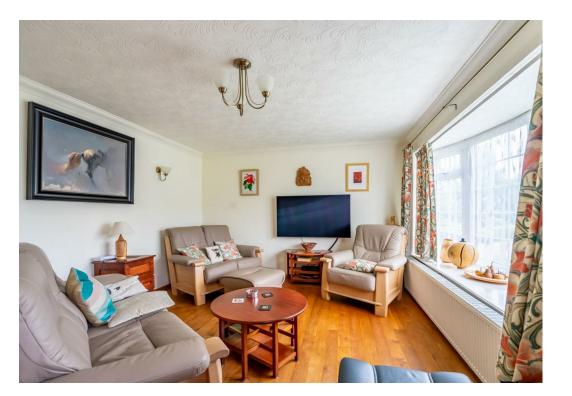

The property has been well maintained and cared for by the current owners with handcrafted kitchen units and laid wood floors by the owner himself.

To the ground floor is a welcoming entrance hallway leading to the front living room with one bay window and one feature arch window inviting the natural light into the room creating a bright ambiance. Off the entrance hall is the elongated sunny kitchen with oak flooring. Completed with fitted, solid wood units and matching worksurfaces, this provides ample food preparation space. A large window with views of the lush garden completes the room. The dining room can be accessed from the kitchen and the entrance hall. The patio doors lead to the well kept and mature garden with its well established fruit trees, creating an opulent feel attracting the birds to finish the tranquil surroundings.