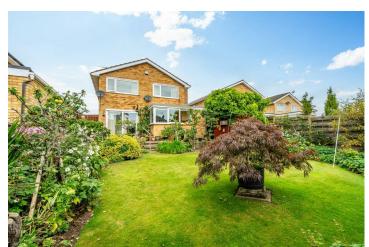

### £425,000

A charming and substantial four bedroom detached home set to the east of York, well placed for access to the city centre and good transport links yet enjoys the convenience of the local amenities and village life that Dunnington has to offer.

The property has been well maintained and cared for by the current owners with handcrafted kitchen units and laid wood floors by the owner himself.

To the ground floor is a welcoming entrance hallway leading to the front living room with one bay window and one feature arch window inviting the natural light into the room creating a bright ambiance. Off the entrance hall is the elongated sunny kitchen with oak flooring. Completed with fitted, solid wood units and matching worksurfaces, this provides ample food preparation space. A large window with views of the lush garden completes the room. The dining room can be accessed from the kitchen and the entrance hall. The patio doors lead to the well kept and mature garden with its well established fruit trees, creating an opulent feel attracting the birds to finish the tranquil surroundings.

Externally, the property offers driveway parking with carport, a garage and a low maintenance front garden. To the rear is the south facing garden.

In summary, a wonderful family home in a village location - early viewing is essential.