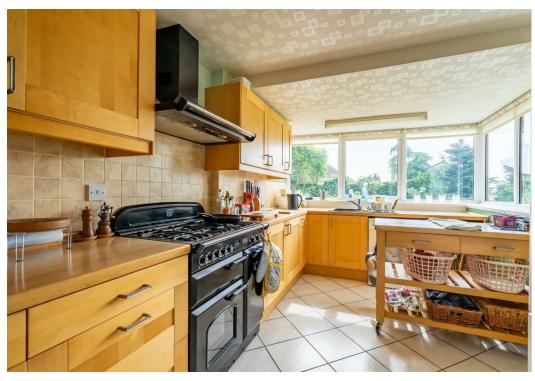

The property has been well maintained and cared for by the current owners with handcrafted kitchen units and laid wood floors by the owner himself.

To the ground floor is a welcoming entrance hallway leading to the front living room with one bay window and one feature arch window inviting the natural light into the room creating a bright ambiance. Off the entrance hall is the elongated sunny kitchen with oak flooring. Completed with fitted, solid wood units and matching worksurfaces, this provides ample food preparation space. A large window with views of the lush garden completes the room. The dining room can be accessed from the kitchen and the entrance hall. The patio doors lead to the well kept and mature garden with its well established fruit trees, creating an opulent feel attracting the birds to finish the tranquil surroundings.