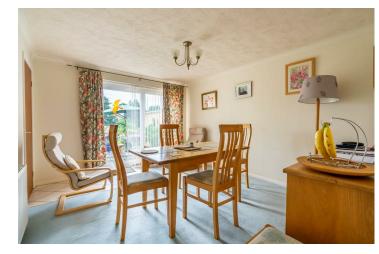

The property has been well maintained and cared for by the current owners with handcrafted kitchen units and laid wood floors by the owner himself.

To the ground floor is a welcoming entrance hallway leading to the front living room with one bay window and one feature arch window inviting the natural light into the room creating a bright ambiance. Off the entrance hall is the elongated sunny kitchen with oak flooring. Completed with fitted, solid wood units and matching worksurfaces, this provides ample food preparation space. A large window with views of the lush garden completes the room. The dining room can be accessed from the kitchen and the entrance hall. The patio doors lead to the well kept and mature garden with its well established fruit trees, creating an opulent feel attracting the birds to finish the tranquil surroundings.