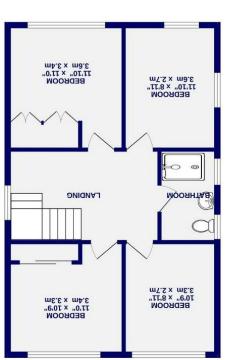

To the first floor is a good sized gallery landing leading to four double bedrooms and a wet room bathroom. Two of the bedrooms look over the fields and countryside to the front. The two to the rear have a stunning birds eye view of the garden.