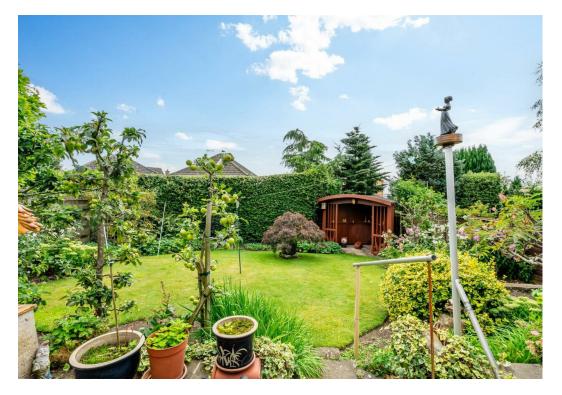

The property has been well maintained and cared for by the current owners with handcrafted kitchen units and laid wood floors by the owner himself.

To the ground floor is a welcoming entrance hallway leading to the front living room with one bay window and one feature arch window inviting the natural light into the room creating a bright ambiance. Off the entrance hall is the elongated sunny kitchen with oak flooring. Completed with fitted, solid wood units and matching worksurfaces, this provides ample food preparation space. A large window with views of the lush garden completes the room. The dining room can be accessed from the kitchen and the entrance hall. The patio doors lead to the well kept and mature garden with its well established fruit trees, creating an opulent feel attracting the birds to finish the tranquil surroundings.

Externally, the property offers driveway parking with carport, a garage and a low maintenance front garden. To the rear is the south facing garden.

In summary, a wonderful family home in a village location - early viewing is essential.