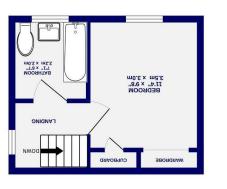

Beaufort Close Hull Road, York YO10 3LS

ATOTA LEONOR AREA (SAS BRILL (1895 BRILL (1895 BRILL 1895) BRILL AREA (1895) BRILL A

GROUND FLOOR 214 sq.ft. (19.9 sq.m.) approx. 214 sq.ft. (19.9 sq.ft. (

Internally the property briefly comprises; a modern kitchen with updated units and Quartz worktops, a spacious living room with French doors out to the garden and integrated storage. On the first floor is a landing, three piece bathroom and a double bedroom with plenty of hanging space.