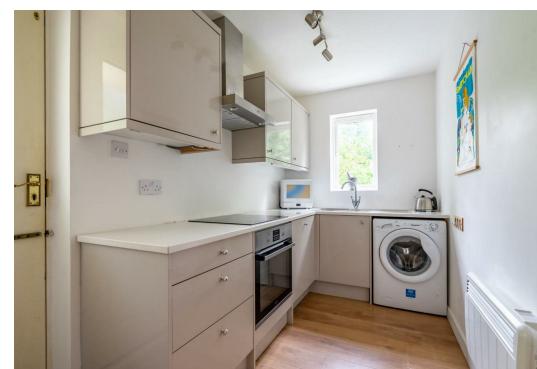

Internally the property briefly comprises; a modern kitchen with updated units and Quartz worktops, a spacious living room with French doors out to the garden and integrated storage. On the first floor is a landing, three piece bathroom and a double bedroom with plenty of hanging space.