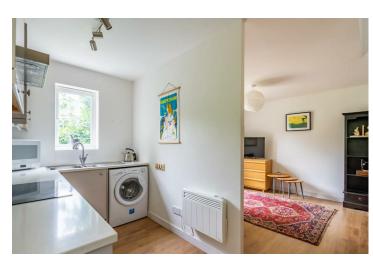

Internally the property briefly comprises; a modern kitchen with updated units and Quartz worktops, a spacious living room with French doors out to the garden and integrated storage. On the first floor is a landing, three piece bathroom and a double bedroom with plenty of hanging space.