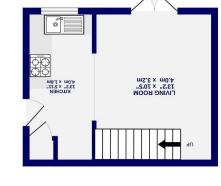

Beaufort Close Hull Road, York YO10 3LS

ATOTA LEONOR AREA (SAS BRILL (1895 BRILL (1895 BRILL 1895) BRILL AREA (1895) BRILL A

GROUND FLOOR 214 sq.ft. (19.9 sq.m.) approx. 214 sq.ft. (19.9 sq.ft. (

Internally the property briefly comprises; a modern kitchen with updated units and Quartz worktops, a spacious living room with French doors out to the garden and integrated storage. On the first floor is a landing, three piece bathroom and a double bedroom with plenty of hanging space.