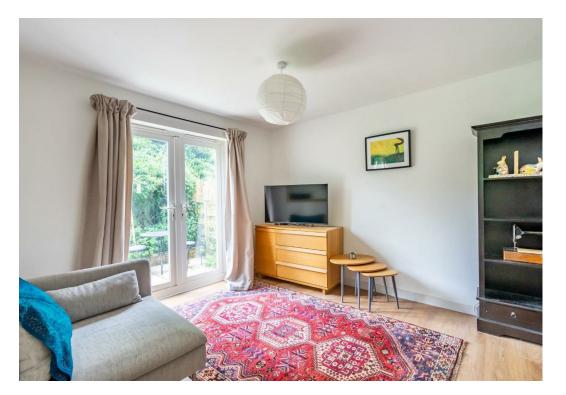

Internally the property briefly comprises; a modern kitchen with updated units and Quartz worktops, a spacious living room with French doors out to the garden and integrated storage. On the first floor is a landing, three piece bathroom and a double bedroom with plenty of hanging space.