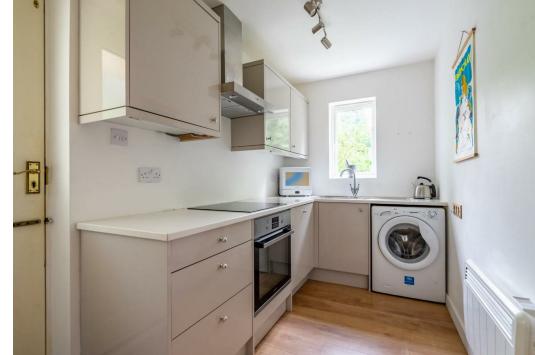

Internally the property briefly comprises; a modern kitchen with updated units and Quartz worktops, a spacious living room with French doors out to the garden and integrated storage. On the first floor is a landing, three piece bathroom and a double bedroom with plenty of hanging space.