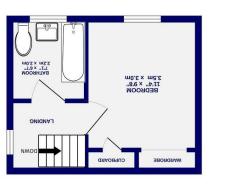

Internally the property briefly comprises; a modern kitchen with updated units and Quartz worktops, a spacious living room with French doors out to the garden and integrated storage. On the first floor is a landing, three piece bathroom and a double bedroom with plenty of hanging space.