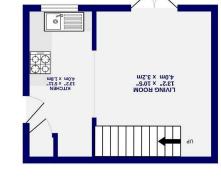

Internally the property briefly comprises; a modern kitchen with updated units and Quartz worktops, a spacious living room with French doors out to the garden and integrated storage. On the first floor is a landing, three piece bathroom and a double bedroom with plenty of hanging space.