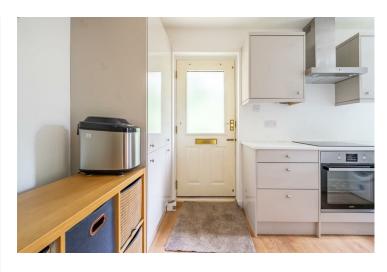

Internally the property briefly comprises; a modern kitchen with updated units and Quartz worktops, a spacious living room with French doors out to the garden and integrated storage. On the first floor is a landing, three piece bathroom and a double bedroom with plenty of hanging space.