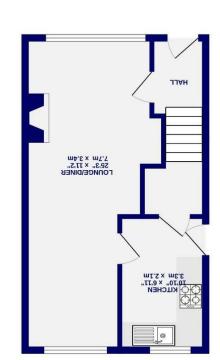

Internally the property briefly comprises an entrance hall that leads into the bright and airy through reception room. Off this space is the fitted kitchen which offers an array of wall and base units allowing for plenty of storage, in addition to the pantry. On the first floor are three well proportioned bedrooms and a family bathroom.