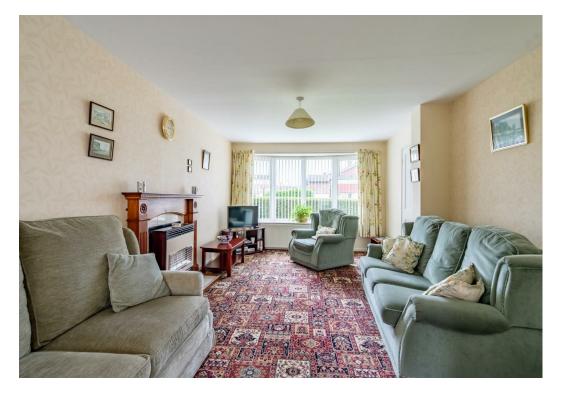

Internally the property briefly comprises an entrance hall that leads into the bright and airy through reception room. Off this space is the fitted kitchen which offers an array of wall and base units allowing for plenty of storage, in addition to the pantry. On the first floor are three well proportioned bedrooms and a family bathroom.