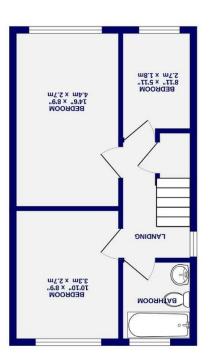

Internally the property briefly comprises an entrance hall that leads into the bright and airy through reception room. Off this space is the fitted kitchen which offers an array of wall and base units allowing for plenty of storage, in addition to the pantry. On the first floor are three well proportioned bedrooms and a family bathroom.