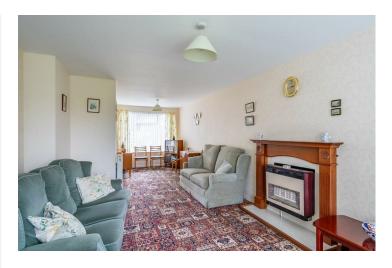

Internally the property briefly comprises an entrance hall that leads into the bright and airy through reception room. Off this space is the fitted kitchen which offers an array of wall and base units allowing for plenty of storage, in addition to the pantry. On the first floor are three well proportioned bedrooms and a family bathroom.