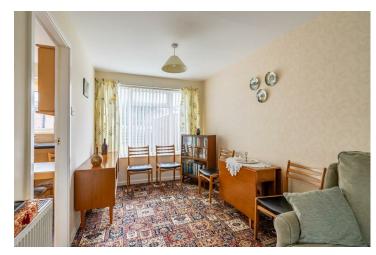

Internally the property briefly comprises an entrance hall that leads into the bright and airy through reception room. Off this space is the fitted kitchen which offers an array of wall and base units allowing for plenty of storage, in addition to the pantry. On the first floor are three well proportioned bedrooms and a family bathroom.