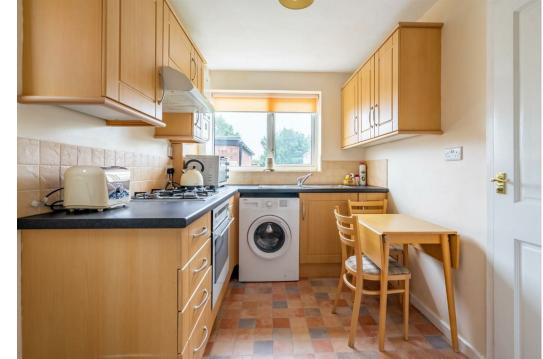

Internally the property briefly comprises an entrance hall that leads into the bright and airy through reception room. Off this space is the fitted kitchen which offers an array of wall and base units allowing for plenty of storage, in addition to the pantry. On the first floor are three well proportioned bedrooms and a family bathroom.