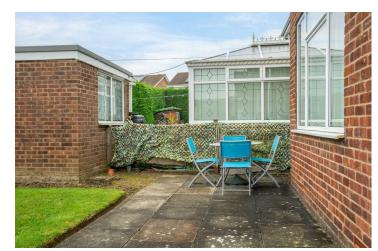

Outside the property enjoys a private and well maintained rear garden that offers lawn and patio, as well as a driveway and single garage. To the front of the property is another, smaller garden.

Offered with no onward chain, this property is expected to be popular on the open market.