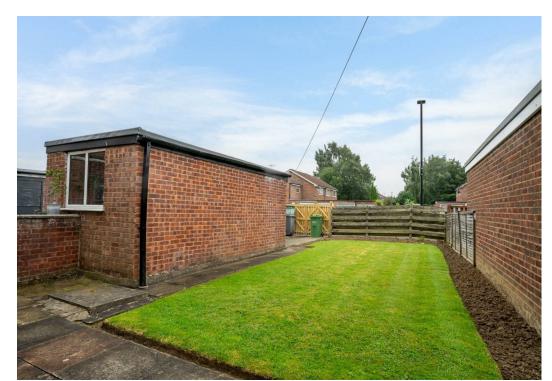

Outside the property enjoys a private and well maintained rear garden that offers lawn and patio, as well as a driveway and single garage. To the front of the property is another, smaller garden.

Offered with no onward chain, this property is expected to be popular on the open market.