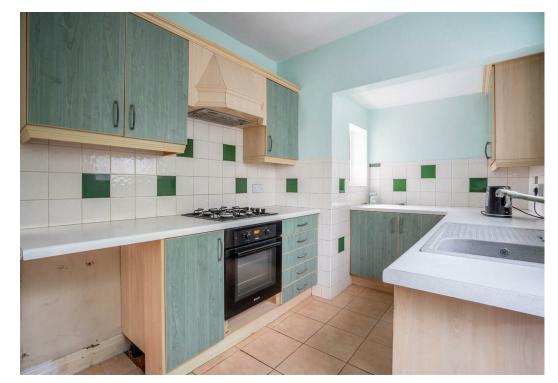

Internally the property briefly comprises; an entrance hall, two reception rooms and a spacious kitchen with fitted units. The first floor offers three well proportioned bedrooms and a family bathroom. Unusually this property also features a cellar for additional storage.