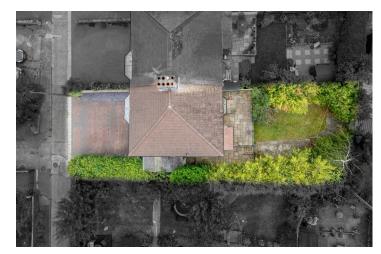

## Offers Over £325,000

3

Located in the sought after residential area of Holgate, which is within walking distance of York city centre, train station and the amenities Acomb's Front Street has to offer, is this wonderful three bedroom semi detached house is offered with no onward chain. A much loved family home for many years, this property offers great potential for further extension and renovation (subject to the relevant planning permissions) due to the size of the plot.

Outside is paved driveway parking for two vehicles, a landscaped patio directly outside the rear of the property with steps down to the lawn.

Offered with no onward chain, this property should not be missed.