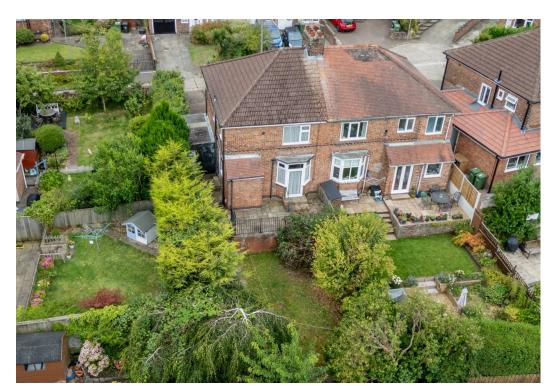

## Offers Over £325,000

3

Located in the sought after residential area of Holgate, which is within walking distance of York city centre, train station and the amenities Acomb's Front Street has to offer, is this wonderful three bedroom semi detached house is offered with no onward chain. A much loved family home for many years, this property offers great potential for further extension and renovation (subject to the relevant planning permissions) due to the size of the plot.

Internally the property briefly comprises; an entrance hall, two reception rooms and a spacious kitchen with fitted units. The first floor offers three well proportioned bedrooms and a family bathroom. Unusually this property also features a cellar for additional storage.

Outside is paved driveway parking for two vehicles, a landscaped patio directly outside the rear of the property with steps down to the lawn.

Offered with no onward chain, this property should not be missed.