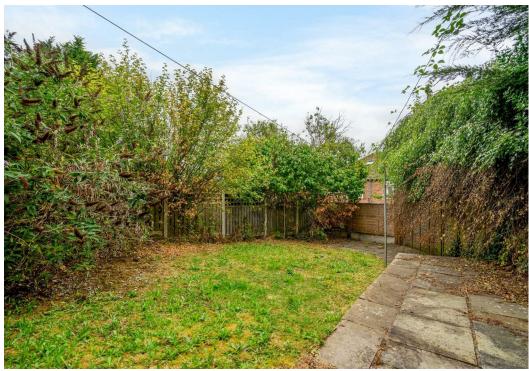

Outside is paved driveway parking for two vehicles, a landscaped patio directly outside the rear of the property with steps down to the lawn.

Offered with no onward chain, this property should not be missed.