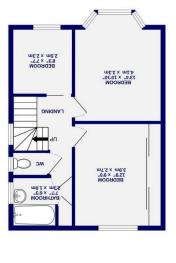

Internally the property briefly comprises; an entrance hall, two reception rooms and a spacious kitchen with fitted units. The first floor offers three well proportioned bedrooms and a family bathroom. Unusually this property also features a cellar for additional storage.