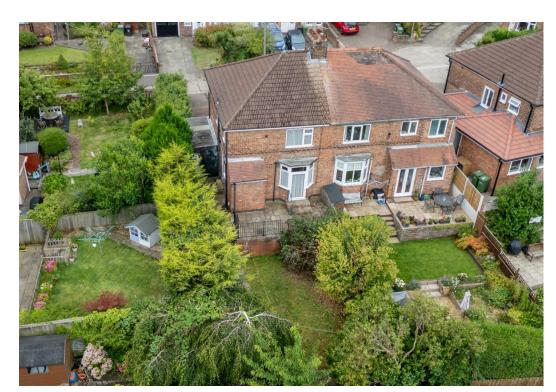

## Offers Over £400,000

3

Located in the sought after residential area of Holgate, which is within walking distance of York city centre, train station and the amenities Acomb's Front Street has to offer, is this wonderful three bedroom semi detached house is offered with no onward chain. A much loved family home for many years, this property offers great potential for further extension and renovation (subject to the relevant planning permissions) due to the size of the plot.

Internally the property briefly comprises; an entrance hall, two reception rooms and a spacious kitchen with fitted units. The first floor offers three well proportioned bedrooms and a family bathroom. Unusually this property also features a cellar for additional storage.

Outside is paved driveway parking for two vehicles, a landscaped patio directly outside the rear of the property with steps down to the lawn.

Offered with no onward chain, this property should not be missed.