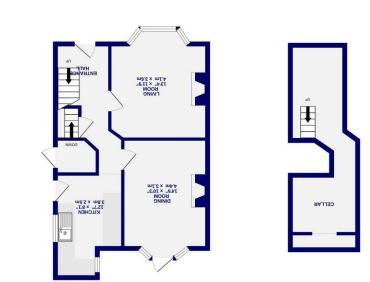

Internally the property briefly comprises; an entrance hall, two reception rooms and a spacious kitchen with fitted units. The first floor offers three well proportioned bedrooms and a family bathroom. Unusually this property also features a cellar for additional storage.

Outside is paved driveway parking for two vehicles, a landscaped patio directly outside the rear of the property with steps down to the lawn.

Offered with no onward chain, this property should not be missed.