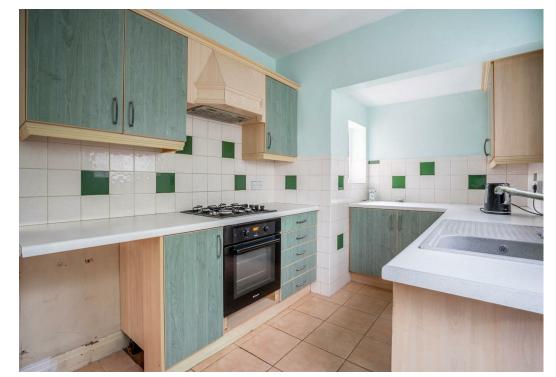

Internally the property briefly comprises; an entrance hall, two reception rooms and a spacious kitchen with fitted units. The first floor offers three well proportioned bedrooms and a family bathroom. Unusually this property also features a cellar for additional storage.