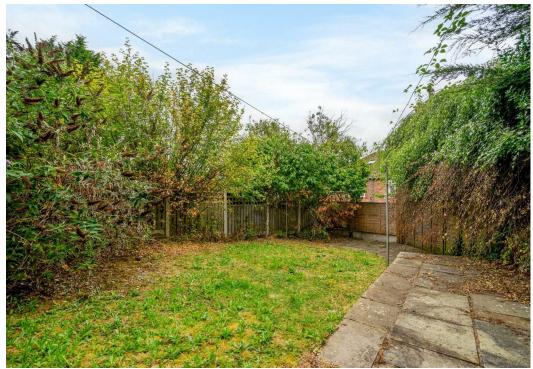

Outside is paved driveway parking for two vehicles, a landscaped patio directly outside the rear of the property with steps down to the lawn.

Offered with no onward chain, this property should not be missed.