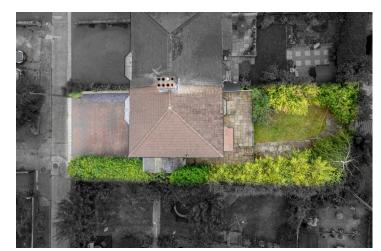

## Offers Over £400,000

3

Located in the sought after residential area of Holgate, which is within walking distance of York city centre, train station and the amenities Acomb's Front Street has to offer, is this wonderful three bedroom semi detached house is offered with no onward chain. A much loved family home for many years, this property offers great potential for further extension and renovation (subject to the relevant planning permissions) due to the size of the plot.

Outside is paved driveway parking for two vehicles, a landscaped patio directly outside the rear of the property with steps down to the lawn.

Offered with no onward chain, this property should not be missed.