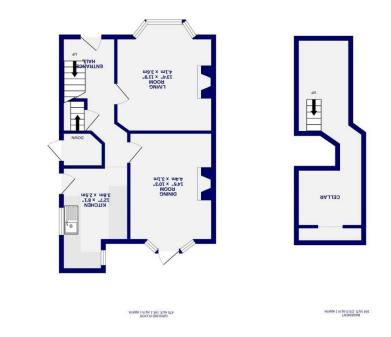

Internally the property briefly comprises; an entrance hall, two reception rooms and a spacious kitchen with fitted units. The first floor offers three well proportioned bedrooms and a family bathroom. Unusually this property also features a cellar for additional storage.

Outside is paved driveway parking for two vehicles, a landscaped patio directly outside the rear of the property with steps down to the lawn.

Offered with no onward chain, this property should not be missed.