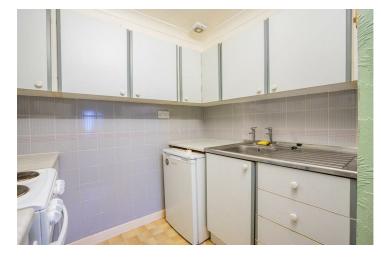

The apartment is positioned overlooking the side communal gardens to the rear of the property.

The living accommodation offers an entrance hall, sitting room with open access to the kitchen, double bedroom with built in wardrobes, and a bathroom.