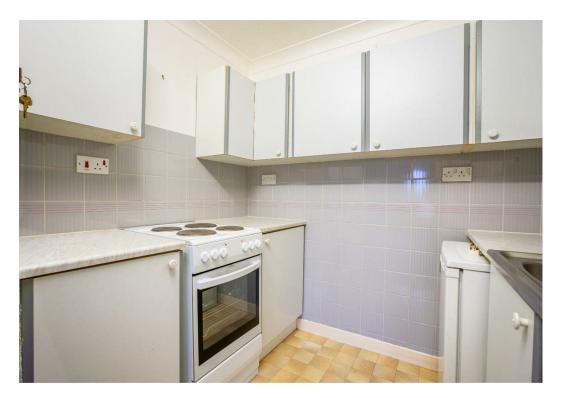

The apartment is positioned overlooking the side communal gardens to the rear of the property.

The living accommodation offers an entrance hall, sitting room with open access to the kitchen, double bedroom with built in wardrobes, and a bathroom.