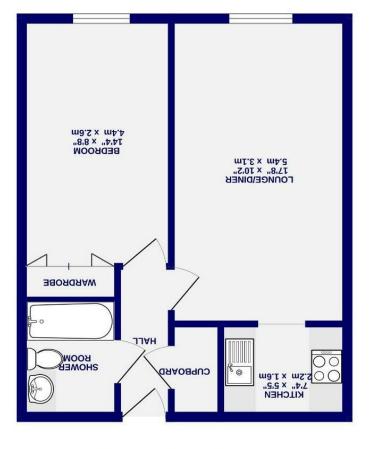

2ND FLOOR 435 sq.ft. (40.4 sq.m.) approx.

YO24 3DW Acomb, York Front Street

Leasehold A - bneß xeT lionuoD

- First Floor Apartment
- One Double Bedroom
- Lounge With Open Access To Kitchen
- Over 55's Development With Lift
- smoon libuual & Lander & Lander .
- Well Kept Communal Gardens
- Great Access To Acomb Town Centre
- No Forward Chain
- EbC- C

The apartment is positioned overlooking the side communal gardens to the rear of the property.

The living accommodation offers an entrance hall, sitting room with open access to the kitchen, double bedroom with built in wardrobes, and a bathroom.