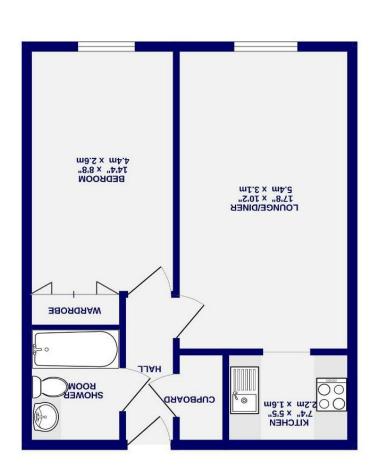

Leasehold A - bned xeT lionuo - A

Front Street Acomb, York Front Street

2ND FLOOR 435 sq.ft. (40.4 sq.m.) approx.

The apartment is positioned overlooking the side communal gardens to the rear of the property.

The living accommodation offers an entrance hall, sitting room with open access to the kitchen, double bedroom with built in wardrobes, and a bathroom.