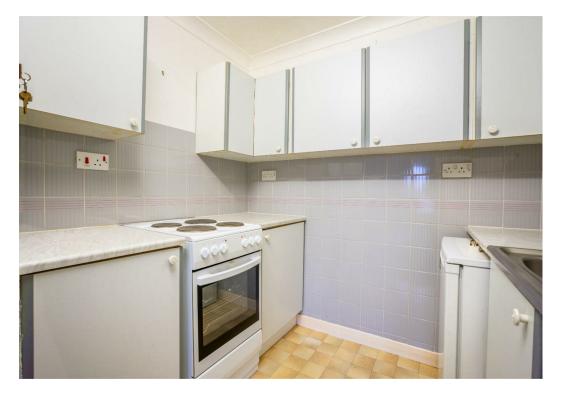

The apartment is positioned overlooking the side communal gardens to the rear of the property.

The living accommodation offers an entrance hall, sitting room with open access to the kitchen, double bedroom with built in wardrobes, and a bathroom.