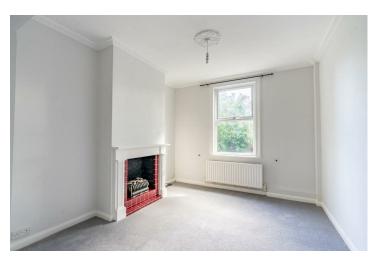

Internally the property offers an entrance hall which leads into the bright and airy through reception room with windows on two aspects making it a lovely space. Set beyond is the modern fitted kitchen with an array of wall and base units allowing for plenty of storage, as well space for a range of appliances. Conveniently there is a utility rom/w.c set to the very rear.