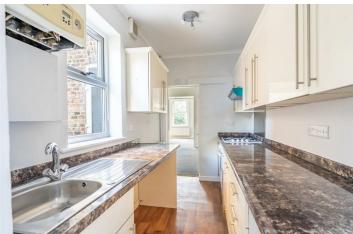

Internally the property offers an entrance hall which leads into the bright and airy through reception room with windows on two aspects making it a lovely space. Set beyond is the modern fitted kitchen with an array of wall and base units allowing for plenty of storage, as well space for a range of appliances. Conveniently there is a utility rom/w.c set to the very rear.