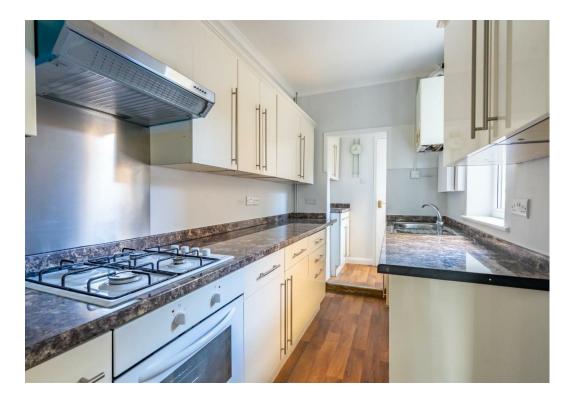

Internally the property offers an entrance hall which leads into the bright and airy through reception room with windows on two aspects making it a lovely space. Set beyond is the modern fitted kitchen with an array of wall and base units allowing for plenty of storage, as well space for a range of appliances. Conveniently there is a utility rom/w.c set to the very rear.