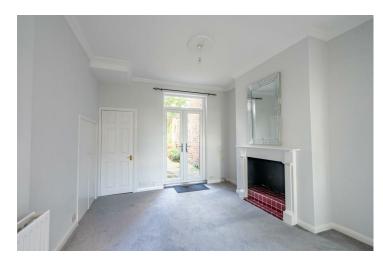

Internally the property offers an entrance hall which leads into the bright and airy through reception room with windows on two aspects making it a lovely space. Set beyond is the modern fitted kitchen with an array of wall and base units allowing for plenty of storage, as well space for a range of appliances. Conveniently there is a utility rom/w.c set to the very rear.