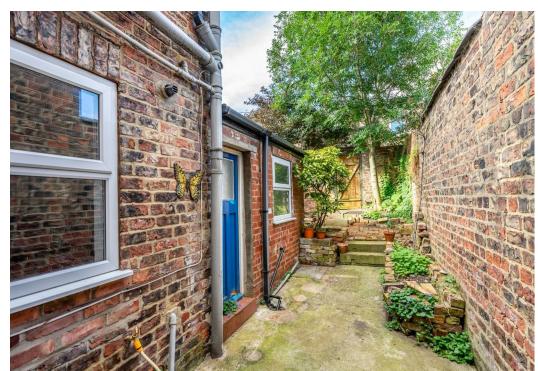

On the first floor are two well proportioned bedrooms, a spacious landing and an updated three piece family bathroom.

To the rear of the property is a pretty and enclosed rear courtyard which offers some raised areas and flower beds, with access to the service alley behind. To the front of the property is on street permit parking.