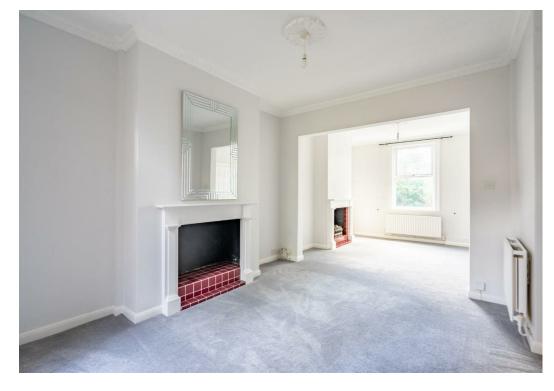

Internally the property offers an entrance hall which leads into the bright and airy through reception room with windows on two aspects making it a lovely space. Set beyond is the modern fitted kitchen with an array of wall and base units allowing for plenty of storage, as well space for a range of appliances. Conveniently there is a utility rom/w.c set to the very rear.