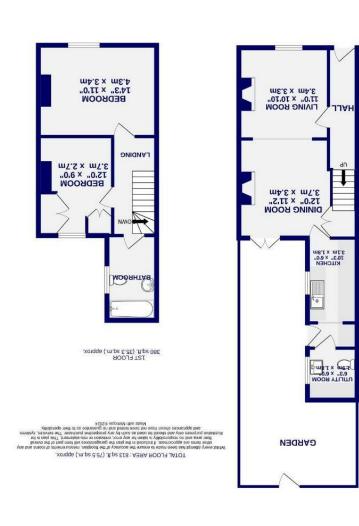

Internally the property offers an entrance hall which leads into the bright and airy through reception room with windows on two aspects making it a lovely space. Set beyond is the modern fitted kitchen with an array of wall and base units allowing for plenty of storage, as well space for a range of appliances. Conveniently there is a utility rom/w.c set to the very rear.

On the first floor are two well proportioned bedrooms, a spacious landing and an updated three piece family bathroom.

To the rear of the property is a pretty and enclosed rear courtyard which offers some raised areas and flower beds, with access to the service alley behind. To the front of the property is on street permit parking.