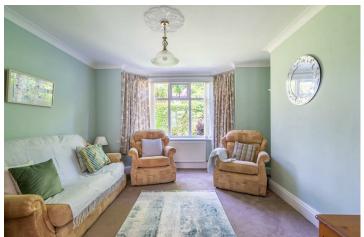

The accommodation in brief, the original front porch leads to the central hallway via the original door with its ornate leaded glass work. The front lounge with its bay window leads onto the rear dining room through the double doors . The dining room is a large reception space and the heart of the home. The kitchen in white with granite with its granite effect worktops has been extended to the rear and offers a range of in built appliances. To the first floor are three bedrooms and a modern family bathroom with a shower over the bath.