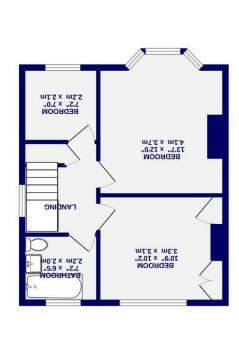

The accommodation in brief, the original front porch leads to the central hallway via the original door with its ornate leaded glass work. The front lounge with its bay window leads onto the rear dining room through the double doors . The dining room is a large reception space and the heart of the home. The kitchen in white with granite with its granite effect worktops has been extended to the rear and offers a range of in built appliances. To the first floor are three bedrooms and a modern family bathroom with a shower over the bath.