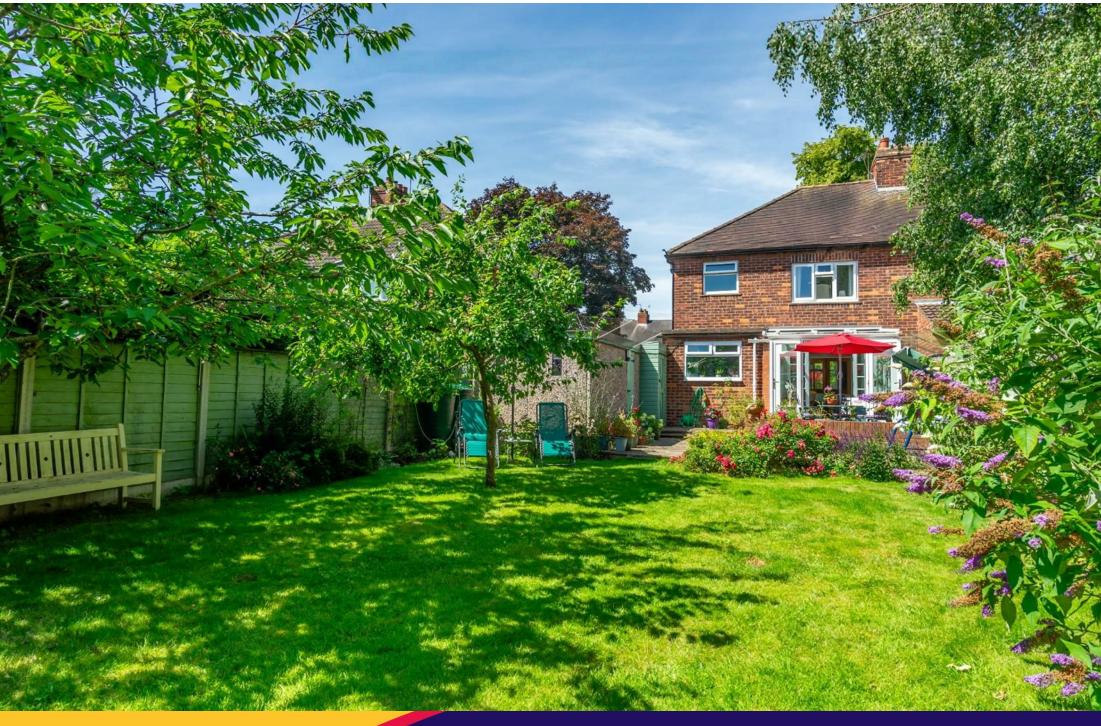

Externally, a front garden and driveway frame this pretty period property and offers off street parking.

To the rear a larger than average, mature rear garden with a garage, patio area, lawn and summer house, creating an idyllic oasis.