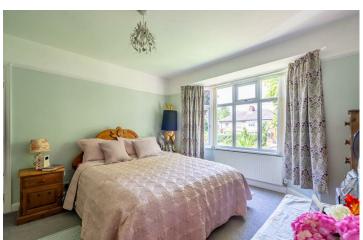

The accommodation in brief, the original front porch leads to the central hallway via the original door with its ornate leaded glass work. The front lounge with its bay window leads onto the rear dining room through the double doors . The dining room is a large reception space and the heart of the home. The kitchen in white with granite with its granite effect worktops has been extended to the rear and offers a range of in built appliances. To the first floor are three bedrooms and a modern family bathroom with a shower over the bath.