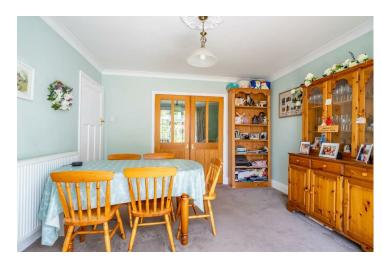

The accommodation in brief, the original front porch leads to the central hallway via the original door with its ornate leaded glass work. The front lounge with its bay window leads onto the rear dining room through the double doors . The dining room is a large reception space and the heart of the home. The kitchen in white with granite with its granite effect worktops has been extended to the rear and offers a range of in built appliances. To the first floor are three bedrooms and a modern family bathroom with a shower over the bath.