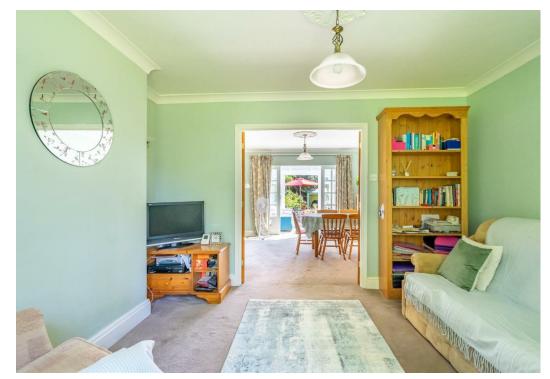

The accommodation in brief, the original front porch leads to the central hallway via the original door with its ornate leaded glass work. The front lounge with its bay window leads onto the rear dining room through the double doors . The dining room is a large reception space and the heart of the home. The kitchen in white with granite with its granite effect worktops has been extended to the rear and offers a range of in built appliances. To the first floor are three bedrooms and a modern family bathroom with a shower over the bath.