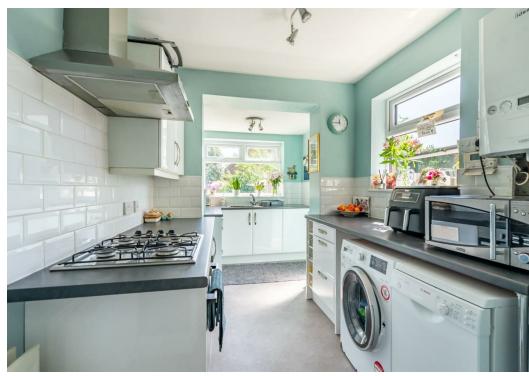

The accommodation in brief, the original front porch leads to the central hallway via the original door with its ornate leaded glass work. The front lounge with its bay window leads onto the rear dining room through the double doors . The dining room is a large reception space and the heart of the home. The kitchen in white with granite with its granite effect worktops has been extended to the rear and offers a range of in built appliances. To the first floor are three bedrooms and a modern family bathroom with a shower over the bath.