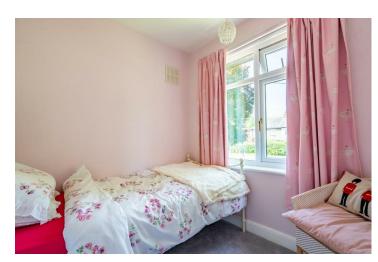

The accommodation in brief, the original front porch leads to the central hallway via the original door with its ornate leaded glass work. The front lounge with its bay window leads onto the rear dining room through the double doors . The dining room is a large reception space and the heart of the home. The kitchen in white with granite with its granite effect worktops has been extended to the rear and offers a range of in built appliances. To the first floor are three bedrooms and a modern family bathroom with a shower over the bath.