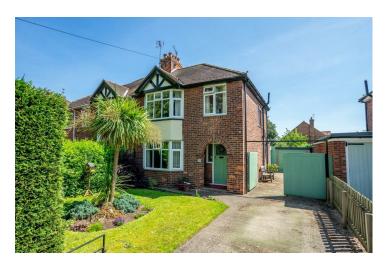

Externally, a front garden and driveway frame this pretty period property and offers off street parking.

To the rear a larger than average, mature rear garden with a garage, patio area, lawn and summer house, creating an idyllic oasis.