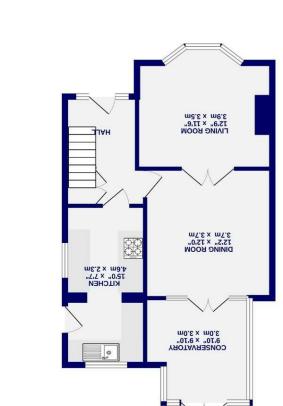

The accommodation in brief, the original front porch leads to the central hallway via the original door with its ornate leaded glass work. The front lounge with its bay window leads onto the rear dining room through the double doors . The dining room is a large reception space and the heart of the home. The kitchen in white with granite with its granite effect worktops has been extended to the rear and offers a range of in built appliances. To the first floor are three bedrooms and a modern family bathroom with a shower over the bath.