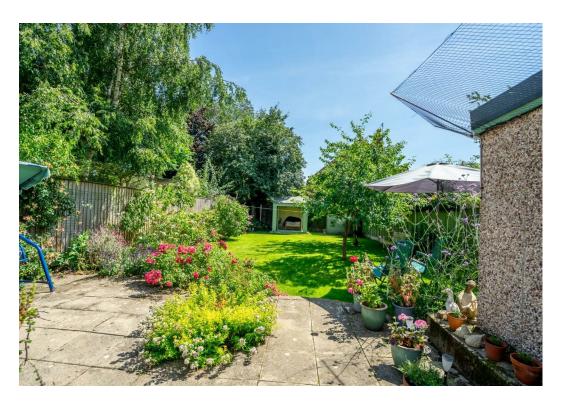

Externally, a front garden and driveway frame this pretty period property and offers off street parking.

To the rear a larger than average, mature rear garden with a garage, patio area, lawn and summer house, creating an idyllic oasis.