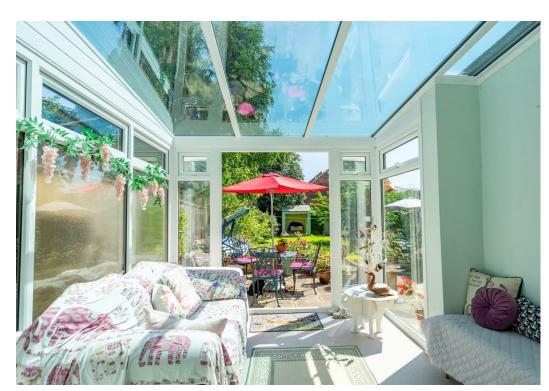

Externally, a front garden and driveway frame this pretty period property and offers off street parking.

To the rear a larger than average, mature rear garden with a garage, patio area, lawn and summer house, creating an idyllic oasis.