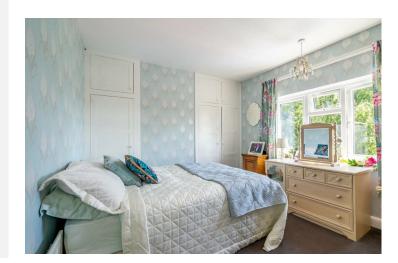

The accommodation in brief, the original front porch leads to the central hallway via the original door with its ornate leaded glass work. The front lounge with its bay window leads onto the rear dining room through the double doors . The dining room is a large reception space and the heart of the home. The kitchen in white with granite with its granite effect worktops has been extended to the rear and offers a range of in built appliances. To the first floor are three bedrooms and a modern family bathroom with a shower over the bath.