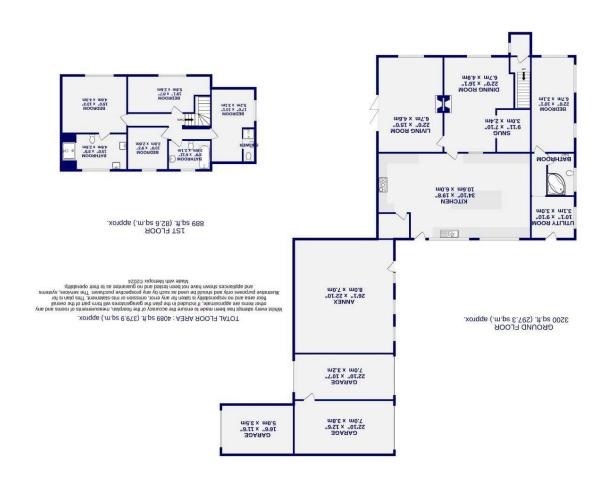

## Malton Road Stockton On The Forest, York YO32 9TN

£800,000

5

A truly unique and versatile family home set in this semi rural location on Malton Road, approximately three miles from the city centre.

The property comprises of an original farmhouse that has been extended over the years to provide 5 bedrooms in the main house with 2 large reception rooms and a 34ft Living Kitchen, attached to which is a 1 bedroom annex, ideal for a dependant relative.

Adjoined to the house via a covered walkway and patio is the pool complex of brick and tile construction with swimming pool with shower rooms off and patio doors to the large rear garden with garaging for 3 cars.

The property is open for a variety of uses and would benefit from some cosmetic updating and refurbishment to realise the full potential.

Council Tax Band- C