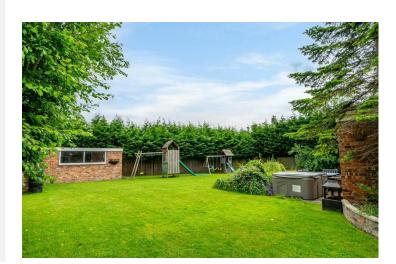

- EbC-D
- Large Mature Gardens
- Garaging For 3 Cars Plus Parking
  - · Indoor Swimming Pool
    - ] Bedroom Annex
- 5 Bedrooms & 3 Reception Rooms
  - Detached Family House

O - bned xeT lionuoO Freehold

Adjoined to the house via a covered walkway and patio is the pool complex of brick and tile construction with swimming pool with shower rooms off and patio doors to the large rear garden with garaging for 3 cars.

The property is open for a variety of uses and would benefit from some cosmetic updating and refurbishment to realise the full potential.

Council Tax Band- C