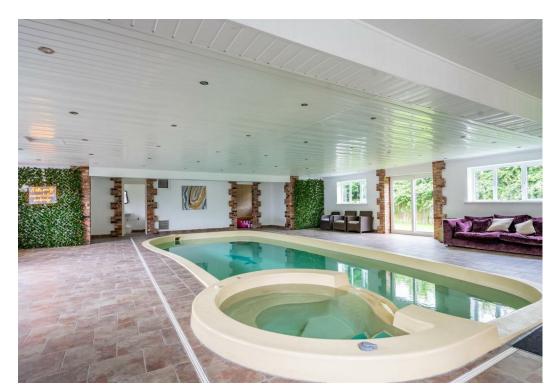

- EbC-D
- Large Mature Gardens
- Garaging For 3 Cars Plus Parking
  - · Indoor Swimming Pool
    - ] Bedroom Annex
- 5 Bedrooms & 3 Reception Rooms
  - Detached Family House

O - bned xeT lionuoO Freehold

Adjoined to the house via a covered walkway and patio is the pool complex of brick and tile construction with swimming pool with shower rooms off and patio doors to the large rear garden with garaging for 3 cars.