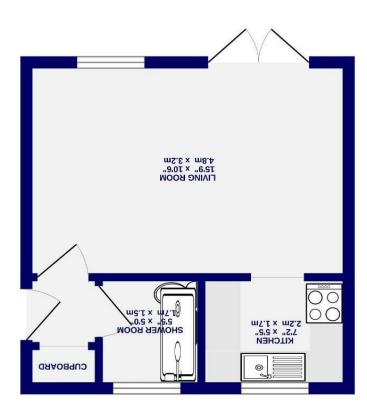

## Cambridge Mews Holgate, York YO24 4BU

## £115,000

We are pleased to present this ground floor studio apartment tucked away just off Holgate Road, conveniently positioned with great access to the train station and a short stroll into York City Centre.

The development is accessed through a private secure gate. The entrance porch has a storage space for coats and shoes and off this hall is the bathroom with white shower and W.C.

The cosy, light and airy living/bedroom space has patio doors to a quaint, walled outside area ideal for alfresco dinning or your morning coffee, with views over the railway line and rooftops beyond. Just off this living space is a modern fitted kitchen with an array of contemporary units with complimentary work surfaces.

The property comes with an allocated parking space.

The property is offered with no onward chain. A viewing is a must to appreciate it's benefits and will surely appeal to first time buyers and investors alike.

Leasehold Length of lease- 125 years from 29 September 1985 Ground rent £0

Council Tax Band- A

Service charge £70 pcm