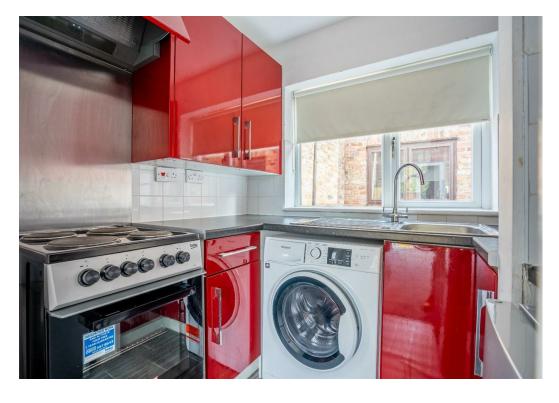

The development is accessed through a private secure gate. The entrance porch has a storage space for coats and shoes and off this hall is the bathroom with white shower and W.C.

The cosy, light and airy living/bedroom space has patio doors to a quaint, walled outside area ideal for alfresco dinning or your morning coffee, with views over the railway line and rooftops beyond. Just off this living space is a modern fitted kitchen with an array of contemporary units with complimentary work surfaces.