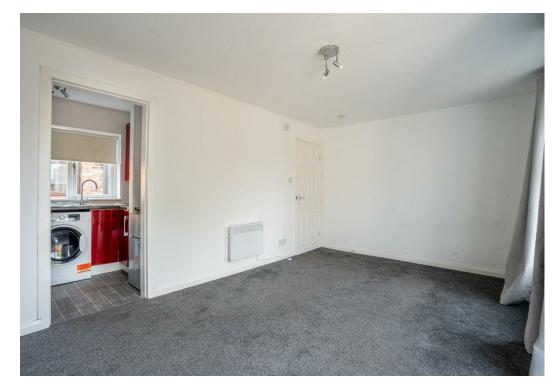

The development is accessed through a private secure gate. The entrance porch has a storage space for coats and shoes and off this hall is the bathroom with white shower and W.C.

The cosy, light and airy living/bedroom space has patio doors to a quaint, walled outside area ideal for alfresco dinning or your morning coffee, with views over the railway line and rooftops beyond. Just off this living space is a modern fitted kitchen with an array of contemporary units with complimentary work surfaces.