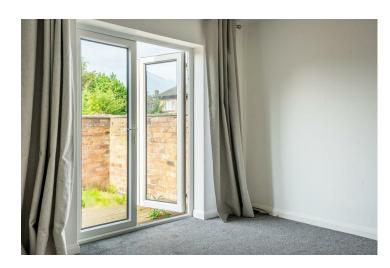

The development is accessed through a private secure gate. The entrance porch has a storage space for coats and shoes and off this hall is the bathroom with white shower and W.C.

The cosy, light and airy living/bedroom space has patio doors to a quaint, walled outside area ideal for alfresco dinning or your morning coffee, with views over the railway line and rooftops beyond. Just off this living space is a modern fitted kitchen with an array of contemporary units with complimentary work surfaces.