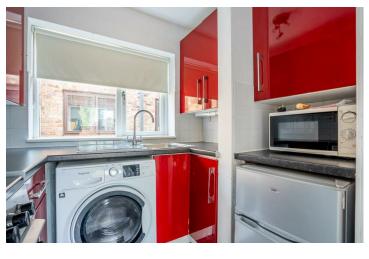

The development is accessed through a private secure gate. The entrance porch has a storage space for coats and shoes and off this hall is the bathroom with white shower and W.C.

The cosy, light and airy living/bedroom space has patio doors to a quaint, walled outside area ideal for alfresco dinning or your morning coffee, with views over the railway line and rooftops beyond. Just off this living space is a modern fitted kitchen with an array of contemporary units with complimentary work surfaces.