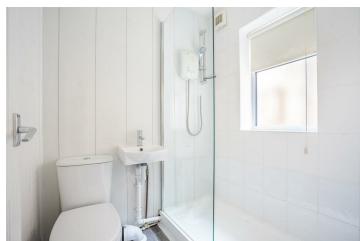

The development is accessed through a private secure gate. The entrance porch has a storage space for coats and shoes and off this hall is the bathroom with white shower and W.C.

The cosy, light and airy living/bedroom space has patio doors to a quaint, walled outside area ideal for alfresco dinning or your morning coffee, with views over the railway line and rooftops beyond. Just off this living space is a modern fitted kitchen with an array of contemporary units with complimentary work surfaces.