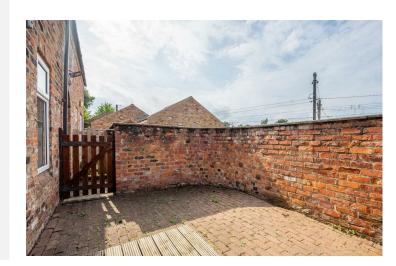

The development is accessed through a private secure gate. The entrance porch has a storage space for coats and shoes and off this hall is the bathroom with white shower and W.C.

The cosy, light and airy living/bedroom space has patio doors to a quaint, walled outside area ideal for alfresco dinning or your morning coffee, with views over the railway line and rooftops beyond. Just off this living space is a modern fitted kitchen with an array of contemporary units with complimentary work surfaces.