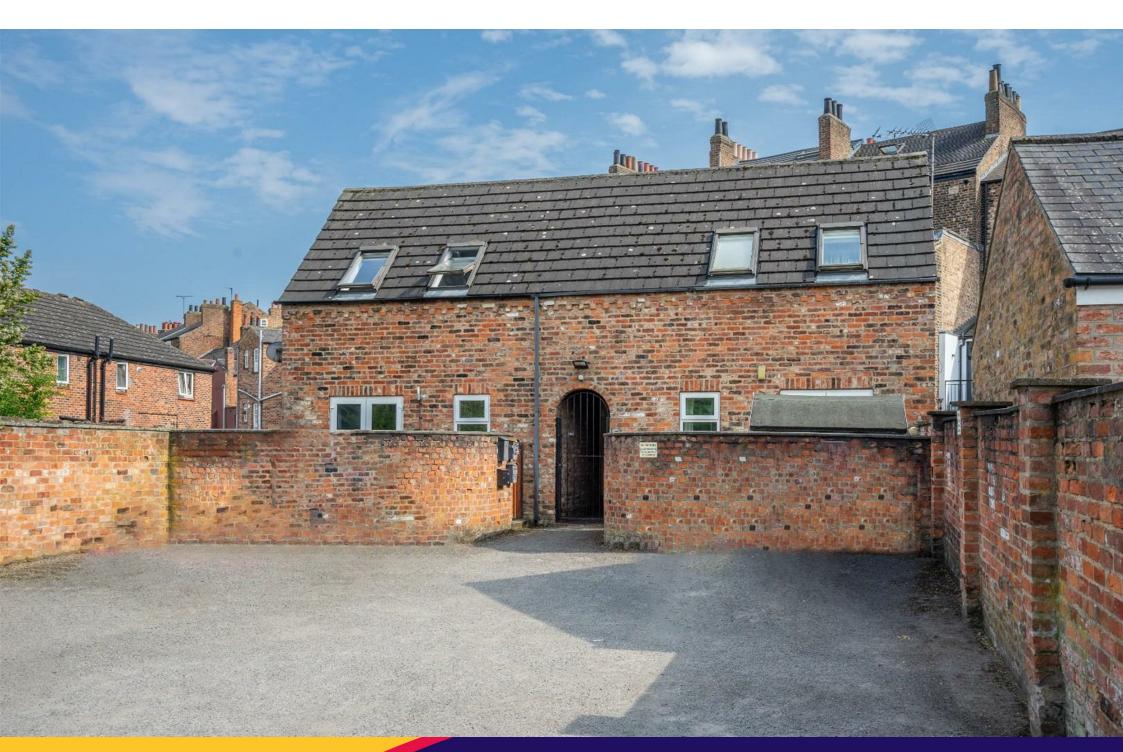

## £115,000

We are pleased to present this ground floor studio apartment tucked away just off Holgate Road, conveniently positioned with great access to the train station and a short stroll into York City Centre.

The development is accessed through a private secure gate. The entrance porch has a storage space for coats and shoes and off this hall is the bathroom with white shower and W.C.

The cosy, light and airy living/bedroom space has patio doors to a quaint, walled outside area ideal for alfresco dinning or your morning coffee, with views over the railway line and rooftops beyond. Just off this living space is a modern fitted kitchen with an array of contemporary units with complimentary work surfaces.