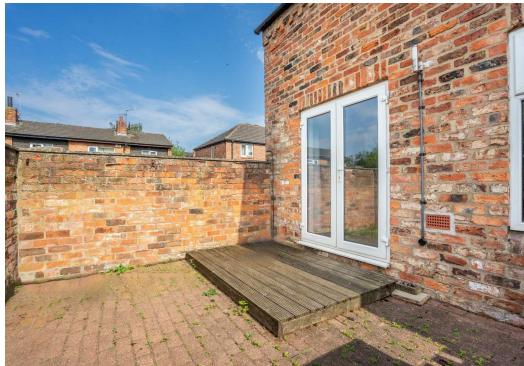

The development is accessed through a private secure gate. The entrance porch has a storage space for coats and shoes and off this hall is the bathroom with white shower and W.C.

The cosy, light and airy living/bedroom space has patio doors to a quaint, walled outside area ideal for alfresco dinning or your morning coffee, with views over the railway line and rooftops beyond. Just off this living space is a modern fitted kitchen with an array of contemporary units with complimentary work surfaces.

The property comes with an allocated parking space.

The property is offered with no onward chain. A viewing is a must to appreciate it's benefits and will surely appeal to first time buyers and investors alike.