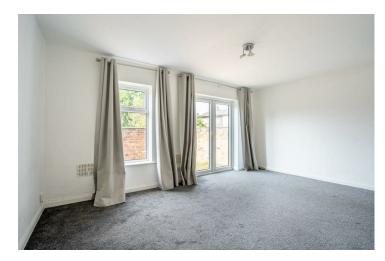

The development is accessed through a private secure gate. The entrance porch has a storage space for coats and shoes and off this hall is the bathroom with white shower and W.C.

The cosy, light and airy living/bedroom space has patio doors to a quaint, walled outside area ideal for alfresco dinning or your morning coffee, with views over the railway line and rooftops beyond. Just off this living space is a modern fitted kitchen with an array of contemporary units with complimentary work surfaces.