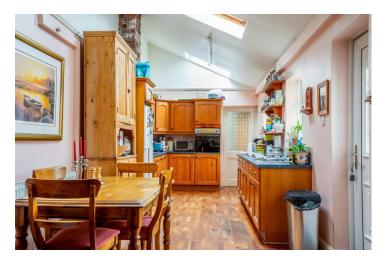

In brief, the property offers an entrance hall with ornate tile flooring, two reception rooms with fireplaces and an extended kitchen diner with a bathroom at the very end. On the first floor are three well proportioned bedrooms, a landing and a shower room.