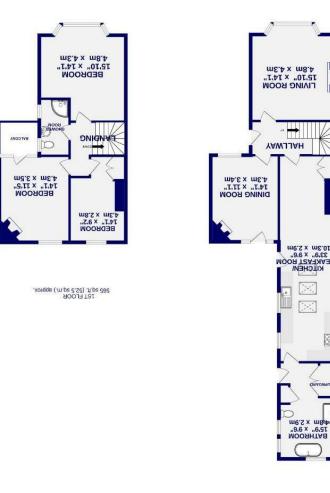

In brief, the property offers an entrance hall with ornate tile flooring, two reception rooms with fireplaces and an extended kitchen diner with a bathroom at the very end. On the first floor are three well proportioned bedrooms, a landing and a shower room.