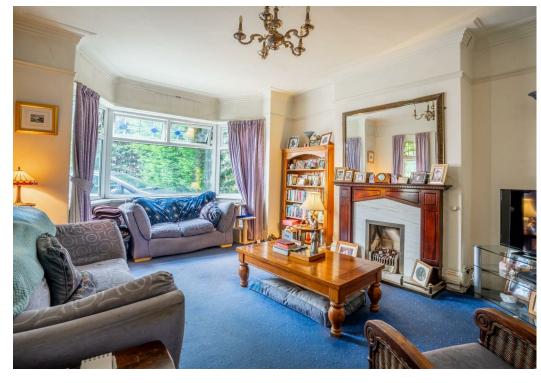

In brief, the property offers an entrance hall with ornate tile flooring, two reception rooms with fireplaces and an extended kitchen diner with a bathroom at the very end. On the first floor are three well proportioned bedrooms, a landing and a shower room.