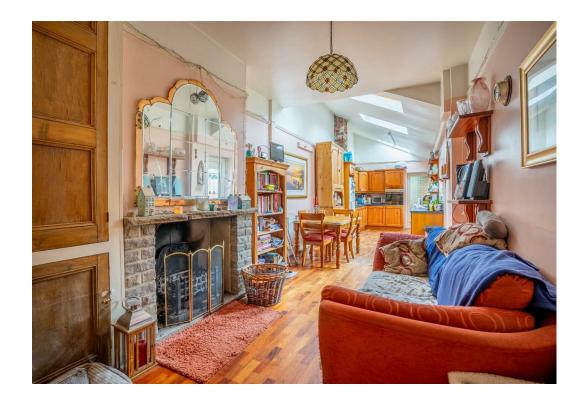

In brief, the property offers an entrance hall with ornate tile flooring, two reception rooms with fireplaces and an extended kitchen diner with a bathroom at the very end. On the first floor are three well proportioned bedrooms, a landing and a shower room.