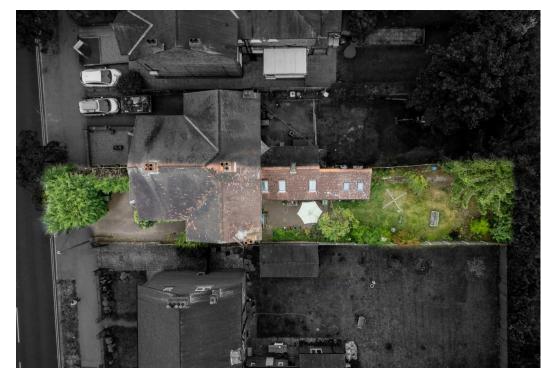

Set on a wonderful plot, the property offers a substantial rear garden, with is enclosed and consists mainly of lawn. To the front is driveway parking.

Council Tax Band- D