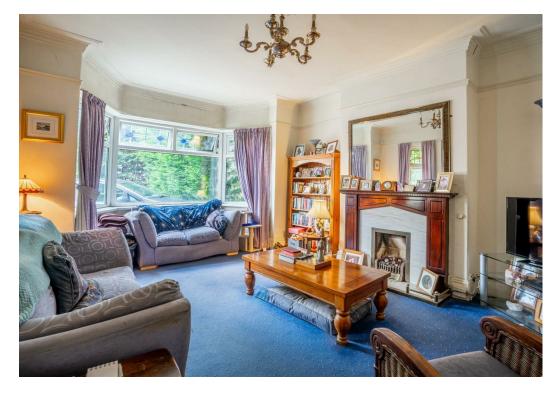

In brief, the property offers an entrance hall with ornate tile flooring, two reception rooms with fireplaces and an extended kitchen diner with a bathroom at the very end. On the first floor are three well proportioned bedrooms, a landing and a shower room.