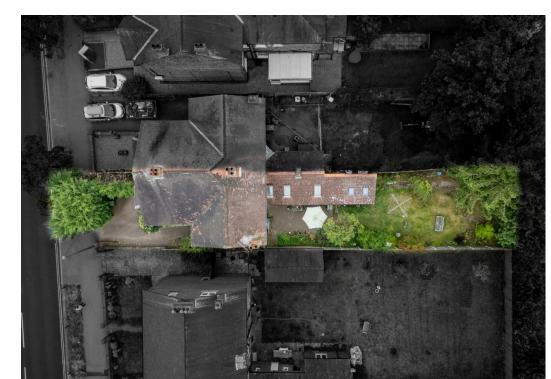

Set on a wonderful plot, the property offers a substantial rear garden, with is enclosed and consists mainly of lawn. To the front is driveway parking.

Council Tax Band- D