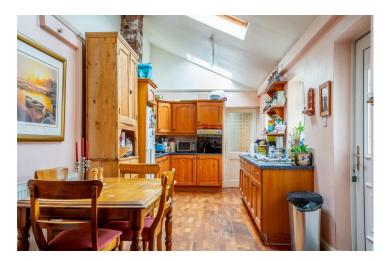

In brief, the property offers an entrance hall with ornate tile flooring, two reception rooms with fireplaces and an extended kitchen diner with a bathroom at the very end. On the first floor are three well proportioned bedrooms, a landing and a shower room.