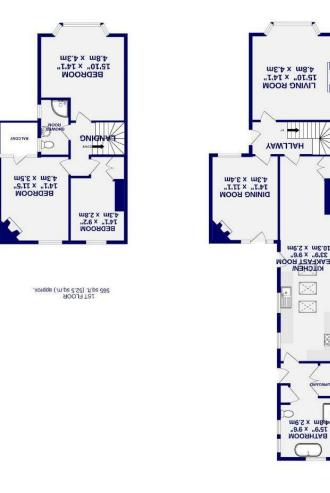

In brief, the property offers an entrance hall with ornate tile flooring, two reception rooms with fireplaces and an extended kitchen diner with a bathroom at the very end. On the first floor are three well proportioned bedrooms, a landing and a shower room.

Set on a wonderful plot, the property offers a substantial rear garden, with is enclosed and consists mainly of lawn. To the front is driveway parking.

Council Tax Band- D