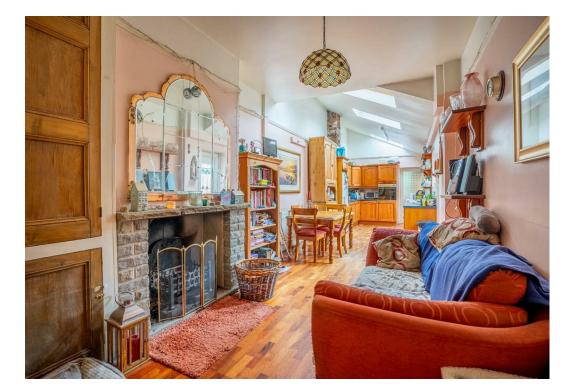

In brief, the property offers an entrance hall with ornate tile flooring, two reception rooms with fireplaces and an extended kitchen diner with a bathroom at the very end. On the first floor are three well proportioned bedrooms, a landing and a shower room.