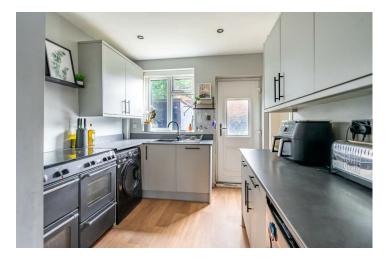

Internally the property comprises an entrance hall that leads into the spacious lounge with a large window overlooking the front of the property. Set to the rear is the fitted kitchen which offers an array of wall and base units with black fixtures and fittings along with a stylish worktop. Access off the kitchen leads to the dining area. The first floor offers three well proportioned bedrooms and a deceptively large four piece bathroom.