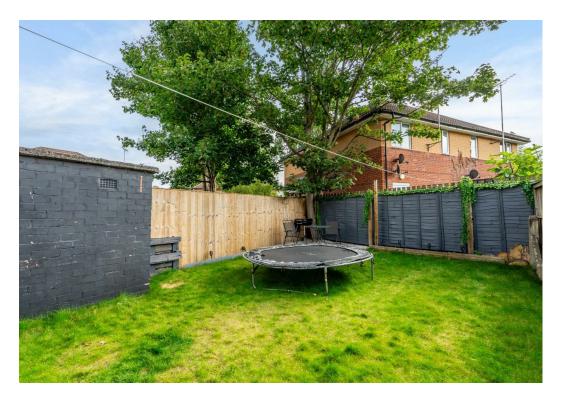

Externally the property has a fantastic rear garden that has been landscaped by the current owners to create a decked area, in addition to the lawn. To the front of the property is driveway parking for multiple vehicles.