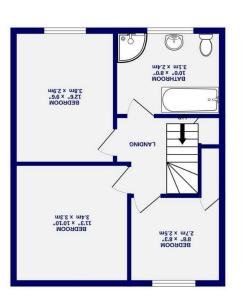

GROUND FLOOR 413 sq.ft. (38.4 sq.m.) approx.

1ST FLOOR 463 sq.ft. (43.0 sq.m.) approx.

1990 (.m.pz 4.18) .fl.pz 878 : A39A 90013 JATOT

Internally the property comprises an entrance hall that leads into the spacious lounge with a large window overlooking the front of the property. Set to the rear is the fitted kitchen which offers an array of wall and base units with black fixtures and fittings along with a stylish worktop. Access off the kitchen leads to the dining area. The first floor offers three well proportioned bedrooms and a deceptively large four piece bathroom.