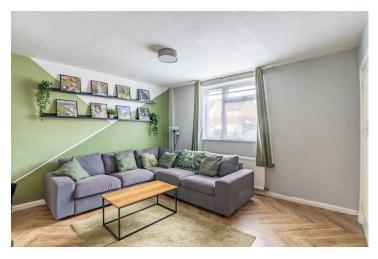

Internally the property comprises an entrance hall that leads into the spacious lounge with a large window overlooking the front of the property. Set to the rear is the fitted kitchen which offers an array of wall and base units with black fixtures and fittings along with a stylish worktop. Access off the kitchen leads to the dining area. The first floor offers three well proportioned bedrooms and a deceptively large four piece bathroom.