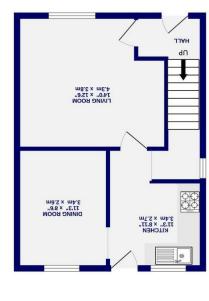

GROUND FLOOR 413 sq.ft. (38.4 sq.m.) approx.

1ST FLOOR 463 sq.ft. (43.0 sq.m.) approx.

1990 (.m.pz 4.18) .fl.pz 878 : A39A 90013 JATOT

Internally the property comprises an entrance hall that leads into the spacious lounge with a large window overlooking the front of the property. Set to the rear is the fitted kitchen which offers an array of wall and base units with black fixtures and fittings along with a stylish worktop. Access off the kitchen leads to the dining area. The first floor offers three well proportioned bedrooms and a deceptively large four piece bathroom.