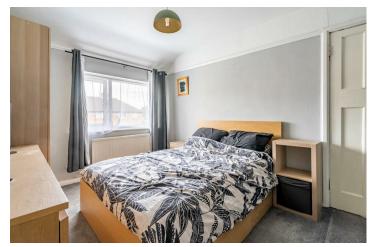

Internally the property comprises an entrance hall that leads into the spacious lounge with a large window overlooking the front of the property. Set to the rear is the fitted kitchen which offers an array of wall and base units with black fixtures and fittings along with a stylish worktop. Access off the kitchen leads to the dining area. The first floor offers three well proportioned bedrooms and a deceptively large four piece bathroom.