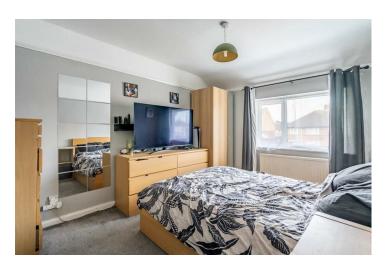

Internally the property comprises an entrance hall that leads into the spacious lounge with a large window overlooking the front of the property. Set to the rear is the fitted kitchen which offers an array of wall and base units with black fixtures and fittings along with a stylish worktop. Access off the kitchen leads to the dining area. The first floor offers three well proportioned bedrooms and a deceptively large four piece bathroom.