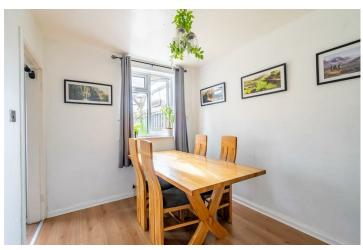

Internally the property comprises an entrance hall that leads into the spacious lounge with a large window overlooking the front of the property. Set to the rear is the fitted kitchen which offers an array of wall and base units with black fixtures and fittings along with a stylish worktop. Access off the kitchen leads to the dining area. The first floor offers three well proportioned bedrooms and a deceptively large four piece bathroom.