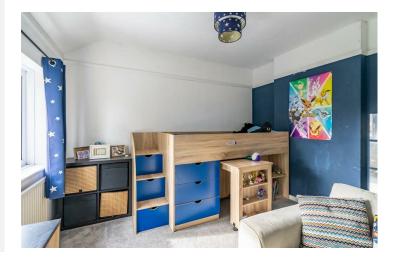

Internally the property comprises an entrance hall that leads into the spacious lounge with a large window overlooking the front of the property. Set to the rear is the fitted kitchen which offers an array of wall and base units with black fixtures and fittings along with a stylish worktop. Access off the kitchen leads to the dining area. The first floor offers three well proportioned bedrooms and a deceptively large four piece bathroom.