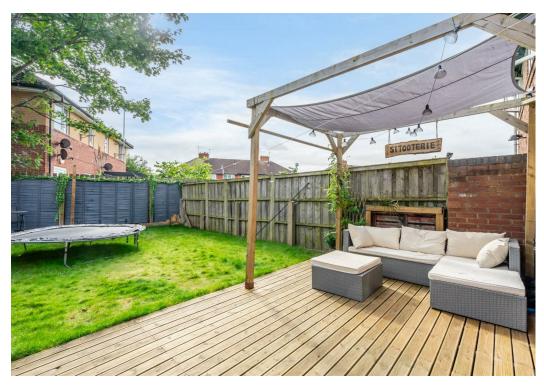

Externally the property has a fantastic rear garden that has been landscaped by the current owners to create a decked area, in addition to the lawn. To the front of the property is driveway parking for multiple vehicles.