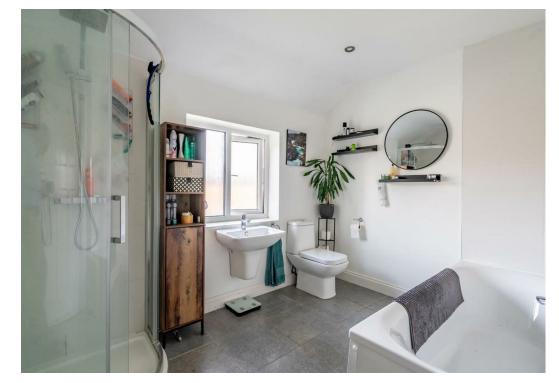

Internally the property comprises an entrance hall that leads into the spacious lounge with a large window overlooking the front of the property. Set to the rear is the fitted kitchen which offers an array of wall and base units with black fixtures and fittings along with a stylish worktop. Access off the kitchen leads to the dining area. The first floor offers three well proportioned bedrooms and a deceptively large four piece bathroom.