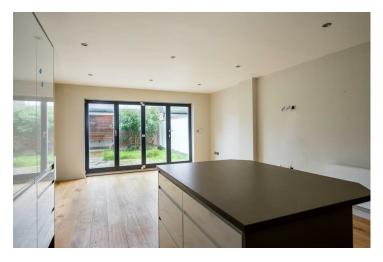

Internally the property comprises an entrance hall and open plan kitchen diner with bi-folding doors leading out to the rear garden. The kitchen offers ample storage by way of the modern and fitted wall and base units which also house integrated appliances. A snug lounge or office is positioned to the the front of the property and benefits from a bay window. Conveniently a w.c completes the ground floor.