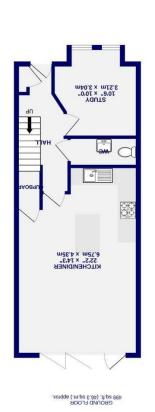

15T FLOOR 383 sq.ft. (35.6 sq.m.) approx.

ento yns brus i nelg sirfT .1m

X01qq6 (.m.pa E.8LL) .ft.pa E7S1 : A3AA 90013 JATOT

361 sd.ft. (36.3 sq.m.) approx. 2ND FLOOR

Ashtons

Internally the property comprises an entrance hall and open plan kitchen diner with bi-folding doors leading out to the rear garden. The kitchen offers ample storage by way of the modern and fitted wall and base units which also house integrated appliances. A snug lounge or office is positioned to the the front of the property and benefits from a bay window. Conveniently a w.c completes the ground floor.