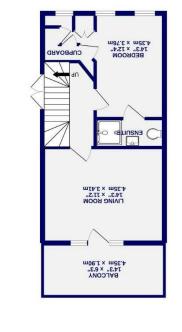

15T FLOOR 383 sq.ft. (35.6 sq.m.) approx.

ento yns brus i nelg sirfT .1m

X01qq6 (.m.pa E.8LL) .ft.pa E7S1 : A3AA 90013 JATOT

361 sd.ft. (36.3 sq.m.) approx. 2ND FLOOR

Ashtons

On the first floor is a generous living room with doors leading out to the balcony. The master bedroom is also located on this floor and benefits from built-in storage and a contemporary en-suite. The two final bedrooms are located on the top floor and are supplied by the generous house bathroom. Both bedrooms also offer built-in storage.