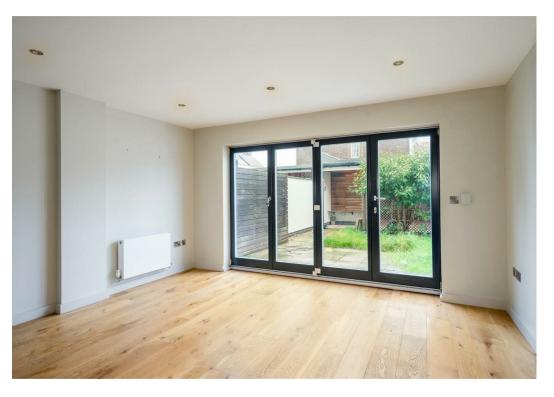

Internally the property comprises an entrance hall and open plan kitchen diner with bi-folding doors leading out to the rear garden. The kitchen offers ample storage by way of the modern and fitted wall and base units which also house integrated appliances. A snug lounge or office is positioned to the the front of the property and benefits from a bay window. Conveniently a w.c completes the ground floor.