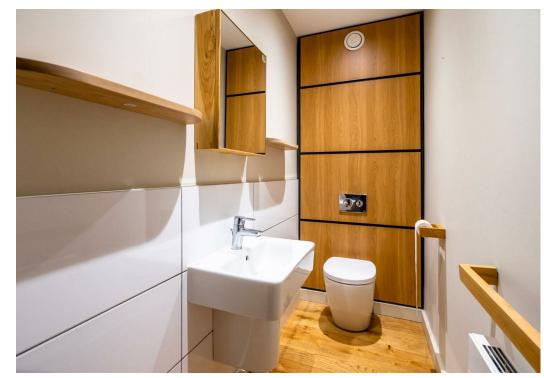

Internally the property comprises an entrance hall and open plan kitchen diner with bi-folding doors leading out to the rear garden. The kitchen offers ample storage by way of the modern and fitted wall and base units which also house integrated appliances. A snug lounge or office is positioned to the the front of the property and benefits from a bay window. Conveniently a w.c completes the ground floor.

Council Tax Band E.