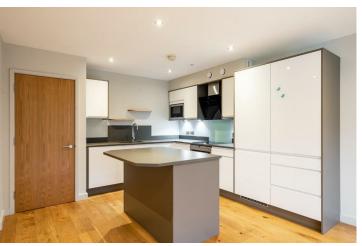

Internally the property comprises an entrance hall and open plan kitchen diner with bi-folding doors leading out to the rear garden. The kitchen offers ample storage by way of the modern and fitted wall and base units which also house integrated appliances. A snug lounge or office is positioned to the the front of the property and benefits from a bay window. Conveniently a w.c completes the ground floor.