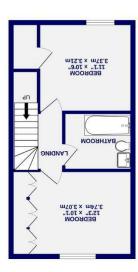

15T FLOOR 383 sq.ft. (35.6 sq.m.) approx.

ento yns brus i nelg sirfT .1m

X01qq6 (.m.pa E.8LL) .ft.pa E7S1 : A3AA 90013 JATOT

361 sd.ft. (36.3 sq.m.) approx. 2ND FLOOR

Ashtons

On the first floor is a generous living room with doors leading out to the balcony. The master bedroom is also located on this floor and benefits from built-in storage and a contemporary en-suite. The two final bedrooms are located on the top floor and are supplied by the generous house bathroom. Both bedrooms also offer built-in storage.