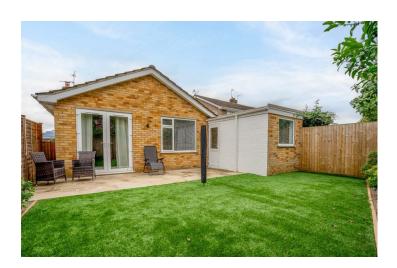

Externally to the front, the property is predominantly laid to lawn with a paved driveway which provides ample off street parking. The remaining part of the garage becoming a very useful storage area with access via a new electric roller shutter door.

To the rear, the South facing garden offers a completely maintenance free area, with an impressive patio and artificial grass lawn, with fence boundaries and planted

Situated within a quiet area of Dunnington, a highly sought after York commuter village, this "ready to move into" property must be viewed today.