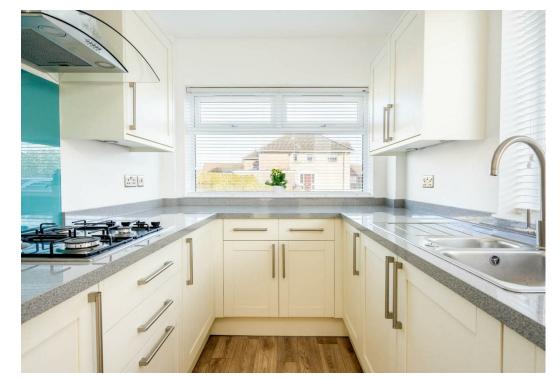

The bright and spacious living accommodation briefly comprises; large lounge /diner, fully fitted kitchen with built-in appliances to include; oven, gas hob, extractor fan, fridge freezer, washer/dryer and slimline dishwasher.