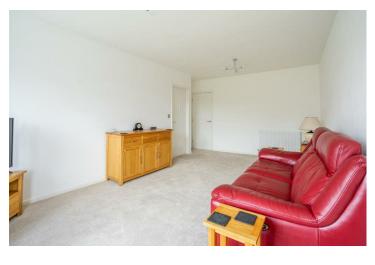

The bright and spacious living accommodation briefly comprises; large lounge /diner, fully fitted kitchen with built-in appliances to include; oven, gas hob, extractor fan, fridge freezer, washer/dryer and slimline dishwasher.