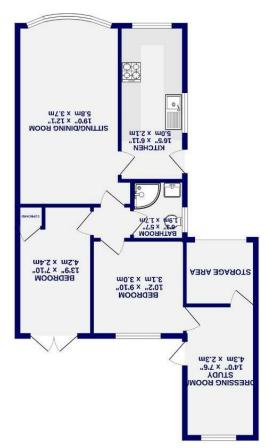

Freehold - Dax Band - D

YO19 5RB Dunnington, York PG19 5RB

GROUND FLOOR 745 sq.ft. (69.2 sq.m.) approx.

The bright and spacious living accommodation briefly comprises; large lounge /diner, fully fitted kitchen with built-in appliances to include; oven, gas hob, extractor fan, fridge freezer, washer/dryer and slimline dishwasher.

There are two DOUBLE bedrooms and family shower room. Furthermore, the owners have very recently created more living space by converting two thirds of the existing  $% \frac{1}{2}\left( \frac{1}{2}\right) =\frac{1}{2}\left( \frac{1}{2}\right)$ double length garage into a multi-purpose room, off the main bedroom, giving the option of using it as a dressing  ${\tt room / study / second \, TV \, room}.$ 

Externally to the front, the property is predominantly laid to lawn with a paved driveway which provides ample off street parking. The remaining part of the garage becoming a very useful storage area with access via a new electric roller shutter door.