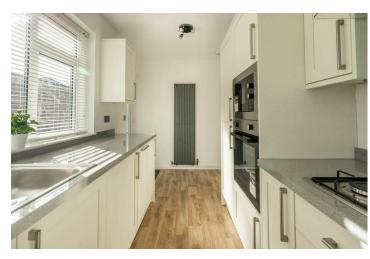

The bright and spacious living accommodation briefly comprises; large lounge /diner, fully fitted kitchen with built-in appliances to include; oven, gas hob, extractor fan, fridge freezer, washer/dryer and slimline dishwasher.