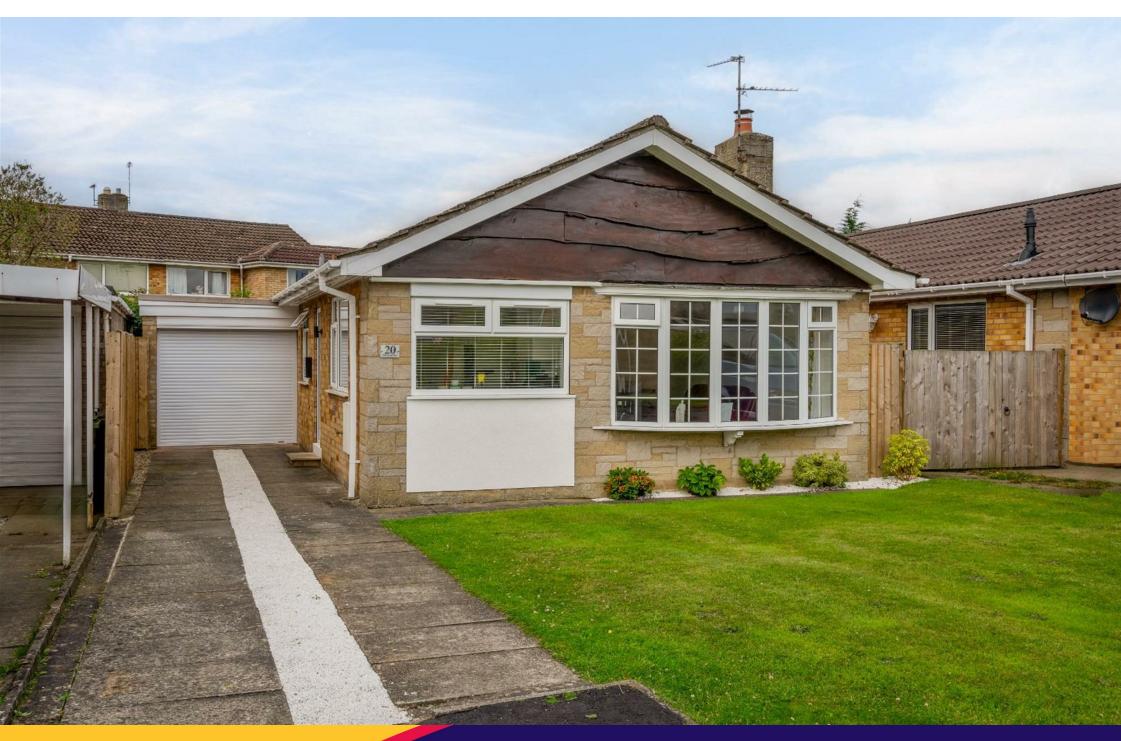

## Offers Over £340,000

This DETACHED bungalow is immaculate throughout and offered with NO FORWARD CHAIN.  $\label{eq:chain_constraint}$ 

After undergoing a full scheme of modernisation and refurbishment 18 months ago, which includes; re wiring, replastering new fully fitted kitchen & shower room this property is as good as new.

Externally to the front, the property is predominantly laid to lawn with a paved driveway which provides ample off street parking. The remaining part of the garage becoming a very useful storage area with access via a new electric roller shutter door.