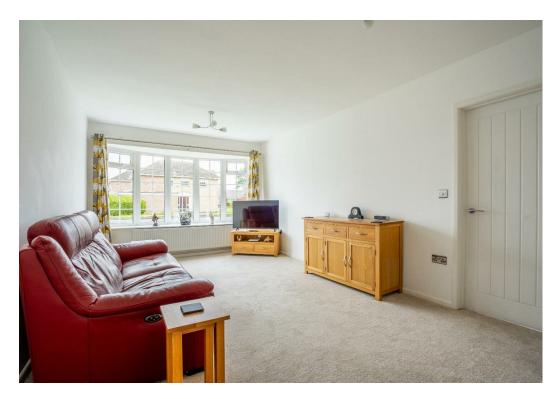

The bright and spacious living accommodation briefly comprises; large lounge /diner, fully fitted kitchen with built-in appliances to include; oven, gas hob, extractor fan, fridge freezer, washer/dryer and slimline dishwasher.