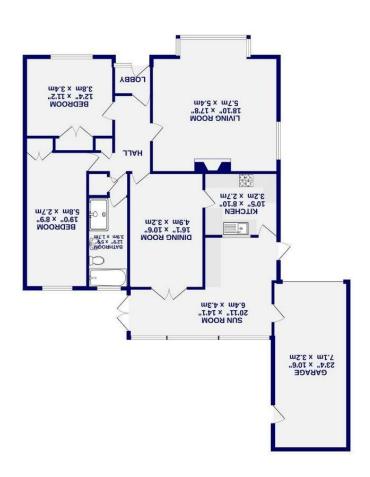

- EbC-TBA
- Landscaped Gardens
- Large Workshop Garage
  - Kitchen & Conservatory
    - 2 Double Bedrooms

    - Z Reception Rooms
- Detached Stone Built Bungalow

Q - bned xeT lionuo Freehold

YO23 2SF

1531 sq.ft. (142.2 sq.m.) approx.