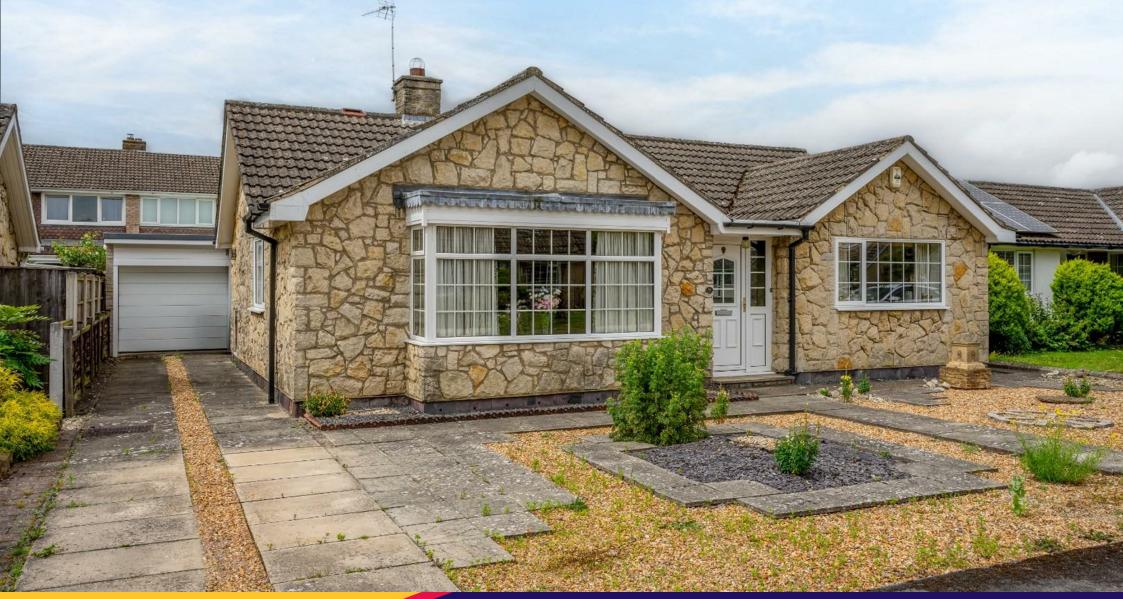

## Garbett Way Bishopthorpe, York YO23 2SF

£495,000

2

Situated in one of Bishopthorpe's most sought after cul de sac locations, this large detached double fronted stone built bungalow offers spacious living accommodation in a fantastic location.

The property has been well cared for over the years although would now benefit from some cosmetic updating. The gardens which have been landscaped for ease of maintenance are well proportioned to the size of accommodation. There is also a large workshop garage and off street parking for additional vehicles.