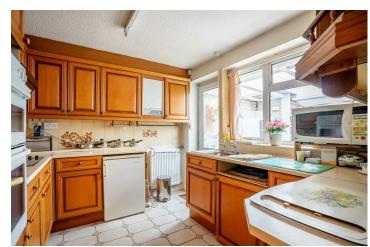

- EbC-TBA
- Landscaped Gardens
- Large Workshop Garage
  - Kitchen & Conservatory
    - 2 Double Bedrooms

    - Z Reception Rooms
- Detached Stone Built Bungalow

Q - bned xeT lionuo Freehold

YO23 2SF

1531 sq.ft. (142.2 sq.m.) approx.

The property has been well cared for over the years although would now benefit from some cosmetic updating. The gardens which have been landscaped for ease of maintenance are well proportioned to the size of accommodation. There is also a large workshop garage and off street parking for additional vehicles.