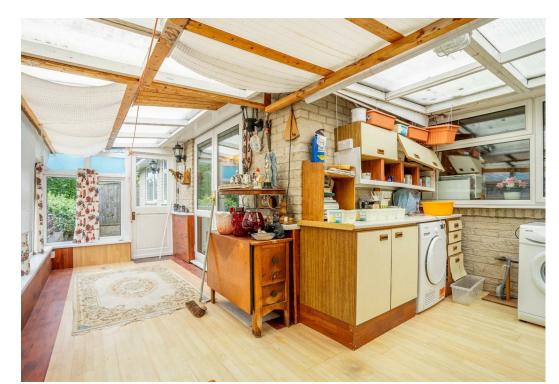

- EbC-TBA
- Landscaped Gardens
- Large Workshop Garage
  - Kitchen & Conservatory
    - 2 Double Bedrooms

    - Z Reception Rooms
- Detached Stone Built Bungalow

Q - bned xeT lionuo Freehold

YO23 2SF

1531 sq.ft. (142.2 sq.m.) approx.