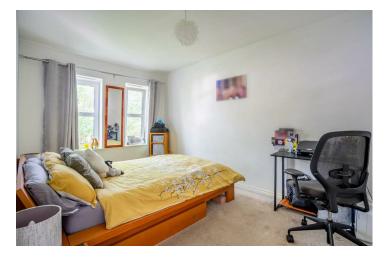

The accommodation in brief, a central hallway with built in storage cupboard leads to the front open plan lounge/dining/kitchen. The modern kitchen with dark grey units, marble effect worktops, chrome handles and central peninsular has a range of integrated appliances. The double bedrooms, one offers fitted wardrobes and the other a newly refurbished ensuite with walk in shower. The family bathroom is a white three piece suite with shower over bath.