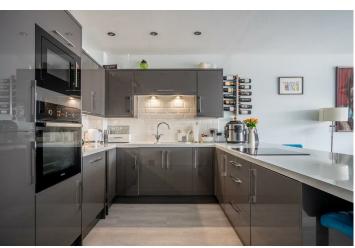

The accommodation in brief, a central hallway with built in storage cupboard leads to the front open plan lounge/dining/kitchen. The modern kitchen with dark grey units, marble effect worktops, chrome handles and central peninsular has a range of integrated appliances. The double bedrooms, one offers fitted wardrobes and the other a newly refurbished ensuite with walk in shower. The family bathroom is a white three piece suite with shower over bath.