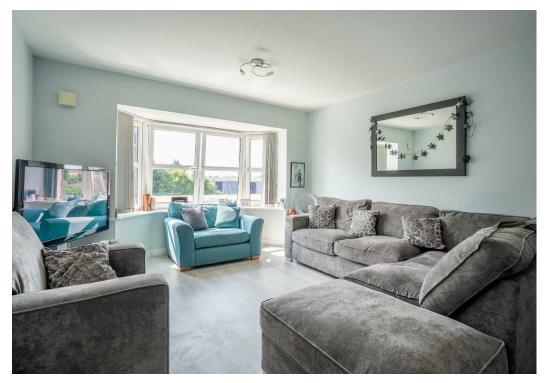

The accommodation in brief, a central hallway with built in storage cupboard leads to the front open plan lounge/dining/kitchen. The modern kitchen with dark grey units, marble effect worktops, chrome handles and central peninsular has a range of integrated appliances. The double bedrooms, one offers fitted wardrobes and the other a newly refurbished ensuite with walk in shower. The family bathroom is a white three piece suite with shower over bath.