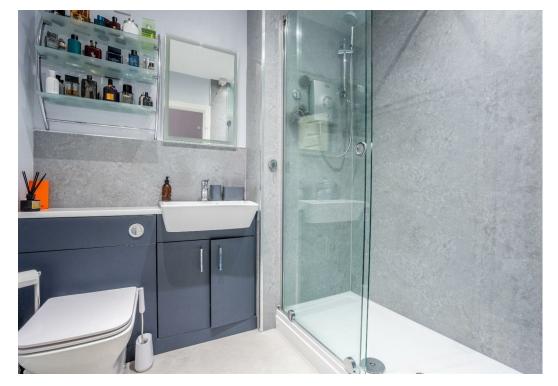

The accommodation in brief, a central hallway with built in storage cupboard leads to the front open plan lounge/dining/kitchen. The modern kitchen with dark grey units, marble effect worktops, chrome handles and central peninsular has a range of integrated appliances. The double bedrooms, one offers fitted wardrobes and the other a newly refurbished ensuite with walk in shower. The family bathroom is a white three piece suite with shower over bath.