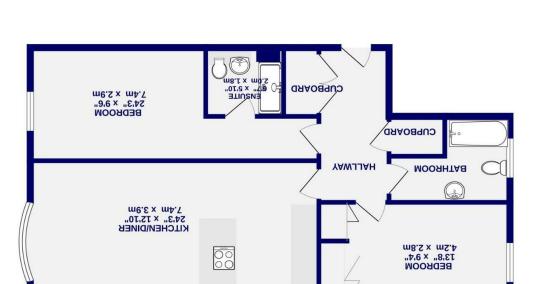

15T FLOOR 15T FLOOR 34.ft. (78.6 sq.m.) approx.

The accommodation in brief, a central hallway with built in storage cupboard leads to the front open plan lounge/dining/kitchen. The modern kitchen with dark grey units, marble effect worktops, chrome handles and central peninsular has a range of integrated appliances. The double bedrooms, one offers fitted wardrobes and the other a newly refurbished ensuite with walk in shower. The family bathroom is a white three piece suite with shower over bath.

Externally, the property benefits from an allocated parking space, a communal garden to the rear as well as communal bike and bin storage.

Leasehold Length of lease- 984 remaining (originally 999 as of 2009) Ground rent- £139.70 per annum Ground rent review period- Annually Service charge £1,622 per annum