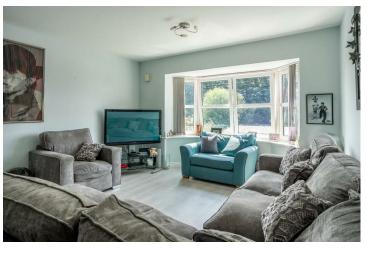

#### £260,000

A beautifully renovated two bedroom first floor apartment with an open plan lounge dining space and luxury kitchen.

Located in The Archway a modern development of apartments, a short walk from Foss Islands and a range of local amenities. The property is less than a mile from York Minster and offers a city central lifestyle.

The accommodation in brief, a central hallway with built in storage cupboard leads to the front open plan lounge/dining/kitchen. The modern kitchen with dark grey units, marble effect worktops, chrome handles and central peninsular has a range of integrated appliances. The double bedrooms, one offers fitted wardrobes and the other a newly refurbished ensuite with walk in shower. The family bathroom is a white three piece suite with shower over bath.