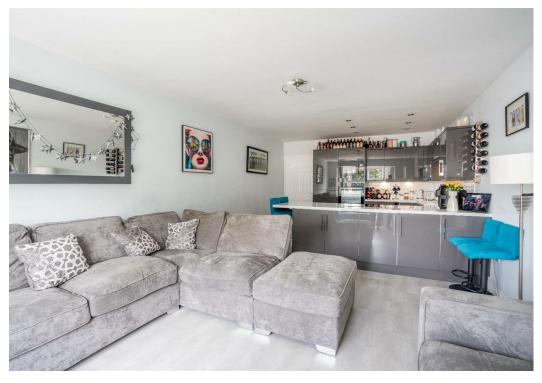

#### £260,000

A beautifully renovated two bedroom first floor apartment with an open plan lounge dining space and luxury kitchen.

Located in The Archway a modern development of apartments, a short walk from Foss Islands and a range of local amenities. The property is less than a mile from York Minster and offers a city central lifestyle.

The accommodation in brief, a central hallway with built in storage cupboard leads to the front open plan lounge/dining/kitchen. The modern kitchen with dark grey units, marble effect worktops, chrome handles and central peninsular has a range of integrated appliances. The double bedrooms, one offers fitted wardrobes and the other a newly refurbished ensuite with walk in shower. The family bathroom is a white three piece suite with shower over bath.