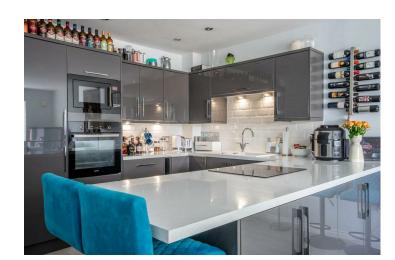

The accommodation in brief, a central hallway with built in storage cupboard leads to the front open plan lounge/dining/kitchen. The modern kitchen with dark grey units, marble effect worktops, chrome handles and central peninsular has a range of integrated appliances. The double bedrooms, one offers fitted wardrobes and the other a newly refurbished ensuite with walk in shower. The family bathroom is a white three piece suite with shower over bath.