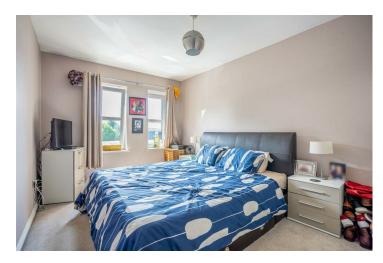

The accommodation in brief, a central hallway with built in storage cupboard leads to the front open plan lounge/dining/kitchen. The modern kitchen with dark grey units, marble effect worktops, chrome handles and central peninsular has a range of integrated appliances. The double bedrooms, one offers fitted wardrobes and the other a newly refurbished ensuite with walk in shower. The family bathroom is a white three piece suite with shower over bath.