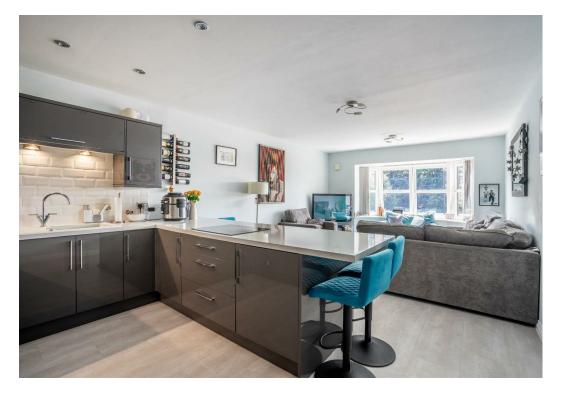

#### £260,000

A beautifully renovated two bedroom first floor apartment with an open plan lounge dining space and luxury kitchen.

Located in The Archway a modern development of apartments, a short walk from Foss Islands and a range of local amenities. The property is less than a mile from York Minster and offers a city central lifestyle.

The accommodation in brief, a central hallway with built in storage cupboard leads to the front open plan lounge/dining/kitchen. The modern kitchen with dark grey units, marble effect worktops, chrome handles and central peninsular has a range of integrated appliances. The double bedrooms, one offers fitted wardrobes and the other a newly refurbished ensuite with walk in shower. The family bathroom is a white three piece suite with shower over bath.