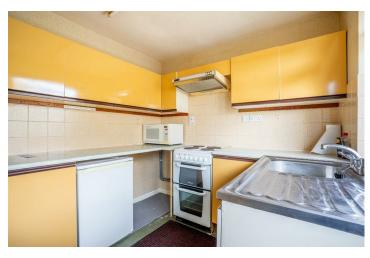

Internally the property offers an entrance hall, with a storage cupboard, which leads into the bright and airy living room with a large window overlooking the front of the property. An internal hall leads into the kitchen which has a range of fitted units, plenty of worktop area and space for freestanding appliances. Set to the rear of the property are three double bedrooms, with two of the bedrooms forming part of historical extensions. The internal accommodation is completed by the three piece family bathroom.