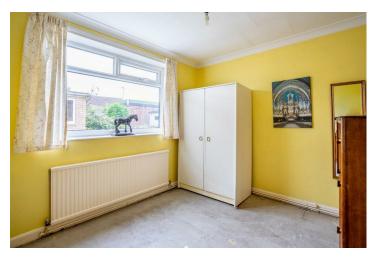

Internally the property offers an entrance hall, with a storage cupboard, which leads into the bright and airy living room with a large window overlooking the front of the property. An internal hall leads into the kitchen which has a range of fitted units, plenty of worktop area and space for freestanding appliances. Set to the rear of the property are three double bedrooms, with two of the bedrooms forming part of historical extensions. The internal accommodation is completed by the three piece family bathroom.