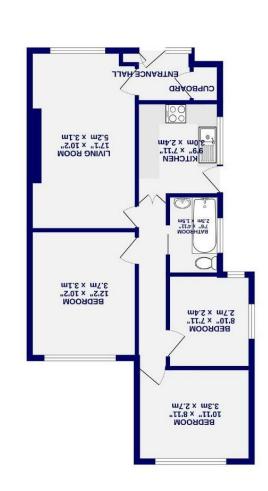

TOTAL PLOOR AREA: 649 adf. (60.3 ad m) inspirot. Total and additional additionadditional additional additional additionad

GROUND FLOOR 649 sq.ft. (60.3 sq.m.) approx.

Ashtons

Internally the property offers an entrance hall, with a storage cupboard, which leads into the bright and airy living room with a large window overlooking the front of the property. An internal hall leads into the kitchen which has a range of fitted units, plenty of worktop area and space for freestanding appliances. Set to the rear of the property are three double bedrooms, with two of the bedrooms forming part of historical extensions. The internal accommodation is completed by the three piece family bathroom.