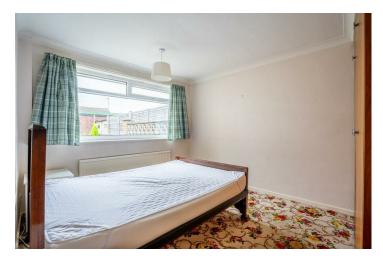

Internally the property offers an entrance hall, with a storage cupboard, which leads into the bright and airy living room with a large window overlooking the front of the property. An internal hall leads into the kitchen which has a range of fitted units, plenty of worktop area and space for freestanding appliances. Set to the rear of the property are three double bedrooms, with two of the bedrooms forming part of historical extensions. The internal accommodation is completed by the three piece family bathroom.