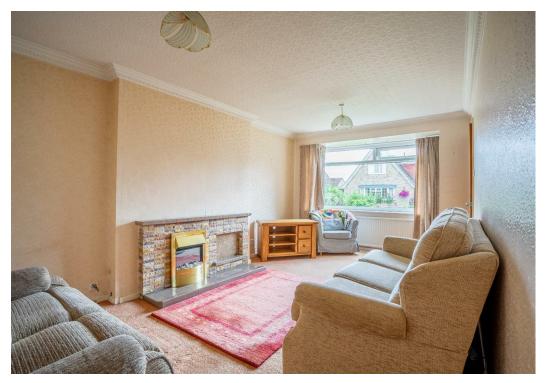

Internally the property offers an entrance hall, with a storage cupboard, which leads into the bright and airy living room with a large window overlooking the front of the property. An internal hall leads into the kitchen which has a range of fitted units, plenty of worktop area and space for freestanding appliances. Set to the rear of the property are three double bedrooms, with two of the bedrooms forming part of historical extensions. The internal accommodation is completed by the three piece family bathroom.