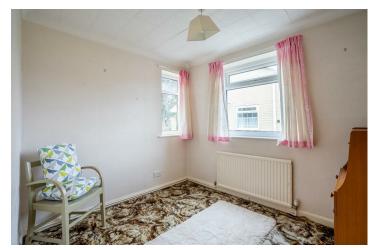

Internally the property offers an entrance hall, with a storage cupboard, which leads into the bright and airy living room with a large window overlooking the front of the property. An internal hall leads into the kitchen which has a range of fitted units, plenty of worktop area and space for freestanding appliances. Set to the rear of the property are three double bedrooms, with two of the bedrooms forming part of historical extensions. The internal accommodation is completed by the three piece family bathroom.