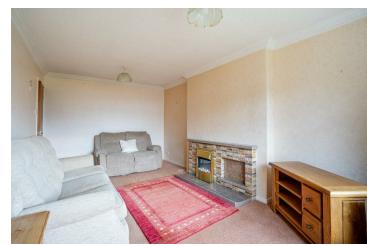

Internally the property offers an entrance hall, with a storage cupboard, which leads into the bright and airy living room with a large window overlooking the front of the property. An internal hall leads into the kitchen which has a range of fitted units, plenty of worktop area and space for freestanding appliances. Set to the rear of the property are three double bedrooms, with two of the bedrooms forming part of historical extensions. The internal accommodation is completed by the three piece family bathroom.