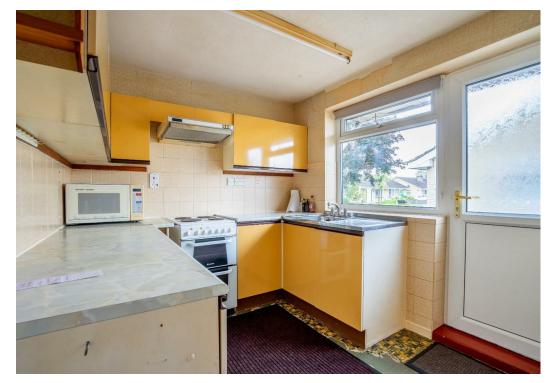

Internally the property offers an entrance hall, with a storage cupboard, which leads into the bright and airy living room with a large window overlooking the front of the property. An internal hall leads into the kitchen which has a range of fitted units, plenty of worktop area and space for freestanding appliances. Set to the rear of the property are three double bedrooms, with two of the bedrooms forming part of historical extensions. The internal accommodation is completed by the three piece family bathroom.