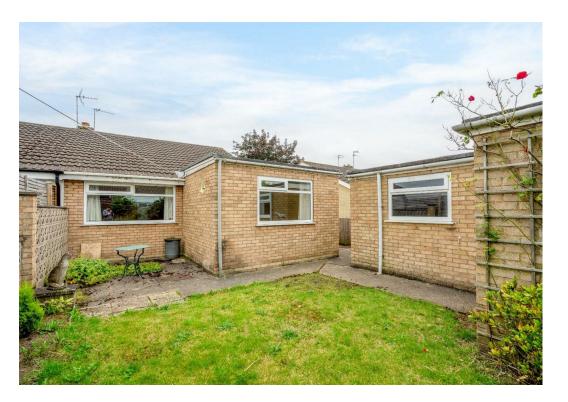

Set on a generous plot, this property offers a good size rear garden which consists of lawn, patio and flower bed areas. Set back from the property is an extended garage which has the potential to become partly a utility space or home office. To the front of the property is another lawn, with driveway parking to the front and side.