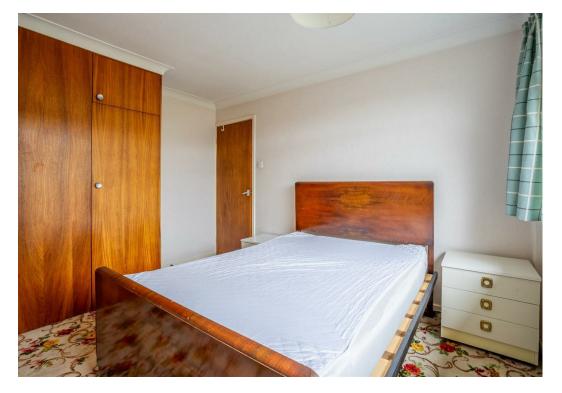

Internally the property offers an entrance hall, with a storage cupboard, which leads into the bright and airy living room with a large window overlooking the front of the property. An internal hall leads into the kitchen which has a range of fitted units, plenty of worktop area and space for freestanding appliances. Set to the rear of the property are three double bedrooms, with two of the bedrooms forming part of historical extensions. The internal accommodation is completed by the three piece family bathroom.