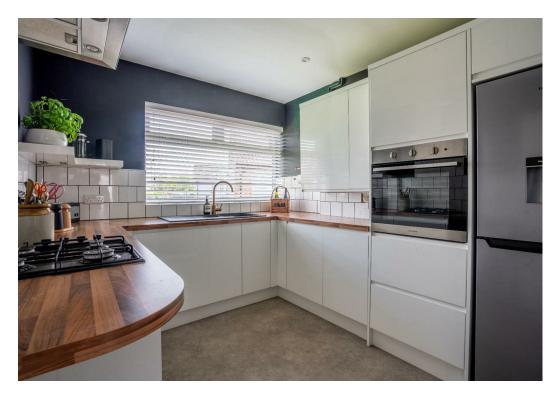

Internally, the property has an entrance hall which leads into the bright and airy reception room. Boasting herringbone wooden flooring, this reception room has windows to the front and rear allowing natural light to flood through. Next door is the contemporary kitchen, which has an array of modern wall and base units, all of which are complimented by stylish worktops. The stunning bathroom and rear bedroom complete the ground floor with the first floor having two double bedrooms and a convenient w.c.