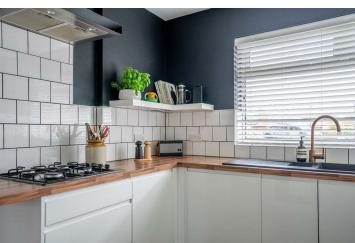

Internally, the property has an entrance hall which leads into the bright and airy reception room. Boasting herringbone wooden flooring, this reception room has windows to the front and rear allowing natural light to flood through. Next door is the contemporary kitchen, which has an array of modern wall and base units, all of which are complimented by stylish worktops. The stunning bathroom and rear bedroom complete the ground floor with the first floor having two double bedrooms and a convenient w.c.