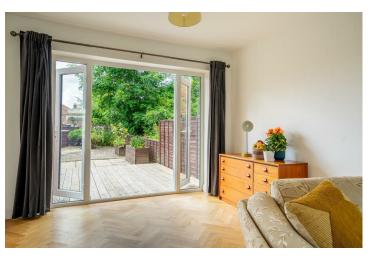

Internally, the property has an entrance hall which leads into the bright and airy reception room. Boasting herringbone wooden flooring, this reception room has windows to the front and rear allowing natural light to flood through. Next door is the contemporary kitchen, which has an array of modern wall and base units, all of which are complimented by stylish worktops. The stunning bathroom and rear bedroom complete the ground floor with the first floor having two double bedrooms and a convenient w.c.