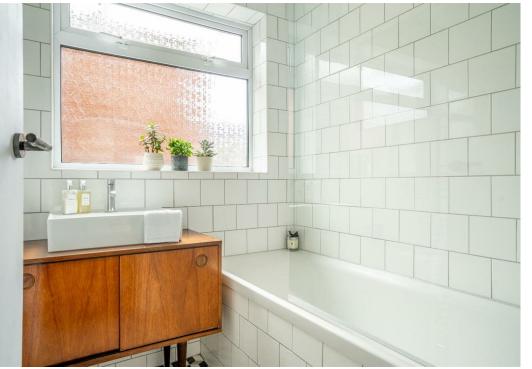

Internally, the property has an entrance hall which leads into the bright and airy reception room. Boasting herringbone wooden flooring, this reception room has windows to the front and rear allowing natural light to flood through. Next door is the contemporary kitchen, which has an array of modern wall and base units, all of which are complimented by stylish worktops. The stunning bathroom and rear bedroom complete the ground floor with the first floor having two double bedrooms and a convenient w.c.