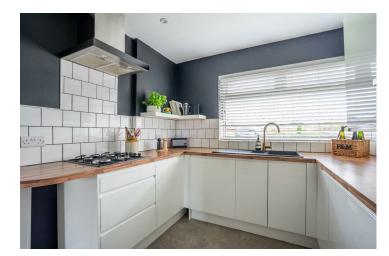

Internally, the property has an entrance hall which leads into the bright and airy reception room. Boasting herringbone wooden flooring, this reception room has windows to the front and rear allowing natural light to flood through. Next door is the contemporary kitchen, which has an array of modern wall and base units, all of which are complimented by stylish worktops. The stunning bathroom and rear bedroom complete the ground floor with the first floor having two double bedrooms and a convenient w.c.