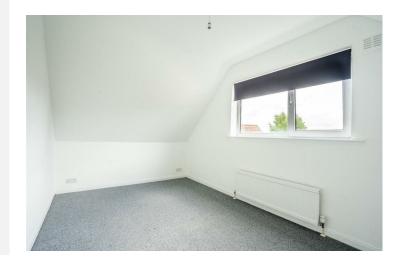

Internally, the property has an entrance hall which leads into the bright and airy reception room. Boasting herringbone wooden flooring, this reception room has windows to the front and rear allowing natural light to flood through. Next door is the contemporary kitchen, which has an array of modern wall and base units, all of which are complimented by stylish worktops. The stunning bathroom and rear bedroom complete the ground floor with the first floor having two double bedrooms and a convenient w.c.