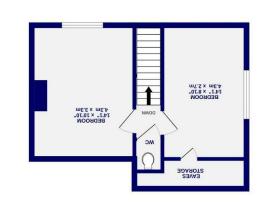

542 sq.ft. (50.4 sq.m.) approx. GROUND FLOOR

157 FLOOR 352 sq.ft. (32.7 sq.m.) approx.

Internally, the property has an entrance hall which leads into the bright and airy reception room. Boasting herringbone wooden flooring, this reception room has windows to the front and rear allowing natural light to flood through. Next door is the contemporary kitchen, which has an array of modern wall and base units, all of which are complimented by stylish worktops. The stunning bathroom and rear bedroom complete the ground floor with the first floor having two double bedrooms and a convenient w.c.