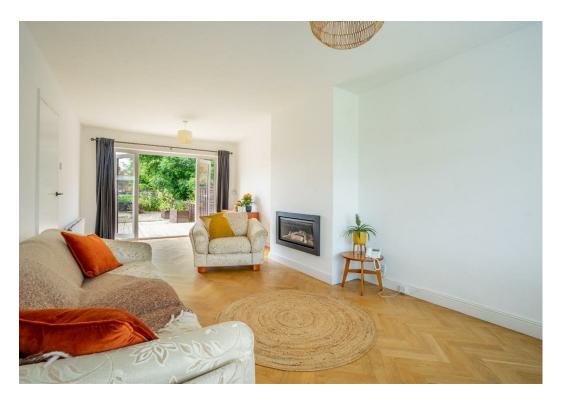

Internally, the property has an entrance hall which leads into the bright and airy reception room. Boasting herringbone wooden flooring, this reception room has windows to the front and rear allowing natural light to flood through. Next door is the contemporary kitchen, which has an array of modern wall and base units, all of which are complimented by stylish worktops. The stunning bathroom and rear bedroom complete the ground floor with the first floor having two double bedrooms and a convenient w.c.