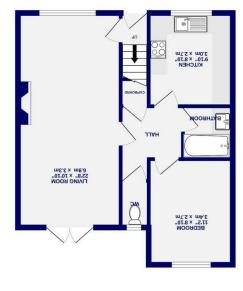

542 sq.ft. (50.4 sq.m.) approx. GROUND FLOOR

157 FLOOR 352 sq.ft. (32.7 sq.m.) approx.

Internally, the property has an entrance hall which leads into the bright and airy reception room. Boasting herringbone wooden flooring, this reception room has windows to the front and rear allowing natural light to flood through. Next door is the contemporary kitchen, which has an array of modern wall and base units, all of which are complimented by stylish worktops. The stunning bathroom and rear bedroom complete the ground floor with the first floor having two double bedrooms and a convenient w.c.