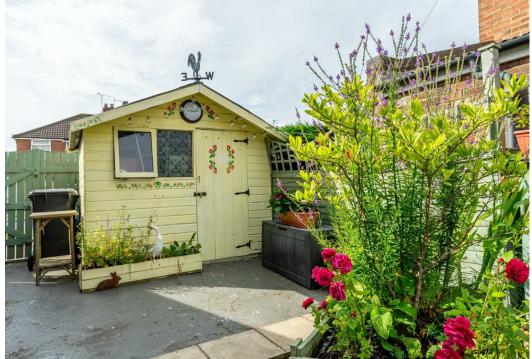

Externally there is a private garden to the front, rear and side, along with shed, seating area and a driveway.

Council Tax Band- C