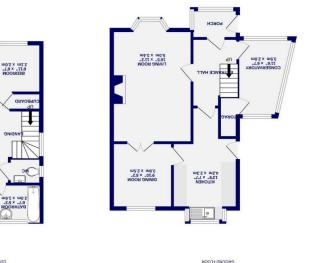

The accommodation in brief, a front porch leads to a spacious entrance hallway. To the side of the house is conservatory previously used as an office and to the front is a lounge with a feature fireplace and bay window. To the rear via double doors is a dining room that over looks the rear garden. The kitchen with its modern shaker style in units cream with a wood effect worktops and modern chrome handles, offers an electric oven and gas hob and access to the garden.

To the first floor are two double sized rooms and a smaller single bedroom, a family bathroom and separate WC. The property also benefits from a loft room/hobbies space which provides storage all the way round on three sides in the eaves.

Externally there is a private garden to the front, rear and side, along with shed, seating area and a driveway.

Council Tax Band- C