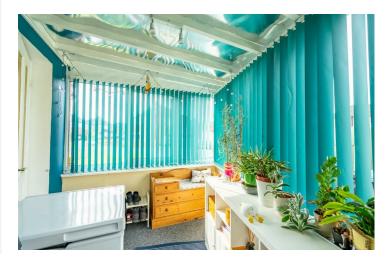

The accommodation in brief, a front porch leads to a spacious entrance hallway. To the side of the house is conservatory previously used as an office and to the front is a lounge with a feature fireplace and bay window. To the rear via double doors is a dining room that over looks the rear garden. The kitchen with its modern shaker style in units cream with a wood effect worktops and modern chrome handles, offers an electric oven and gas hob and access to the garden.