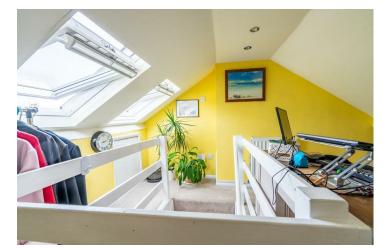

To the first floor are two double sized rooms and a smaller single bedroom, a family bathroom and separate WC. The property also benefits from a loft room/hobbies space which provides storage all the way round on three sides in the eaves.