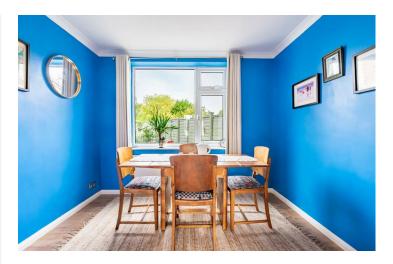

The accommodation in brief, a front porch leads to a spacious entrance hallway. To the side of the house is conservatory previously used as an office and to the front is a lounge with a feature fireplace and bay window. To the rear via double doors is a dining room that over looks the rear garden. The kitchen with its modern shaker style in units cream with a wood effect worktops and modern chrome handles, offers an electric oven and gas hob and access to the garden.