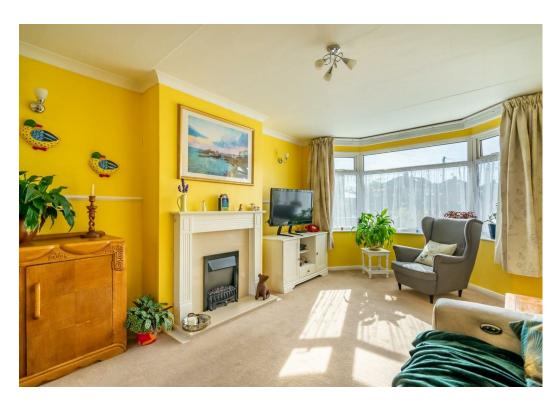

The accommodation in brief, a front porch leads to a spacious entrance hallway. To the side of the house is conservatory previously used as an office and to the front is a lounge with a feature fireplace and bay window. To the rear via double doors is a dining room that over looks the rear garden. The kitchen with its modern shaker style in units cream with a wood effect worktops and modern chrome handles, offers an electric oven and gas hob and access to the garden.