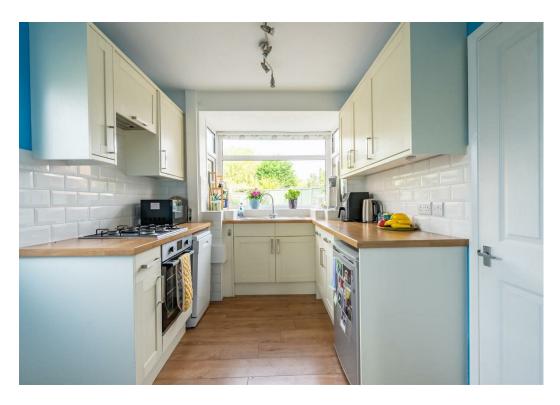

The accommodation in brief, a front porch leads to a spacious entrance hallway. To the side of the house is conservatory previously used as an office and to the front is a lounge with a feature fireplace and bay window. To the rear via double doors is a dining room that over looks the rear garden. The kitchen with its modern shaker style in units cream with a wood effect worktops and modern chrome handles, offers an electric oven and gas hob and access to the garden.