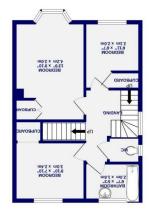

To the first floor are two double sized rooms and a smaller single bedroom, house shower room and separate WC. The property also benefits from a loft room/hobbies space which provides storage all the way round on three sides in the eaves.