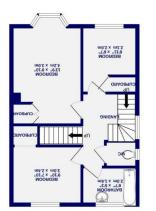

To the first floor are two double sized rooms and a smaller single bedroom, house shower room and separate WC. The property also benefits from a loft room/hobbies space which provides storage all the way round on three sides in the eaves.