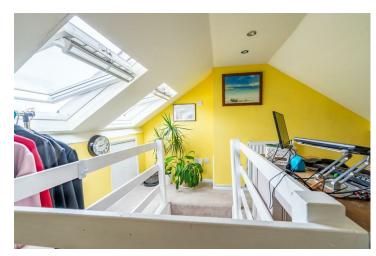

To the first floor are two double sized rooms and a smaller single bedroom, house shower room and separate WC. The property also benefits from a loft room/hobbies space which provides storage all the way round on three sides in the eaves.