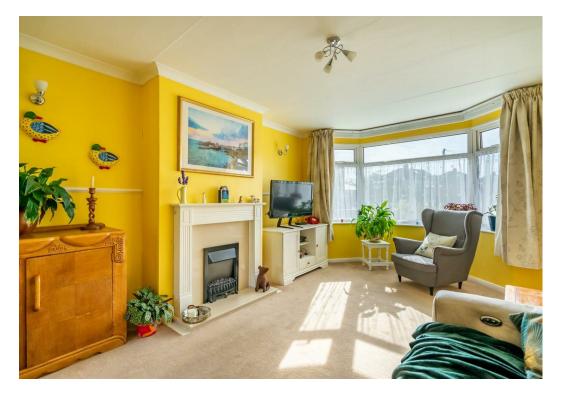

The accommodation in brief, a front porch leads to a spacious entrance hallway. To the side of the house is conservatory previously used as an office and to the front is a lounge with a feature fireplace and bay window. To the rear via double doors is a dining room that over looks the rear garden. The kitchen with its modern shaker style in units cream with a wood effect worktops and modern chrome handles, offers an electric oven and gas hob and access to the side patio.