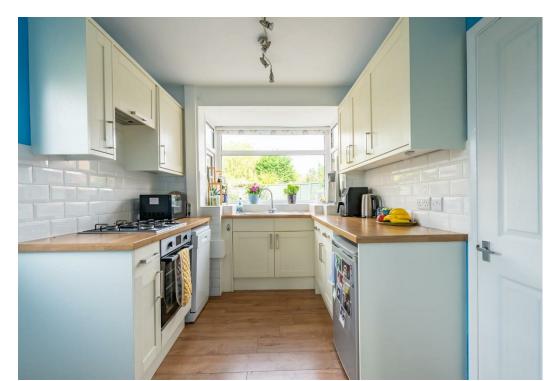

The accommodation in brief, a front porch leads to a spacious entrance hallway. To the side of the house is conservatory previously used as an office and to the front is a lounge with a feature fireplace and bay window. To the rear via double doors is a dining room that over looks the rear garden. The kitchen with its modern shaker style in units cream with a wood effect worktops and modern chrome handles, offers an electric oven and gas hob and access to the side patio.