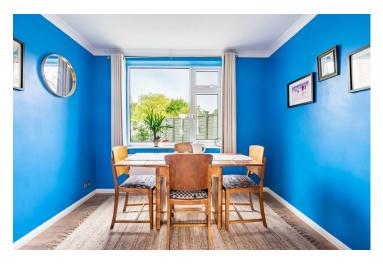

The accommodation in brief, a front porch leads to a spacious entrance hallway. To the side of the house is conservatory previously used as an office and to the front is a lounge with a feature fireplace and bay window. To the rear via double doors is a dining room that over looks the rear garden. The kitchen with its modern shaker style in units cream with a wood effect worktops and modern chrome handles, offers an electric oven and gas hob and access to the side patio.