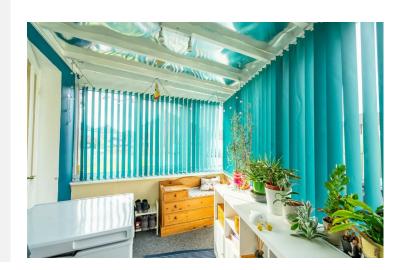

The accommodation in brief, a front porch leads to a spacious entrance hallway. To the side of the house is conservatory previously used as an office and to the front is a lounge with a feature fireplace and bay window. To the rear via double doors is a dining room that over looks the rear garden. The kitchen with its modern shaker style in units cream with a wood effect worktops and modern chrome handles, offers an electric oven and gas hob and access to the side patio.