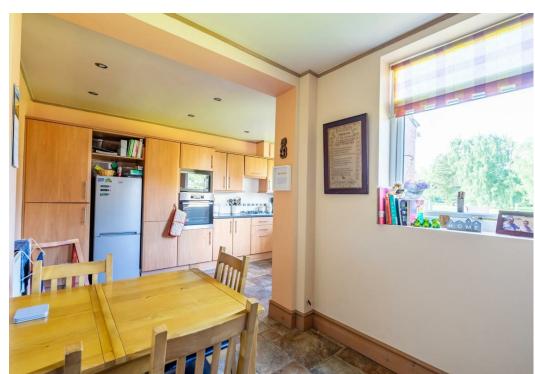

## Elmfield Avenue, York YO31 9LX

Freehold Council Tax Band - C

- Traditional Extended Semi Detached
- esuoH
- Gardens With Open Rear Aspect
- Two Reception Rooms & Study
  "L" Shaped Dining Kitchen
- Bathroom & Shower Room
- Three Bedrooms (One Currently Fitted As A Dressing Room)
- EbC D

12'6" × 10'11" 3.8m × 3.3m

GROUND FLOOR 665 sq.ft. (61.8 sq.m.) approx. Elmfield Avenue , York YO31 9LX

£375,000

3

This large semi detached house has two major advantages over most other semi detached houses in the area. One is the fact that it is already extended to the side and rear adding an office/study as well as a large dining kitchen and shower room. The other is the fantastic open aspect to the rear, overlooking the neatly manicured grounds of the golf course, yet still so close to the city centre.