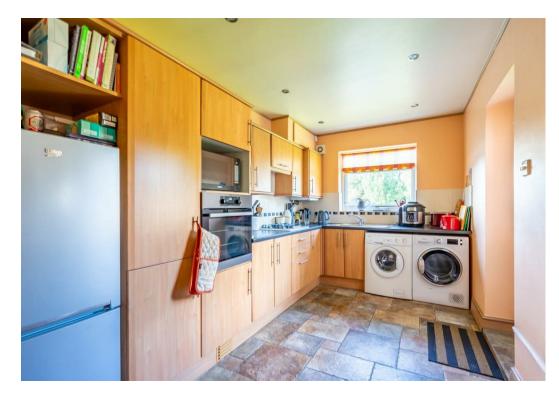

## Elmfield Avenue, York YO31 9LX

Freehold Council Tax Band - C

- Traditional Extended Semi Detached
- esuoH
- Gardens With Open Rear Aspect
- Two Reception Rooms & Study
  "L" Shaped Dining Kitchen
- Bathroom & Shower Room
- Three Bedrooms (One Currently Fitted As A Dressing Room)
- EbC D

12'6" × 10'11" 3.8m × 3.3m

GROUND FLOOR 665 sq.ft. (61.8 sq.m.) approx. Elmfield Avenue , York YO31 9LX

£375,000

3

This large semi detached house has two major advantages over most other semi detached houses in the area. One is the fact that it is already extended to the side and rear adding an office/study as well as a large dining kitchen and shower room. The other is the fantastic open aspect to the rear, overlooking the neatly manicured grounds of the golf course, yet still so close to the city centre.