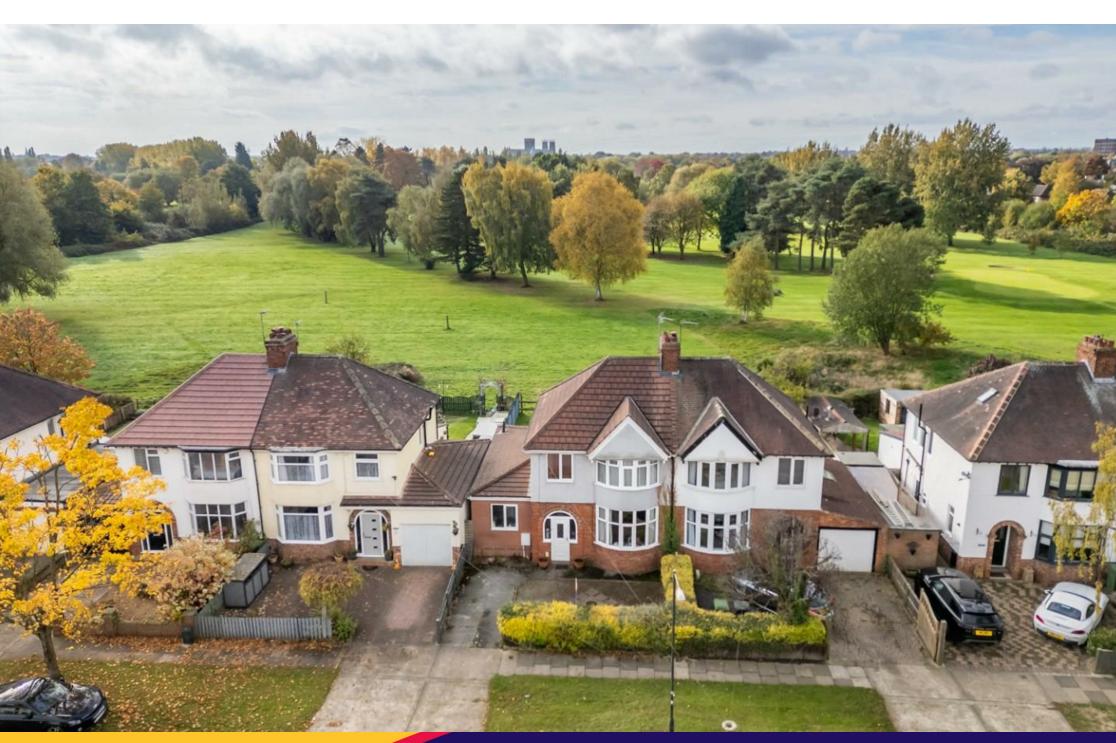

## Elmfield Avenue, York YO31 9LX

Freehold Council Tax Band - C

- Traditional Extended Semi Detached
- esuoH
- Gardens With Open Rear Aspect
- Two Reception Rooms & Study
  "L" Shaped Dining Kitchen
- Bathroom & Shower Room
- Three Bedrooms (One Currently Fitted As A Dressing Room)
- EbC D

12'6" × 10'11" 3.8m × 3.3m

GROUND FLOOR 665 sq.ft. (61.8 sq.m.) approx. Elmfield Avenue , York YO31 9LX

£375,000

3

This large semi detached house has two major advantages over most other semi detached houses in the area. One is the fact that it is already extended to the side and rear adding an office/study as well as a large dining kitchen and shower room. The other is the fantastic open aspect to the rear, overlooking the neatly manicured grounds of the golf course, yet still so close to the city centre.