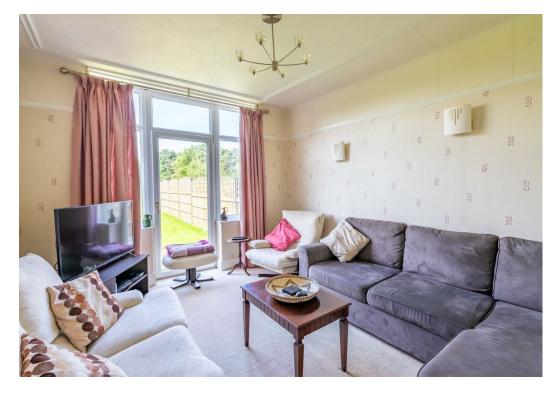

SITTING ROOM 12'6" × 10'11" 3.8m × 3.3m

GROUND FLOOR 665 sq.ft. (61.8 sq.m.) approx. Elmfield Avenue , York YO31 9LX