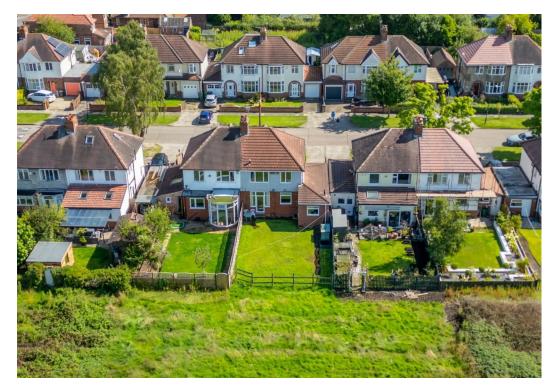

## Offers In Excess Of

3

This large semi detached house has two major advantages over most other semi detached houses in the area. One is the fact that it is already extended to the side and rear adding an office/study as well as a large dining kitchen and shower room. The other is the fantastic open aspect to the rear, overlooking the neatly manicured grounds of the golf course, yet still so close to the city centre.

That being said there is still scope for further extension to the rear or upper floors to take full advantage of this superb position, less than 1.5 miles from the city centre and close to Monks Cross/Vanguard shopping centre and the A64.