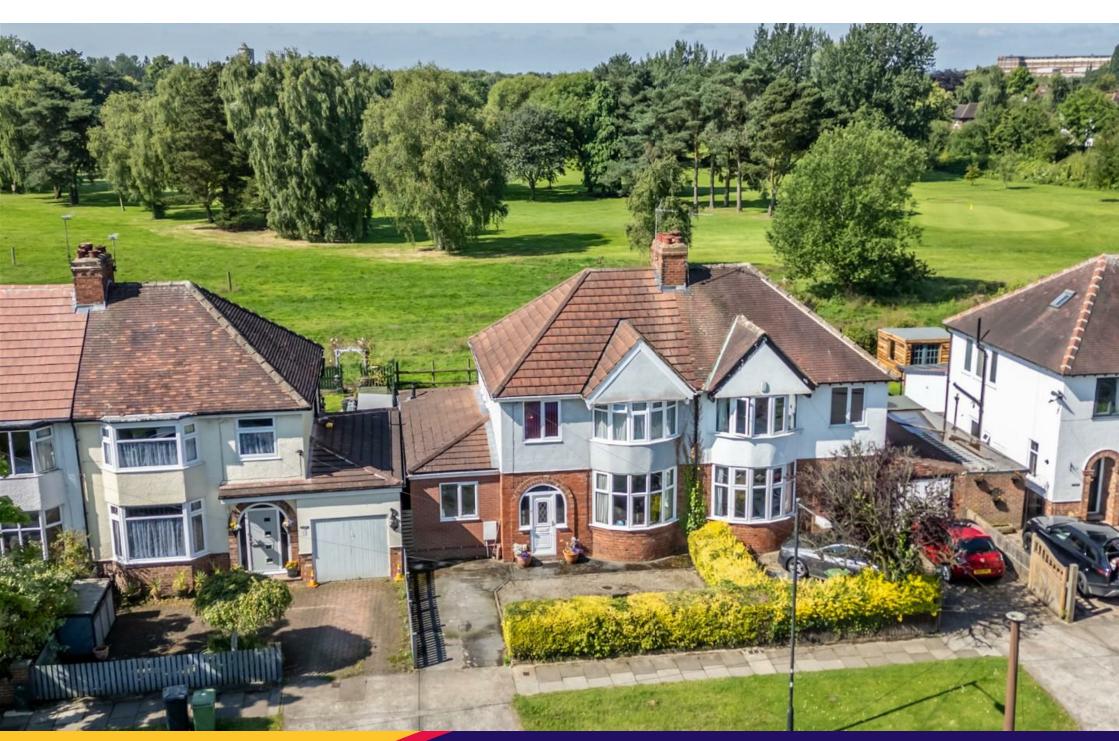

## Elmfield Avenue , York YO31 9LX

Freehold Council Tax Band - C

- Traditional Extended Semi Detached

  House
- Gardens With Open Rear Aspect
- Two Reception Rooms & Study
- "L" Shaped Dining Kitchen
  Bathroom & Shower Room
- Three Bedrooms (One Currently
- Fitted As A Dressing Room)
- EbC D

## Offers In Excess Of

3

This large semi detached house has two major advantages over most other semi detached houses in the area. One is the fact that it is already extended to the side and rear adding an office/study as well as a large dining kitchen and shower room. The other is the fantastic open aspect to the rear, overlooking the neatly manicured grounds of the golf course, yet still so close to the city centre.

That being said there is still scope for further extension to the rear or upper floors to take full advantage of this superb position, less than 1.5 miles from the city centre and close to Monks Cross/Vanguard shopping centre and the A64.