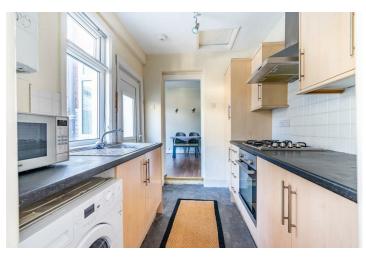

To the ground floor are two good sized reception rooms with kitchen beyond boasting a range of units and appliances. The bathroom is fitted with a white suite and there are two double bedrooms to the first floor.