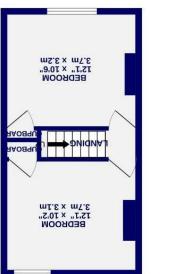

4.0m × 3.7m 13'0" × 12'1" DINING ROOM an сирвоякр 3.7m × 3.1m 12'1" × 10'2" LIVING ROOM 2.9m × 2.11 xonqqa (.m.pz 7.18) .fl.pz 488 : A3AA 90011 JATOT x 1.6n GROUND FLOOR 388 sq.ft. (36.1 sq.m.) approx.