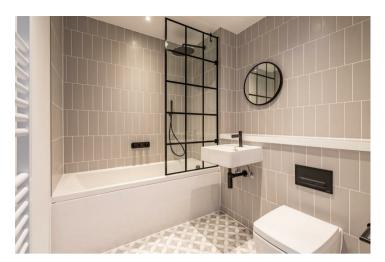

Completing the apartment is a chic bathroom featuring Vado brassware in a striking matt black finish. A Crittall-style shower screen adds an industrial chic touch, while the bath is framed in sleek matt black, equipped with a Vado thermostatic overhead and handheld shower for indulgent relaxation.