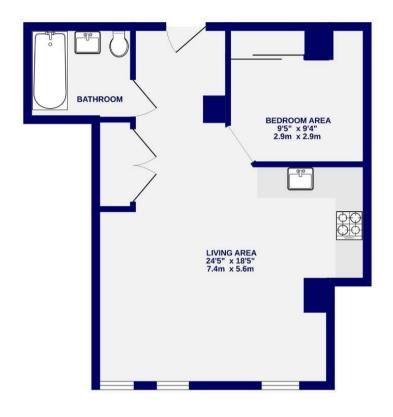

TOTAL FLOOR AREA: 461 sq.ft, 462 sq.mm) approx.

Whits every altimage has been made to extent the accuracy of the floorplan, measurements of none and a certific stress of the stress of the floorplan and the stress of the stres