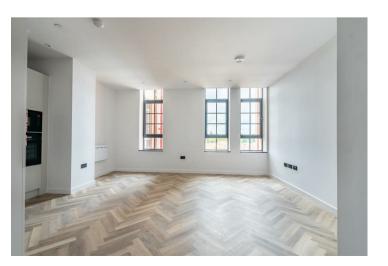

Generous feature windows flood the space with warmth, accentuating the lime-washed oak-effect flooring laid in a classic Herringbone pattern. The result is a harmonious marriage of modern luxury and historic allure, offering residents a truly distinctive living experience.