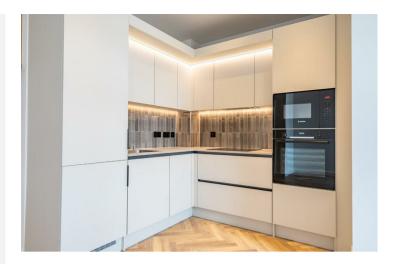

At the heart of the home lies the expansive open-plan kitchen, dining, and living area, characterized by high ceilings and historic design accents that exude timeless sophistication. The contemporary kitchen boasts a seamless, handle-less design, adorned with integrated Bosch appliances, and finished in an elegant matt texture.