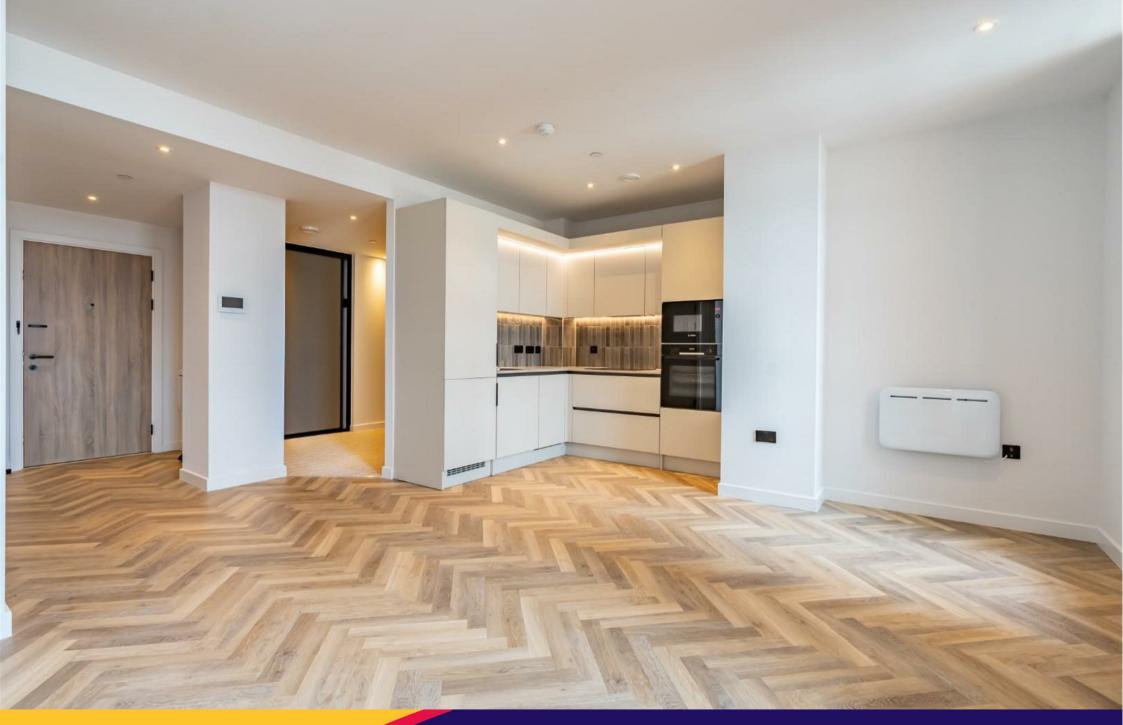

At the heart of the home lies the expansive open-plan kitchen, dining, and living area, characterized by high ceilings and historic design accents that exude timeless sophistication. The contemporary kitchen boasts a seamless, handle-less design, adorned with integrated Bosch appliances, and finished in an elegant matt texture.

Generous feature windows flood the space with warmth, accentuating the lime-washed oak-effect flooring laid in a classic Herringbone pattern. The result is a harmonious marriage of modern luxury and historic allure, offering residents a truly distinctive living experience.