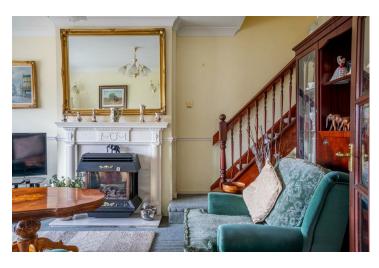

The property briefly comprises an entrance hall, living room to the front of the property with stairs leading up to the second floor. The kitchen is set off the hall and offers a range of wall and base units. The ground floor is completed by two bedrooms, of which one is used as a dining room, and a bathroom. On the first floor is the final double bedroom with eave storage.