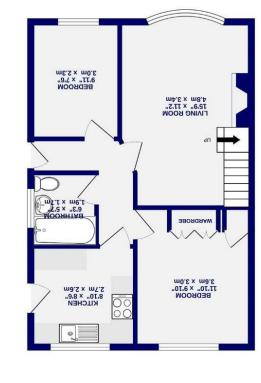

GROUND FLOOR 512 sq.ft. (47.6 sq.m.) approx.

15T FLOOR 203 sq.ft. (18.9 sq.m.) approx. qqs (.m.pz 8.88) .fl.pz 815 : A39A 90013 JATOT

The property briefly comprises an entrance hall, living room to the front of the property with stairs leading up to the second floor. The kitchen is set off the hall and offers a range of wall and base units. The ground floor is completed by two bedrooms, of which one is used as a dining room, and a bathroom. On the first floor is the final double bedroom with eave storage.