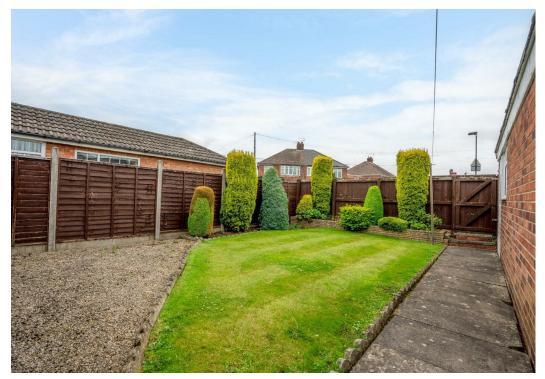

Outside is driveway parking for multiple vehicles, a front garden, immaculately kept rear garden and a single garage with power.

Offered with no onward chain, early viewing is highly recommended.

Council Tax Band - C