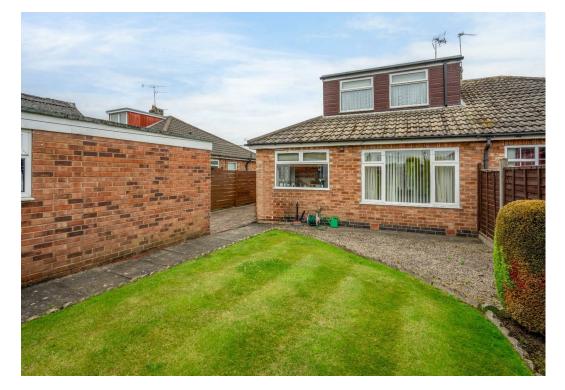

## £270,000

Located in the popular residential area of Huntington, which is positioned to the north of York, is this generous semi detached bungalow that has been extended over the years. A much loved home, this property has been well maintained throughout, yet offers the next owners the opportunity to make it their own. Fox Covert is within close proximity of a range of local amenities including Monks Cross and Vanguard shopping centres, as well as a range of convenience stores and bus connections to York city centre.

Outside is driveway parking for multiple vehicles, a front garden, immaculately kept rear garden and a single garage with power.

Offered with no onward chain, early viewing is highly recommended.

Council Tax Band - C