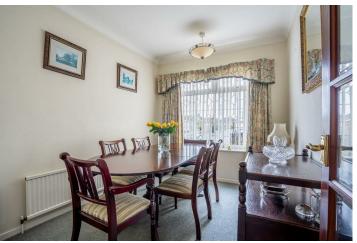

The property briefly comprises an entrance hall, living room to the front of the property with stairs leading up to the second floor. The kitchen is set off the hall and offers a range of wall and base units. The ground floor is completed by two bedrooms, of which one is used as a dining room, and a bathroom. On the first floor is the final double bedroom with eave storage.