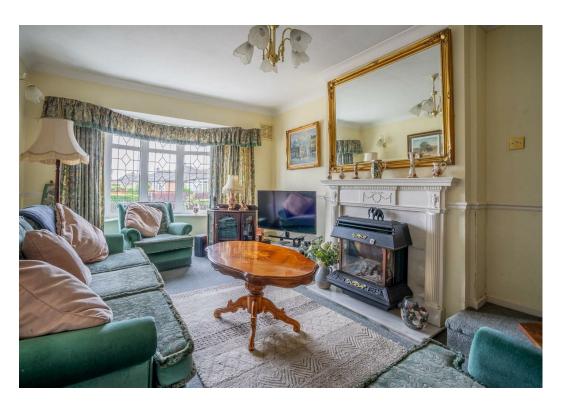

The property briefly comprises an entrance hall, living room to the front of the property with stairs leading up to the second floor. The kitchen is set off the hall and offers a range of wall and base units. The ground floor is completed by two bedrooms, of which one is used as a dining room, and a bathroom. On the first floor is the final double bedroom with eave storage.