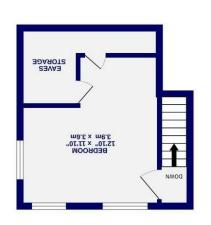

GROUND FLOOR 512 sq.ft. (47.6 sq.m.) approx.

15T FLOOR 203 sq.ft. (18.9 sq.m.) approx. qqs (.m.pz 8.88) .fl.pz 815 : A39A 90013 JATOT

The property briefly comprises an entrance hall, living room to the front of the property with stairs leading up to the second floor. The kitchen is set off the hall and offers a range of wall and base units. The ground floor is completed by two bedrooms, of which one is used as a dining room, and a bathroom. On the first floor is the final double bedroom with eave storage.