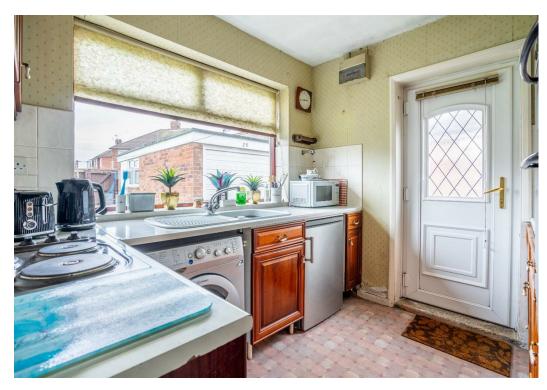

The property briefly comprises an entrance hall, living room to the front of the property with stairs leading up to the second floor. The kitchen is set off the hall and offers a range of wall and base units. The ground floor is completed by two bedrooms, of which one is used as a dining room, and a bathroom. On the first floor is the final double bedroom with eave storage.