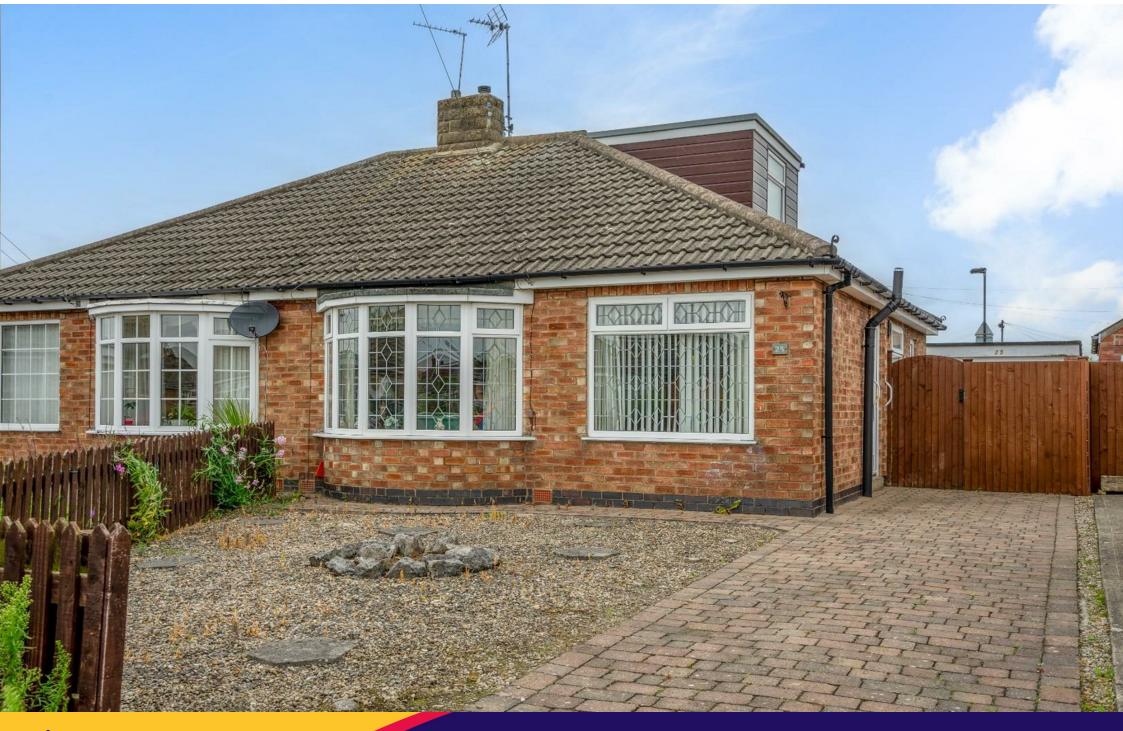

## YO379EN Fox Covert Fox Covert

Freehold Council Tax Band - C

- Semi Detached Bungalow
- Extended
- Three Bedrooms
- Popular Residential Setting
- Driveway & Garage
- Well Maintained Throughout
- No Onward Chain
- EPC TBA

## £270,000

Located in the popular residential area of Huntington, which is positioned to the north of York, is this generous semi detached bungalow that has been extended over the years. A much loved home, this property has been well maintained throughout, yet offers the next owners the opportunity to make it their own. Fox Covert is within close proximity of a range of local amenities including Monks Cross and Vanguard shopping centres, as well as a range of convenience stores and bus connections to York city centre.

Outside is driveway parking for multiple vehicles, a front garden, immaculately kept rear garden and a single garage with power.

Offered with no onward chain, early viewing is highly recommended.

Council Tax Band - C