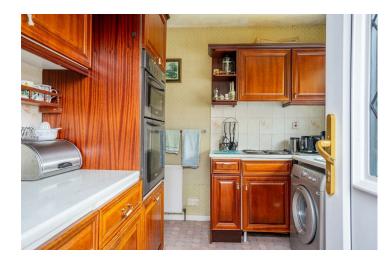

The property briefly comprises an entrance hall, living room to the front of the property with stairs leading up to the second floor. The kitchen is set off the hall and offers a range of wall and base units. The ground floor is completed by two bedrooms, of which one is used as a dining room, and a bathroom. On the first floor is the final double bedroom with eave storage.