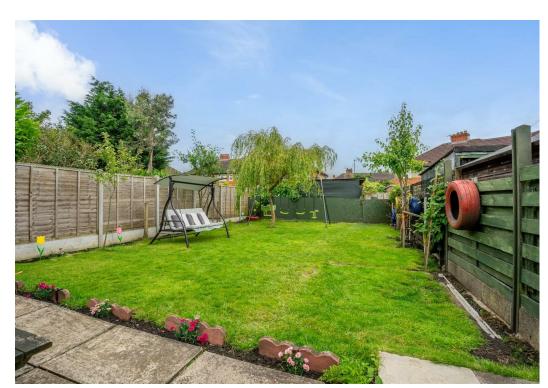

To the first floor are two well proportioned bedrooms and a three piece bathroom suite.

Set on a good sized plot, to the front the property is a paved driveway providing off street parking for two cars and gives access to the sectional garage. To the rear, the garden is predominantly laid to lawn with fence and hedge boundaries and also has paved areas.