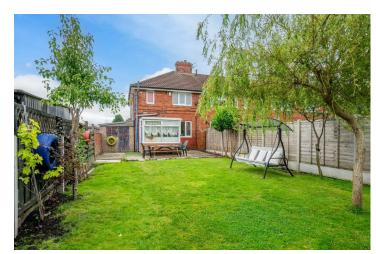

To the first floor are two well proportioned bedrooms and a three piece bathroom suite.

Set on a good sized plot, to the front the property is a paved driveway providing off street parking for two cars and gives access to the sectional garage. To the rear, the garden is predominantly laid to lawn with fence and hedge boundaries and also has paved areas.