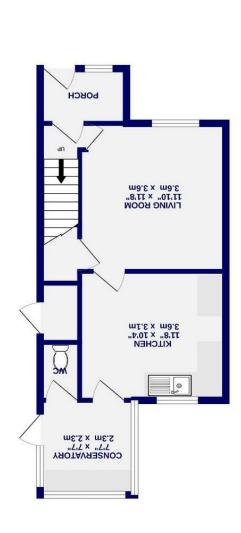

## Burrill Avenue, , York, YO30 6HP

GROUND FLOOR

.xonqqe (,m.pe 0.88). fh.pe E&T : ASAR ACOLT ATOT

Whits over y alterny and a control the country of the Google, mountained of norms and any whits over y alterny and a control the country of the countr

BEDROOM 14:10" x 11:10" 4:5m x 3:6m

> BEDROOM 10'4" x 8'9" 3.1m x 2.7m

1ST FLOOR 328 sq.ft. (30.5 sq.m.) approx.

MOORHTAB

- Perfect First Time Buy Or Investment Property
- EbC C

• Turfed Garden

• Sectional Garage

Well maintained throughout, the internal accommodation briefly comprises; entrance hall, living room, and a good sized fitted kitchen/diner with useful pantry. To the rear of the property, a conservatory/utility and a downstairs toilet are found.

To the first floor are two well proportioned bedrooms and a three piece bathroom suite.

Set on a good sized plot, to the front the property is a paved driveway providing off street parking for two cars and gives access to the sectional garage. To the rear, the garden is predominantly laid to lawn with fence and hedge boundaries and also has paved areas.