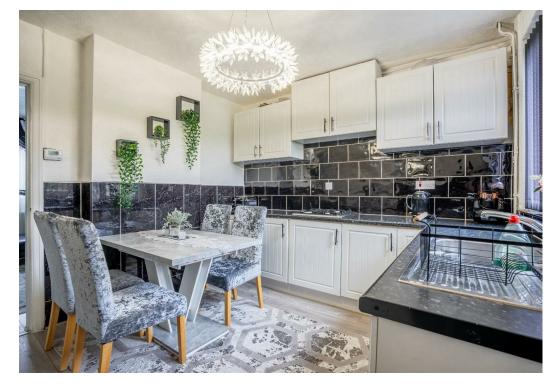

Well maintained throughout, the internal accommodation briefly comprises; entrance hall, living room, and a good sized fitted kitchen/diner with useful pantry. To the rear of the property, a conservatory/utility and a downstairs toilet are found.