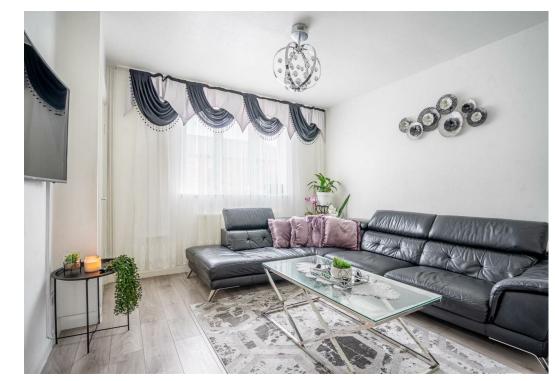

Well maintained throughout, the internal accommodation briefly comprises; entrance hall, living room, and a good sized fitted kitchen/diner with useful pantry. To the rear of the property, a conservatory/utility and a downstairs toilet are found.