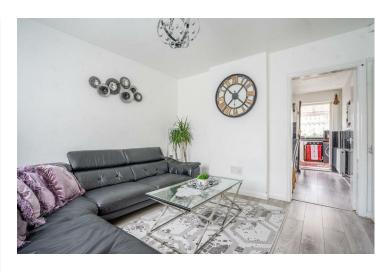

Well maintained throughout, the internal accommodation briefly comprises; entrance hall, living room, and a good sized fitted kitchen/diner with useful pantry. To the rear of the property, a conservatory/utility and a downstairs toilet are found.