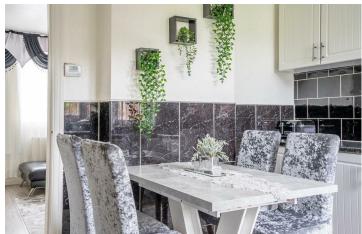

Well maintained throughout, the internal accommodation briefly comprises; entrance hall, living room, and a good sized fitted kitchen/diner with useful pantry. To the rear of the property, a conservatory/utility and a downstairs toilet are found.