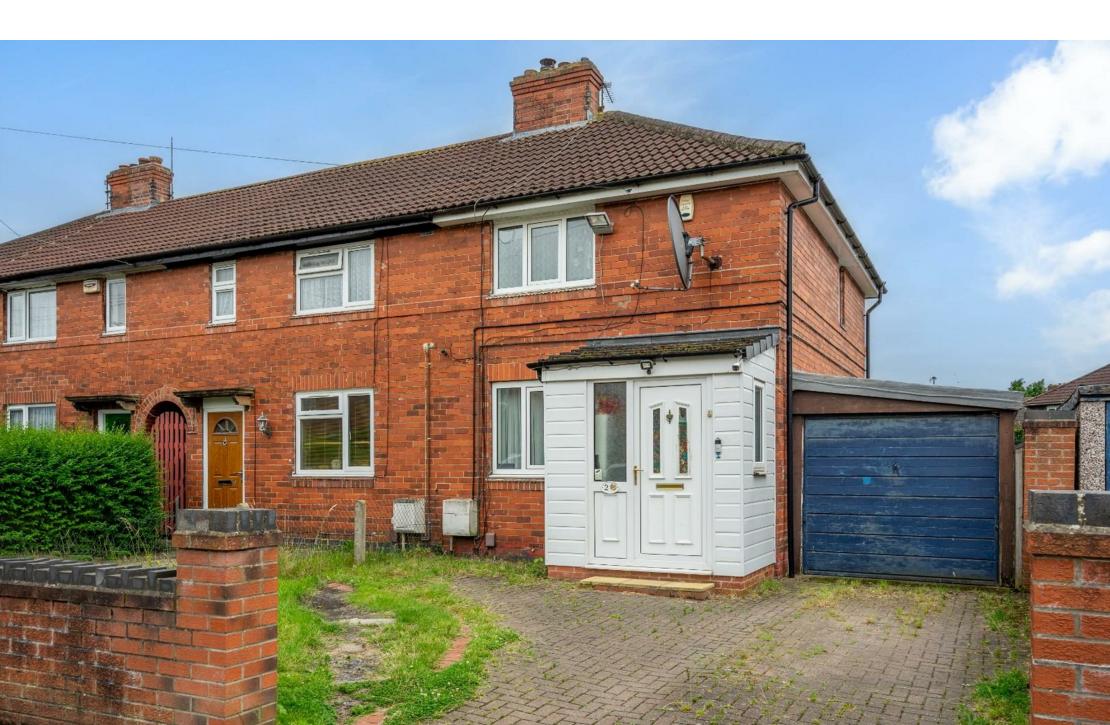

## Burrill Avenue, , York, YO30 6HP

GROUND FLOOR

.xonqqe (,m.pe 0.88). fh.pe E&T : ASAR ACOLT ATOT

Whits over y alterny and a control the country of the Google, mountained of norms and any whits over y alterny and a control the country of the countr

Well maintained throughout, the internal accommodation briefly comprises; entrance hall, living room, and a good sized fitted kitchen/diner with useful pantry. To the rear of the property, a conservatory/utility and a downstairs toilet are found.

To the first floor are two well proportioned bedrooms and a three piece bathroom suite.

Set on a good sized plot, to the front the property is a paved driveway providing off street parking for two cars and gives access to the sectional garage. To the rear, the garden is predominantly laid to lawn with fence and hedge boundaries and also has paved areas.