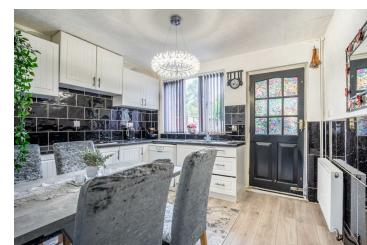

Well maintained throughout, the internal accommodation briefly comprises; entrance hall, living room, and a good sized fitted kitchen/diner with useful pantry. To the rear of the property, a conservatory/utility and a downstairs toilet are found.