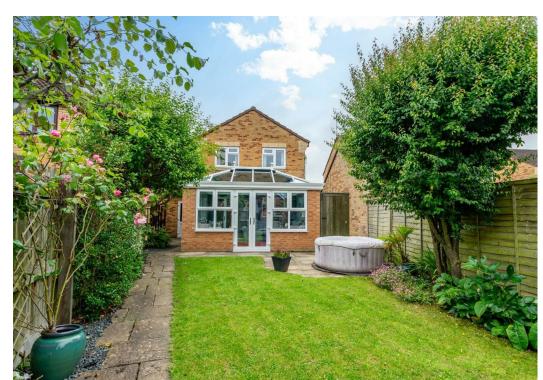

Externally, a front garden and driveway leads to the attached garage. To the rear a long west facing garden offers sunshine throughout the afternoon across a lawn and external patio.

Council Tax Band- C