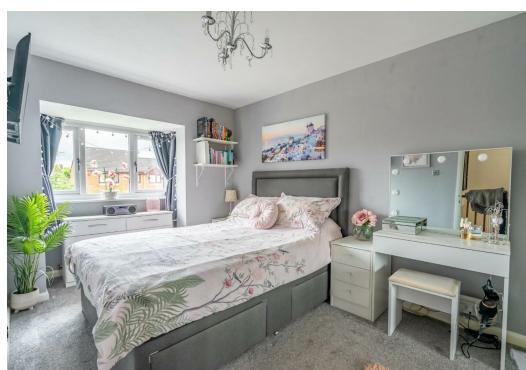

The accommodation in brief, the entrance hallway leads to the front living room benefitting from a bay window and leading to an open plan breakfast kitchen. The kitchen has saker units in a light wood finish with granite effect worktops and a range of appliances. To the rear is an extended Orangery with central heating an French doors onto the garden and is used by the current owners as a second reception room. To the first floor are three bedrooms, the main bedroom benefits from fitted wardrobes and the bathroom is modern with a shower over the bath.