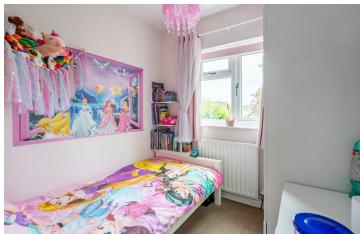

The accommodation in brief, the entrance hallway leads to the front living room benefitting from a bay window and leading to an open plan breakfast kitchen. The kitchen has saker units in a light wood finish with granite effect worktops and a range of appliances. To the rear is an extended Orangery with central heating an French doors onto the garden and is used by the current owners as a second reception room. To the first floor are three bedrooms, the main bedroom benefits from fitted wardrobes and the bathroom is modern with a shower over the bath.