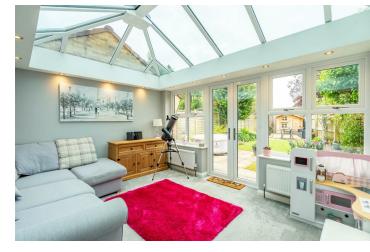

- EbC C
- Rear Orangery With Lantern

Room

- Open Plan Kitchen/ Breakfast
- West Facing Garden and Patio
  - Driveway and Garage
    - Three Bedrooms
    - Detached House

Freehold Council Tax Band - C

Redmires Close, YO30 4TD

The accommodation in brief, the entrance hallway leads to the front living room benefitting from a bay window and leading to an open plan breakfast kitchen. The kitchen has saker units in a light wood finish with granite effect worktops and a range of appliances. To the rear is an extended Orangery with central heating an French doors onto the garden and is used by the current owners as a second reception room. To the first floor are three bedrooms, the main bedroom benefits from fitted wardrobes and the bathroom is modern with a shower over the bath.