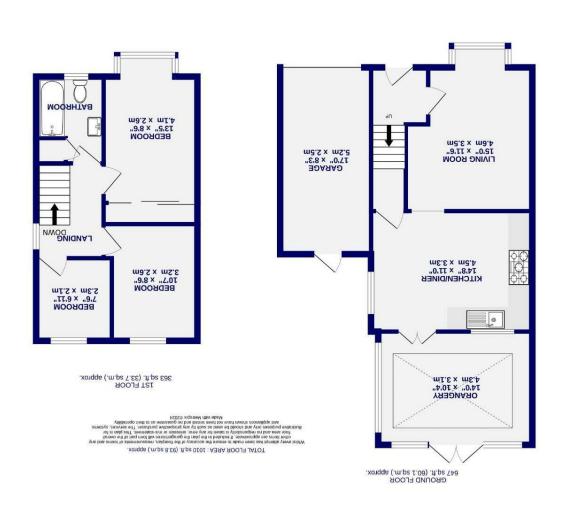

The accommodation in brief, the entrance hallway leads to the front living room benefitting from a bay window and leading to an open plan breakfast kitchen. The kitchen has saker units in a light wood finish with granite effect worktops and a range of appliances. To the rear is an extended Orangery with central heating an French doors onto the garden and is used by the current owners as a second reception room. To the first floor are three bedrooms, the main bedroom benefits from fitted wardrobes and the bathroom is modern with a shower over the bath.

Externally, a front garden and driveway leads to the attached garage. To the rear a long west facing garden offers sunshine throughout the afternoon across a lawn and external patio.

Council Tax Band- C