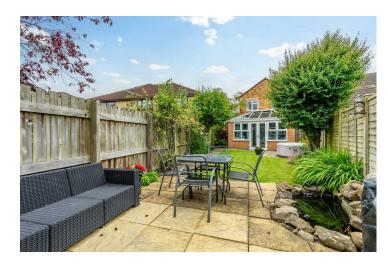

- EbC C
- Rear Orangery With Lantern

Room

- Open Plan Kitchen/ Breakfast
- West Facing Garden and Patio
  - Driveway and Garage
    - Three Bedrooms
    - Detached House

Freehold Council Tax Band - C

Redmires Close, YO30 4TD

Externally, a front garden and driveway leads to the attached garage. To the rear a long west facing garden offers sunshine throughout the afternoon across a lawn and external patio.

Council Tax Band- C