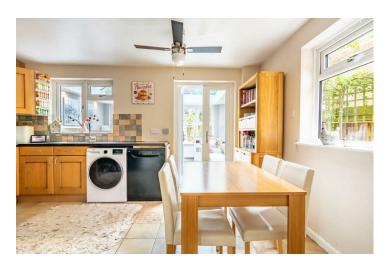

The accommodation in brief, the entrance hallway leads to the front living room benefitting from a bay window and leading to an open plan breakfast kitchen. The kitchen has saker units in a light wood finish with granite effect worktops and a range of appliances. To the rear is an extended Orangery with central heating an French doors onto the garden and is used by the current owners as a second reception room. To the first floor are three bedrooms, the main bedroom benefits from fitted wardrobes and the bathroom is modern with a shower over the bath.