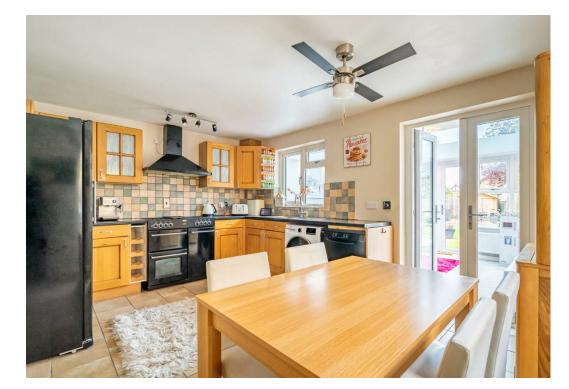

The accommodation in brief, the entrance hallway leads to the front living room benefitting from a bay window and leading to an open plan breakfast kitchen. The kitchen has saker units in a light wood finish with granite effect worktops and a range of appliances. To the rear is an extended Orangery with central heating an French doors onto the garden and is used by the current owners as a second reception room. To the first floor are three bedrooms, the main bedroom benefits from fitted wardrobes and the bathroom is modern with a shower over the bath.