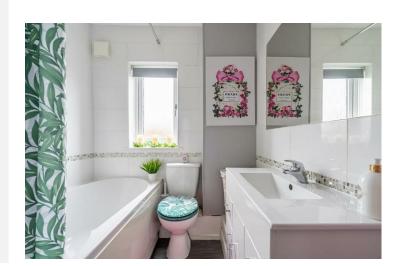

The accommodation in brief, the entrance hallway leads to the front living room benefitting from a bay window and leading to an open plan breakfast kitchen. The kitchen has saker units in a light wood finish with granite effect worktops and a range of appliances. To the rear is an extended Orangery with central heating an French doors onto the garden and is used by the current owners as a second reception room. To the first floor are three bedrooms, the main bedroom benefits from fitted wardrobes and the bathroom is modern with a shower over the bath.