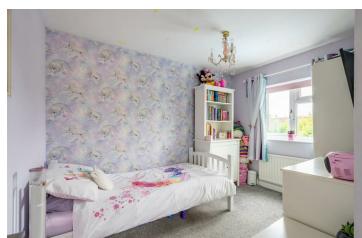

The accommodation in brief, the entrance hallway leads to the front living room benefitting from a bay window and leading to an open plan breakfast kitchen. The kitchen has saker units in a light wood finish with granite effect worktops and a range of appliances. To the rear is an extended Orangery with central heating an French doors onto the garden and is used by the current owners as a second reception room. To the first floor are three bedrooms, the main bedroom benefits from fitted wardrobes and the bathroom is modern with a shower over the bath.