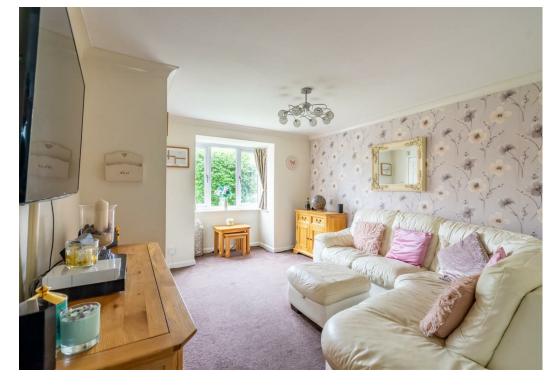

The accommodation in brief, the entrance hallway leads to the front living room benefitting from a bay window and leading to an open plan breakfast kitchen. The kitchen has saker units in a light wood finish with granite effect worktops and a range of appliances. To the rear is an extended Orangery with central heating an French doors onto the garden and is used by the current owners as a second reception room. To the first floor are three bedrooms, the main bedroom benefits from fitted wardrobes and the bathroom is modern with a shower over the bath.