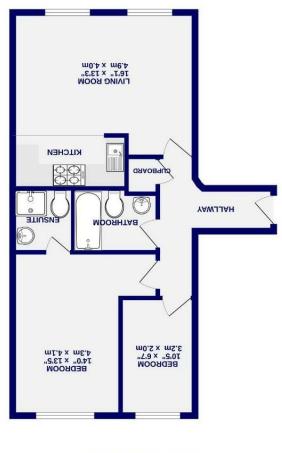

2ND FLOOR 599 sq.ft. (55.7 sq.m.) approx.

Lawrence Street, York
YO10 3WF

£199,950

2

Forming part of this sought after development, close to the heart of the city centre, we offer this large 2 bedroom apartment with the added benefit of a single garage and separate bike shed.

So close to the city centre, the apartment is on the right side of the building to benefit from views across the city centre and offers an ideal investment or first time buy.

The property is offered with vacant possession, and offers an opportunity to put your own stamp on this spacious apartment to maximise the value.