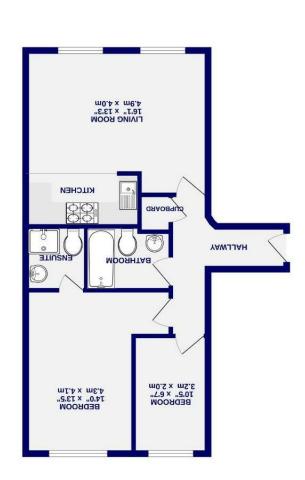

ents from that they are in good working the items and as to the correctness of each of the statements from of the tractines in good working the items of the employment of Active the statements of the state and the property is and are only and are on precise. Purchasers must end they are in good working the items of the property is in good structural condition to the statements. The property is in good structural contractines of the statements for the anticulars. No percend to any contract the other of the tendents is the statement of the statement that they are in good working the tendents for the tendents. If they are in good working the tendent of the tendent of the statements of the statement of the tendent of the tendet of the tendent of the tendent of the tendet of the tendent of th



240 sq.ft. (55.7 sq.m.) approx.





Lawrence Street, , York, YO10 3WF

## Lawrence Street , York YO10 3WF

## £210,000



Forming part of this sought after development, close to the heart of the city centre, we offer this large 2 bedroom apartment with the added benefit of a single garage and separate bike shed.

So close to the city centre, the apartment is on the right side of the building to benefit from views across the city centre and offers an ideal investment or first time buy.

The property is offered with vacant possession, and offers an opportunity to put your own stamp on this spacious apartment to maximise the value.

Offered with no onward chain.

Leasehold (Managed Freehold)

Length of lease- 999 years from 1 September 2002 Ground rent £75 per annum Service charge £2,462.8