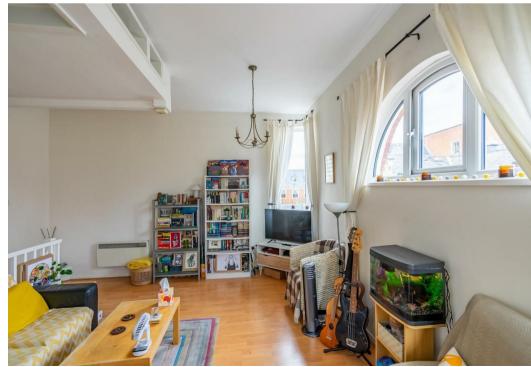

Upstairs, an open plan living and dining space is found. Head high, corner windows provide huge amounts of light whilst also keeping the privacy of this open space to the maximum. A separate kitchen with multiple floor and wall units and space for white goods completes the first floor. A ladder is also attached to the wall for owners to access the loft space above the living room. Whilst this space isn't able to be classed as a third bedroom, it has been fully fitted to be either a storage space or further study room.

Coming in from the historic streets of Bishophill, it is refreshing to see such a modern design and layout for a property. This is sure to be ideal for investment/holiday let or a family wanting an entertaining space within the city for family and friends.