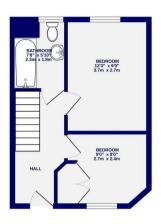

TOTAL FLOOR AREA: 689 sq.ft. (64.0 sq.m.) approx.

Whist every altempt has been made to ensure the accuracy of the footplan, measurements of rooms and any other tiens are approximate. If included in the plan the gangelisters will form part of the overall illustrative purposes only and should be used as such by any prospective purchase. The services, systems and appliances shown have not been tested and no guarantee as to their operability. Made with Metopose, 62024.