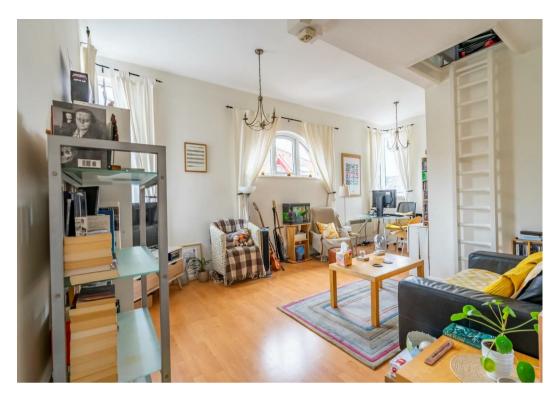

Upstairs, an open plan living and dining space is found. Head high, corner windows provide huge amounts of light whilst also keeping the privacy of this open space to the maximum. A separate kitchen with multiple floor and wall units and space for white goods completes the first floor. A ladder is also attached to the wall for owners to access the loft space above the living room. Whilst this space isn't able to be classed as a third bedroom, it has been fully fitted to be either a storage space or further study room.

Coming in from the historic streets of Bishophill, it is refreshing to see such a modern design and layout for a property. This is sure to be ideal for investment/holiday let or a family wanting an entertaining space within the city for family and friends.