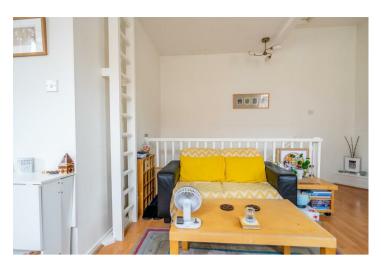

Upstairs, an open plan living and dining space is found. Head high, corner windows provide huge amounts of light whilst also keeping the privacy of this open space to the maximum. A separate kitchen with multiple floor and wall units and space for white goods completes the first floor. A ladder is also attached to the wall for owners to access the loft space above the living room. Whilst this space isn't able to be classed as a third bedroom, it has been fully fitted to be either a storage space or further study room.