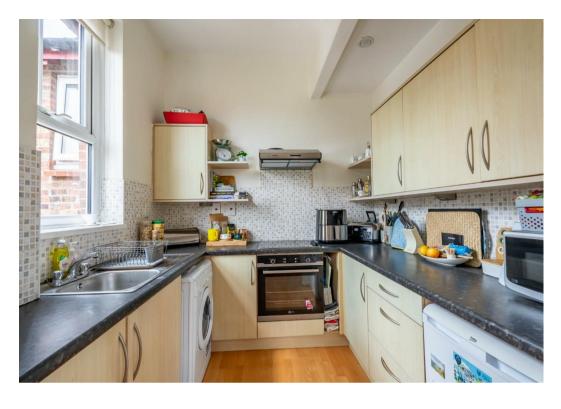

Upstairs, an open plan living and dining space is found. Head high, corner windows provide huge amounts of light whilst also keeping the privacy of this open space to the maximum. A separate kitchen with multiple floor and wall units and space for white goods completes the first floor. A ladder is also attached to the wall for owners to access the loft space above the living room. Whilst this space isn't able to be classed as a third bedroom, it has been fully fitted to be either a storage space or further study room.