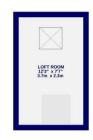

Upstairs, an open plan living and dining space is found. Head high, corner windows provide huge amounts of light whilst also keeping the privacy of this open space to the maximum. A separate kitchen with multiple floor and wall units and space for white goods completes the first floor. A ladder is also attached to the wall for owners to access the loft space above the living room. Whilst this space isn't able to be classed as a third bedroom, it has been fully fitted to be either a storage space or further study room.

TOTAL FLOOR AREA: 689 sq.ft. (64.0 sq.m.) approx.

Whist every altempt has been made to ensure the accuracy of the footplan, measurements of rooms and any other tiens are approximate. If included in the plan the gangelisters will form part of the overall illustrative purposes only and should be used as such by any prospective purchase. The services, systems and appliances shown have not been tested and no guarantee as to their operability. Made with Metopose, 62024.