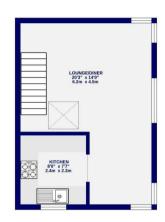

Upstairs, an open plan living and dining space is found. Head high, corner windows provide huge amounts of light whilst also keeping the privacy of this open space to the maximum. A separate kitchen with multiple floor and wall units and space for white goods completes the first floor. A ladder is also attached to the wall for owners to access the loft space above the living room. Whilst this space isn't able to be classed as a third bedroom, it has been fully fitted to be either a storage space or further study room.

TOTAL FLOOR AREA: 689 sq.ft. (64.0 sq.m.) approx.

Whist every altempt has been made to ensure the accuracy of the footplan, measurements of rooms and any other tiens are approximate. If included in the plan the gangelisters will form part of the overall illustrative purposes only and should be used as such by any prospective purchase. The services, systems and appliances shown have not been tested and no guarantee as to their operability. Made with Metopose, 62024.