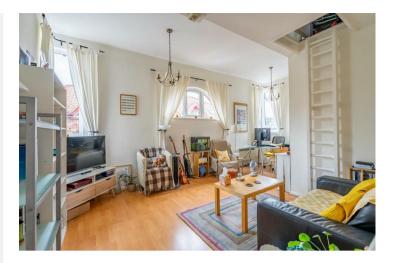

Upstairs, an open plan living and dining space is found. Head high, corner windows provide huge amounts of light whilst also keeping the privacy of this open space to the maximum. A separate kitchen with multiple floor and wall units and space for white goods completes the first floor. A ladder is also attached to the wall for owners to access the loft space above the living room. Whilst this space isn't able to be classed as a third bedroom, it has been fully fitted to be either a storage space or further study room.