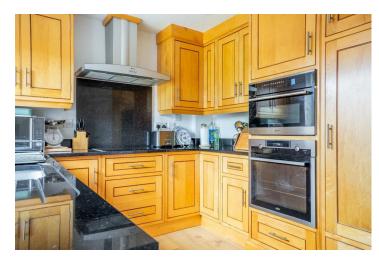

Well presented throughout, this property is ready to move into and offers plenty of accommodation. Internally the property comprises an entrance hall, generous living room and a stylish kitchen set to the rear. Offering a range of integrated appliances, this kitchen also provides a range of storage with granite worktops. Beyond is a porch that looks out to the garden.