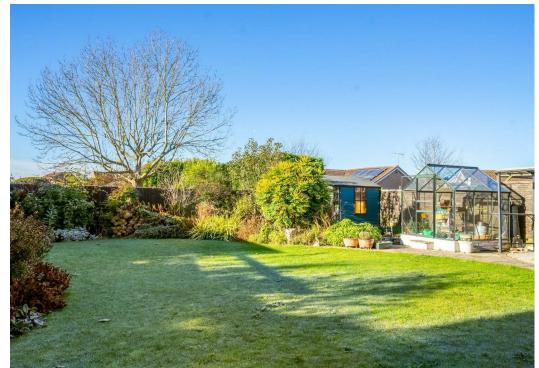

Across the hall are three bedrooms and a three piece shower room.

Externally the property offers a spacious driveway for multiple vehicles, side access to the detached garage and a wonderful garden to the rear which is private in nature. Predominately consisting of lawn, the garden also offers patio and flower bed areas, along with a greenhouse and summerhouse.