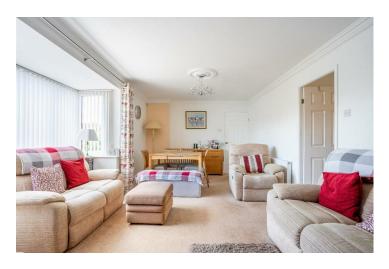

Well presented throughout, this property is ready to move into and offers plenty of accommodation. Internally the property comprises an entrance hall, generous living room and a stylish kitchen set to the rear. Offering a range of integrated appliances, this kitchen also provides a range of storage with granite worktops. Beyond is a porch that looks out to the garden.