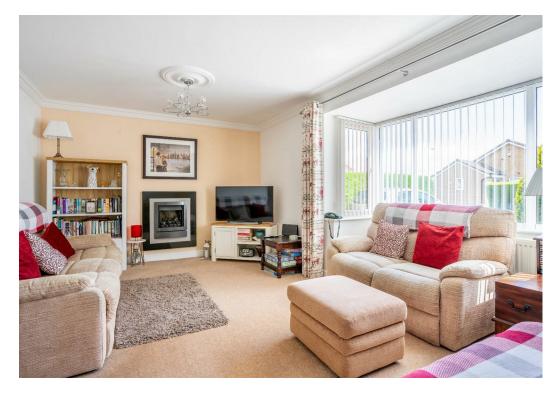

Well presented throughout, this property is ready to move into and offers plenty of accommodation. Internally the property comprises an entrance hall, generous living room and a stylish kitchen set to the rear. Offering a range of integrated appliances, this kitchen also provides a range of storage with granite worktops. Beyond is a porch that looks out to the garden.