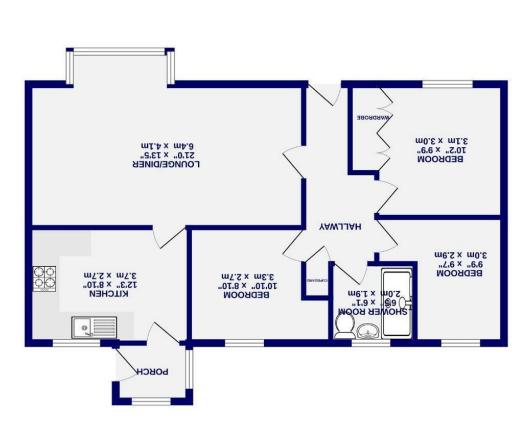

GROUND FLOOR 762 sq.ft. (70.8 sq.m.) approx.

Whell beware allering the process of makes the process of the proc

Well presented throughout, this property is ready to move into and offers plenty of accommodation. Internally the property comprises an entrance hall, generous living room and a stylish kitchen set to the rear. Offering a range of integrated appliances, this kitchen also provides a range of storage with granite worktops. Beyond is a porch that looks out to the garden.

Across the hall are three bedrooms and a three piece shower room.

Externally the property offers a spacious driveway for multiple vehicles, side access to the detached garage and a wonderful garden to the rear which is private in nature. Predominately consisting of lawn, the garden also offers patio and flower bed areas, along with a greenhouse and summerhouse.