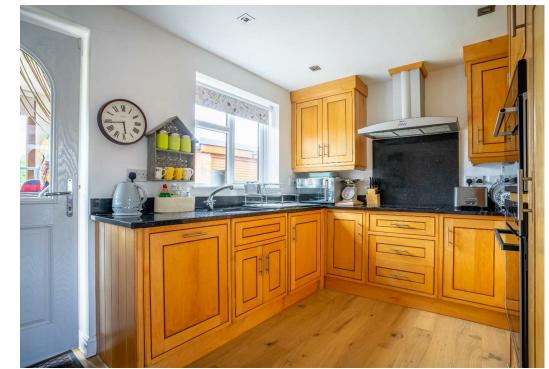

Well presented throughout, this property is ready to move into and offers plenty of accommodation. Internally the property comprises an entrance hall, generous living room and a stylish kitchen set to the rear. Offering a range of integrated appliances, this kitchen also provides a range of storage with granite worktops. Beyond is a porch that looks out to the garden.