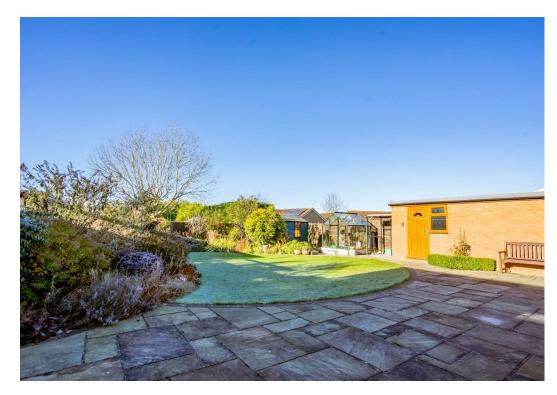

Across the hall are three bedrooms and a three piece shower room.

Externally the property offers a spacious driveway for multiple vehicles, side access to the detached garage and a wonderful garden to the rear which is private in nature. Predominately consisting of lawn, the garden also offers patio and flower bed areas, along with a greenhouse and summerhouse.