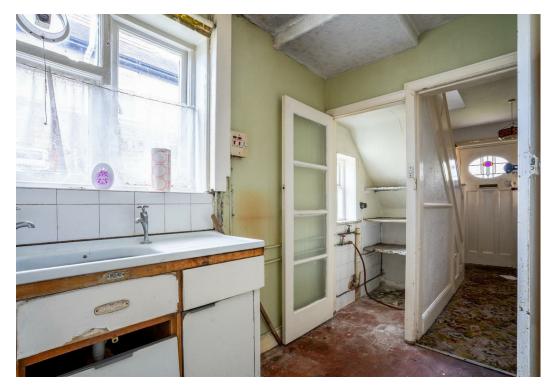

Found with most original features, including windows, doors and flooring, the internal accommodation comprises a generous entrance hall. Off the hall are two separate reception rooms with the front room enjoying a large bay window. The large window to the rear of the second reception room looks out to the patio and significant rear garden. Next door is a kitchen with wall and base units, along with original quarry tile flooring. Finally, the ground floor is completed by a storage cupboard and w.c.