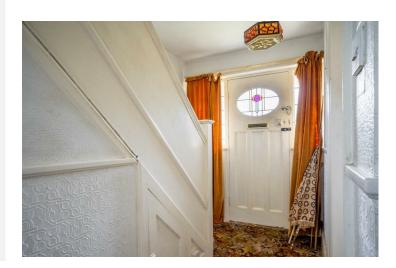

Found with most original features, including windows, doors and flooring, the internal accommodation comprises a generous entrance hall. Off the hall are two separate reception rooms with the front room enjoying a large bay window. The large window to the rear of the second reception room looks out to the patio and significant rear garden. Next door is a kitchen with wall and base units, along with original quarry tile flooring. Finally, the ground floor is completed by a storage cupboard and w.c.