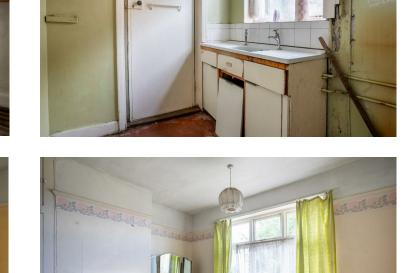

Found with most original features, including windows, doors and flooring, the internal accommodation comprises a generous entrance hall. Off the hall are two separate reception rooms with the front room enjoying a large bay window. The large window to the rear of the second reception room looks out to the patio and significant rear garden. Next door is a kitchen with wall and base units, along with original quarry tile flooring. Finally, the ground floor is completed by a storage cupboard and w.c.