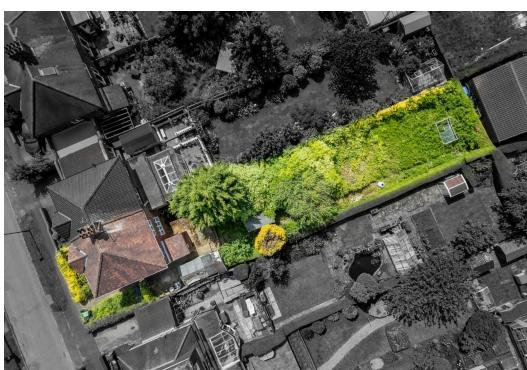

## Malvern Avenue Acomb, York YO26 5SG

£340,000

3

Located to the west of York, and positioned on the popular tree lined avenue of Malvern Avenue, is this three bedroom semi detached home set on an tremendous plot. Offering huge potential for further renovation and development (subject to the relevant planning permissions), this excellent property is sure to be popular among a variety of buyers.

Upstairs are three well proportioned bedrooms, with the rear bedroom offering built in storage. The internal accommodation is completed by the bathroom with further built in storage.

Impressive in size, this property offers a superb plot with a patio area to the rear of the property, and a significant lawned garden set beyond with a path leading down from the patio to the very end. Set back from the property is a freestanding storage unit, with further space in front of that for additional parking or outdoor seating. A substantial property located in a sought after residential area, viewing is highly recommended. Offered with no onward chain.