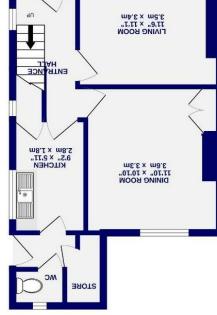

Found with most original features, including windows, doors and flooring, the internal accommodation comprises a generous entrance hall. Off the hall are two separate reception rooms with the front room enjoying a large bay window. The large window to the rear of the second reception room looks out to the patio and significant rear garden. Next door is a kitchen with wall and base units, along with original quarry tile flooring. Finally, the ground floor is completed by a storage cupboard and w.c.

Upstairs are three well proportioned bedrooms, with the rear bedroom offering built in storage. The internal accommodation is completed by the bathroom with further built in storage.

Impressive in size, this property offers a superb plot with a patio area to the rear of the property, and a significant lawned garden set beyond with a path leading down from the patio to the very end. Set back from the property is a freestanding storage unit, with further space in front of that for additional parking or outdoor seating. A substantial property located in a sought after residential area, viewing is highly recommended. Offered with no onward chain.