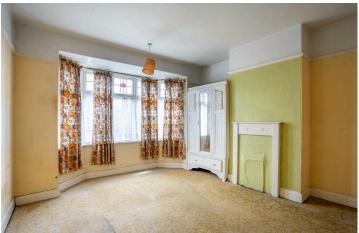

Found with most original features, including windows, doors and flooring, the internal accommodation comprises a generous entrance hall. Off the hall are two separate reception rooms with the front room enjoying a large bay window. The large window to the rear of the second reception room looks out to the patio and significant rear garden. Next door is a kitchen with wall and base units, along with original quarry tile flooring. Finally, the ground floor is completed by a storage cupboard and w.c.