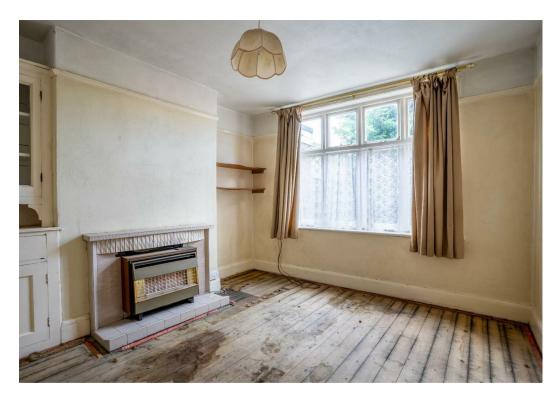

Found with most original features, including windows, doors and flooring, the internal accommodation comprises a generous entrance hall. Off the hall are two separate reception rooms with the front room enjoying a large bay window. The large window to the rear of the second reception room looks out to the patio and significant rear garden. Next door is a kitchen with wall and base units, along with original quarry tile flooring. Finally, the ground floor is completed by a storage cupboard and w.c.