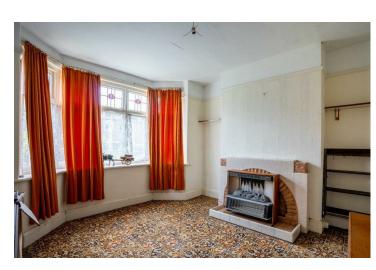

Found with most original features, including windows, doors and flooring, the internal accommodation comprises a generous entrance hall. Off the hall are two separate reception rooms with the front room enjoying a large bay window. The large window to the rear of the second reception room looks out to the patio and significant rear garden. Next door is a kitchen with wall and base units, along with original quarry tile flooring. Finally, the ground floor is completed by a storage cupboard and w.c.