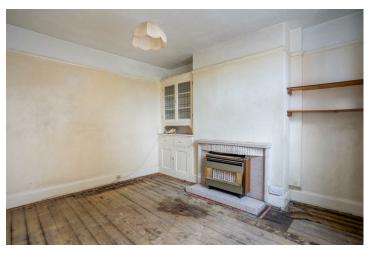

Found with most original features, including windows, doors and flooring, the internal accommodation comprises a generous entrance hall. Off the hall are two separate reception rooms with the front room enjoying a large bay window. The large window to the rear of the second reception room looks out to the patio and significant rear garden. Next door is a kitchen with wall and base units, along with original quarry tile flooring. Finally, the ground floor is completed by a storage cupboard and w.c.