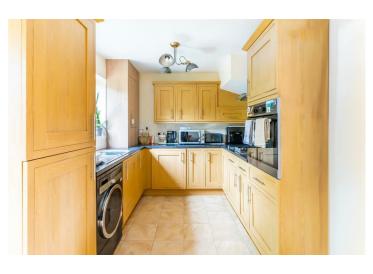

The accommodation in brief, an entrance hallway leads to the front lounger with feature fireplace. To the rear is a modern open plan kitchen/dining room with French doors on to the garden. The kitchen is a in a oak effect shaker style with granite effect worktops and has space for multiple appliances. To the first floor are three bedrooms, two doubles (one of which has fitted wardrobes and a smaller single or office space. Completing the accommodation is a family bathroom with shower over bath.