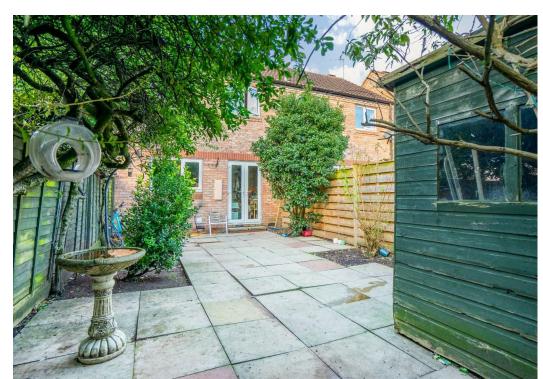

Externally the property benefits from double glazing, a driveway to the front and a rear east facing garden.

Council Tax Band- C