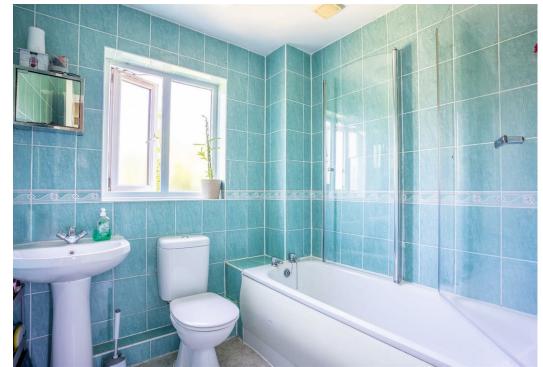

The accommodation in brief, an entrance hallway leads to the front lounger with feature fireplace. To the rear is a modern open plan kitchen/dining room with French doors on to the garden. The kitchen is a in a oak effect shaker style with granite effect worktops and has space for multiple appliances. To the first floor are three bedrooms, two doubles (one of which has fitted wardrobes and a smaller single or office space. Completing the accommodation is a family bathroom with shower over bath.