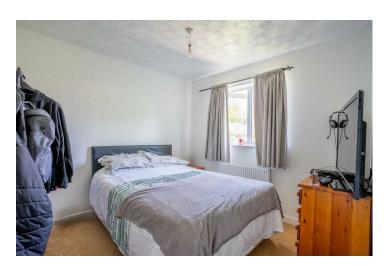

The accommodation in brief, an entrance hallway leads to the front lounger with feature fireplace. To the rear is a modern open plan kitchen/dining room with French doors on to the garden. The kitchen is a in a oak effect shaker style with granite effect worktops and has space for multiple appliances. To the first floor are three bedrooms, two doubles (one of which has fitted wardrobes and a smaller single or office space. Completing the accommodation is a family bathroom with shower over bath.