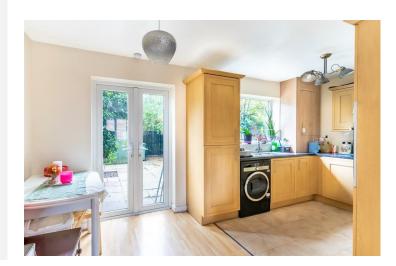

The accommodation in brief, an entrance hallway leads to the front lounger with feature fireplace. To the rear is a modern open plan kitchen/dining room with French doors on to the garden. The kitchen is a in a oak effect shaker style with granite effect worktops and has space for multiple appliances. To the first floor are three bedrooms, two doubles (one of which has fitted wardrobes and a smaller single or office space. Completing the accommodation is a family bathroom with shower over bath.