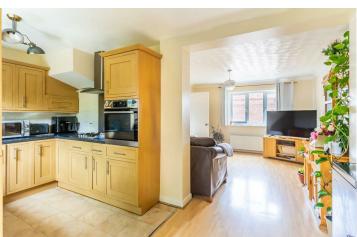

The accommodation in brief, an entrance hallway leads to the front lounger with feature fireplace. To the rear is a modern open plan kitchen/dining room with French doors on to the garden. The kitchen is a in a oak effect shaker style with granite effect worktops and has space for multiple appliances. To the first floor are three bedrooms, two doubles (one of which has fitted wardrobes and a smaller single or office space. Completing the accommodation is a family bathroom with shower over bath.