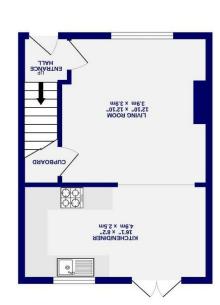

Scaife Gardens , York YO31 8HX

1ST FLOOR 340 sq.ft. (31.6 sq.m.) approx.

GROUND FLOOR 333 sq.ft. (31.0 sq.m.) approx.

The accommodation in brief, an entrance hallway leads to the front lounger with feature fireplace. To the rear is a modern open plan kitchen/dining room with French doors on to the garden. The kitchen is a in a oak effect shaker style with granite effect worktops and has space for multiple appliances. To the first floor are three bedrooms, two doubles (one of which has fitted wardrobes and a smaller single or office space. Completing the accommodation is a family bathroom with shower over bath.