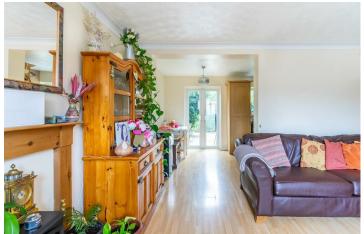

The accommodation in brief, an entrance hallway leads to the front lounger with feature fireplace. To the rear is a modern open plan kitchen/dining room with French doors on to the garden. The kitchen is a in a oak effect shaker style with granite effect worktops and has space for multiple appliances. To the first floor are three bedrooms, two doubles (one of which has fitted wardrobes and a smaller single or office space. Completing the accommodation is a family bathroom with shower over bath.