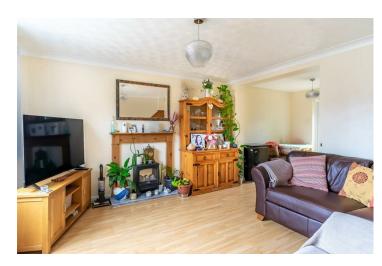

The accommodation in brief, an entrance hallway leads to the front lounger with feature fireplace. To the rear is a modern open plan kitchen/dining room with French doors on to the garden. The kitchen is a in a oak effect shaker style with granite effect worktops and has space for multiple appliances. To the first floor are three bedrooms, two doubles (one of which has fitted wardrobes and a smaller single or office space. Completing the accommodation is a family bathroom with shower over bath.