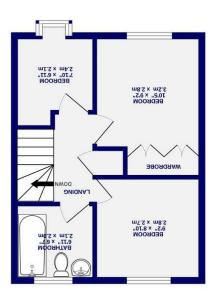

Scaife Gardens , York YO31 8HX

1ST FLOOR 340 sq.ft. (31.6 sq.m.) approx.

GROUND FLOOR 333 sq.ft. (31.0 sq.m.) approx.

The accommodation in brief, an entrance hallway leads to the front lounger with feature fireplace. To the rear is a modern open plan kitchen/dining room with French doors on to the garden. The kitchen is a in a oak effect shaker style with granite effect worktops and has space for multiple appliances. To the first floor are three bedrooms, two doubles (one of which has fitted wardrobes and a smaller single or office space. Completing the accommodation is a family bathroom with shower over bath.