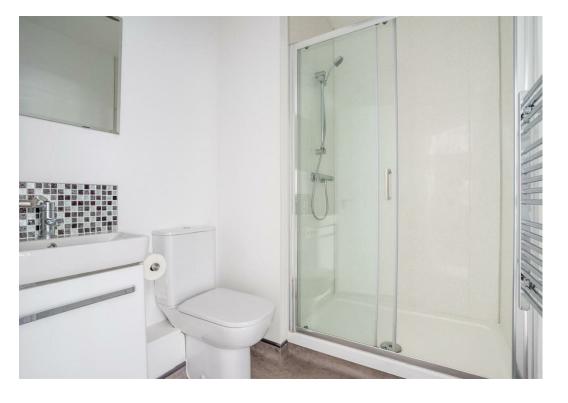

The accommodation in brief, the entrance hall way with storage leads to a modern open plan living/ dining/kitchen. The modern dark grey handless kitchen with white marble effect worktops, include an integrated fridge freezer, an electric hob and a stainless steel extractor hood. Completing the accommodation is a modern three piece shower room.