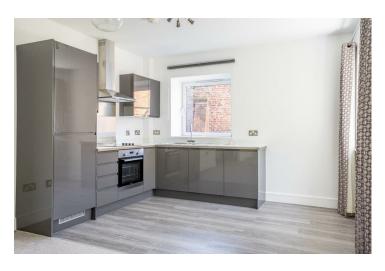

The accommodation in brief, the entrance hall way with storage leads to a modern open plan living/ dining/kitchen. The modern dark grey handless kitchen with white marble effect worktops, include an integrated fridge freezer, an electric hob and a stainless steel extractor hood. Completing the accommodation is a modern three piece shower room.