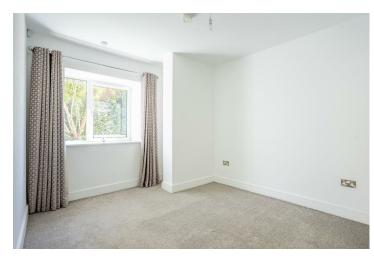

The accommodation in brief, the entrance hall way with storage leads to a modern open plan living/ dining/kitchen. The modern dark grey handless kitchen with white marble effect worktops, include an integrated fridge freezer, an electric hob and a stainless steel extractor hood. Completing the accommodation is a modern three piece shower room.