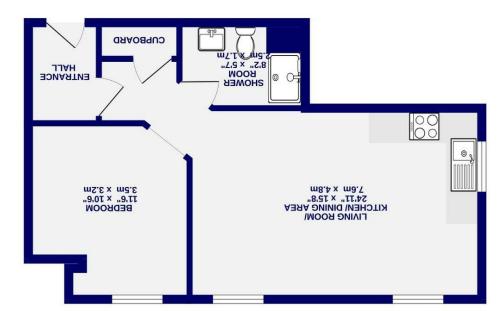

457 sq.ft. (42.5 sq.m.) approx.

The accommodation in brief, the entrance hall way with storage leads to a modern open plan living/ dining/kitchen. The modern dark grey handless kitchen with white marble effect worktops, include an integrated fridge freezer, an electric hob and a stainless steel extractor hood. Completing the accommodation is a modern three piece shower room.