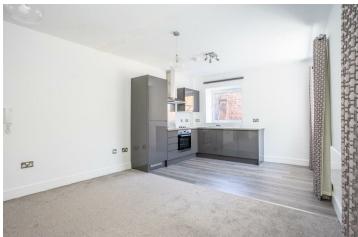

The accommodation in brief, the entrance hall way with storage leads to a modern open plan living/ dining/kitchen. The modern dark grey handless kitchen with white marble effect worktops, include an integrated fridge freezer, an electric hob and a stainless steel extractor hood. Completing the accommodation is a modern three piece shower room.