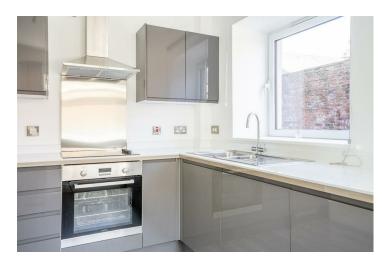

The accommodation in brief, the entrance hall way with storage leads to a modern open plan living/ dining/kitchen. The modern dark grey handless kitchen with white marble effect worktops, include an integrated fridge freezer, an electric hob and a stainless steel extractor hood. Completing the accommodation is a modern three piece shower room.