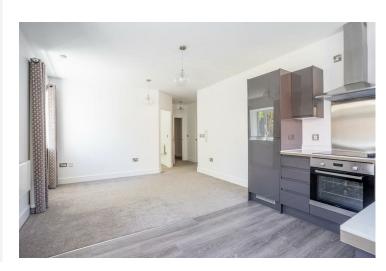

The accommodation in brief, the entrance hall way with storage leads to a modern open plan living/ dining/kitchen. The modern dark grey handless kitchen with white marble effect worktops, include an integrated fridge freezer, an electric hob and a stainless steel extractor hood. Completing the accommodation is a modern three piece shower room.