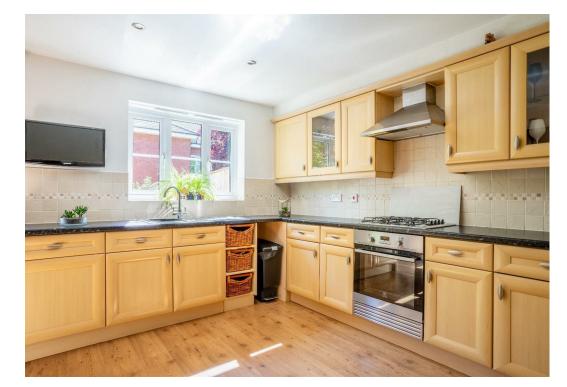

Internally, the property comprises an entrance hall which leads into a tastefully designed kitchen with fitted units. Offering plenty of storage space throughout, the kitchen integrated appliances and space for additional white goods. The ground floor accommodation is completed with a convenient w.c, storage cupboard and the integral garage to the front of the property. The first floor offers a spacious L-shaped living room along with the two smaller bedrooms. A stylish three piece bathroom completes this level. Finally, on the second floor are two double bedrooms with the master bedroom boasting a newly fitted shower en-suite.