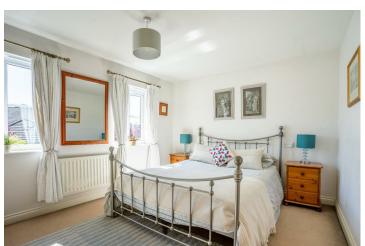

Internally, the property comprises an entrance hall which leads into a tastefully designed kitchen with fitted units. Offering plenty of storage space throughout, the kitchen integrated appliances and space for additional white goods. The ground floor accommodation is completed with a convenient w.c, storage cupboard and the integral garage to the front of the property. The first floor offers a spacious L-shaped living room along with the two smaller bedrooms. A stylish three piece bathroom completes this level. Finally, on the second floor are two double bedrooms with the master bedroom boasting a newly fitted shower en-suite.