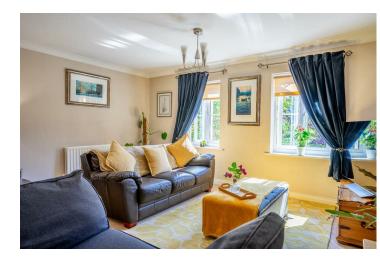

Internally, the property comprises an entrance hall which leads into a tastefully designed kitchen with fitted units. Offering plenty of storage space throughout, the kitchen integrated appliances and space for additional white goods. The ground floor accommodation is completed with a convenient w.c, storage cupboard and the integral garage to the front of the property. The first floor offers a spacious L-shaped living room along with the two smaller bedrooms. A stylish three piece bathroom completes this level. Finally, on the second floor are two double bedrooms with the master bedroom boasting a newly fitted shower en-suite.