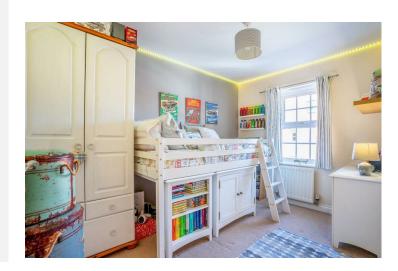

Internally, the property comprises an entrance hall which leads into a tastefully designed kitchen with fitted units. Offering plenty of storage space throughout, the kitchen integrated appliances and space for additional white goods. The ground floor accommodation is completed with a convenient w.c, storage cupboard and the integral garage to the front of the property. The first floor offers a spacious L-shaped living room along with the two smaller bedrooms. A stylish three piece bathroom completes this level. Finally, on the second floor are two double bedrooms with the master bedroom boasting a newly fitted shower en-suite.