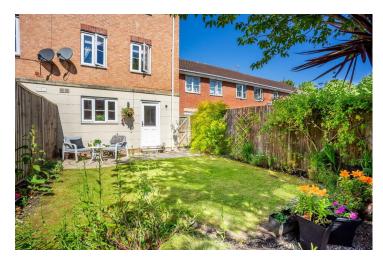

## Princess Drive , York YO26 5SY

£375,000

4

Located to the west of York, and within the popular residential development of Sovereign Park, is this substantial four bedroom end town house. Due to its position within the development, this property offers a private rear garden that is east facing in nature and a driveway to the front. This much loved home has been updated by the current owners over the years and will make a fantastic home for a family.

Externally is driveway parking to the front and access into the single integrated garage, which has power. To the rear, and enjoying a private east facing aspect, is the landscaped garden which offers lawn, patio with plenty of space for enjoyment. Conveniently there is access from the front to the back through a side gate.