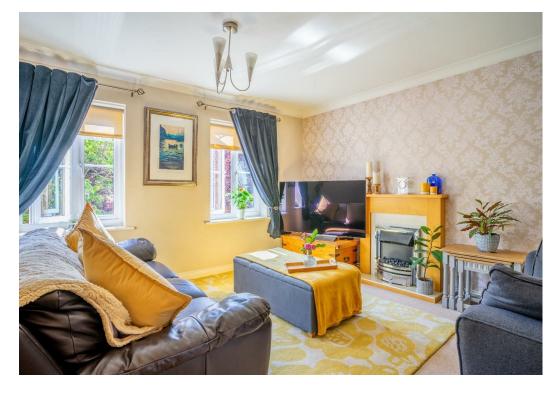

Internally, the property comprises an entrance hall which leads into a tastefully designed kitchen with fitted units. Offering plenty of storage space throughout, the kitchen integrated appliances and space for additional white goods. The ground floor accommodation is completed with a convenient w.c, storage cupboard and the integral garage to the front of the property. The first floor offers a spacious L-shaped living room along with the two smaller bedrooms. A stylish three piece bathroom completes this level. Finally, on the second floor are two double bedrooms with the master bedroom boasting a newly fitted shower en-suite.