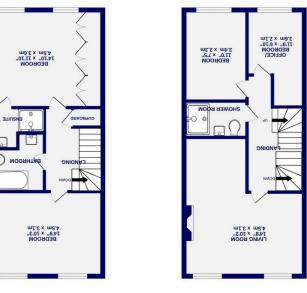

Internally, the property comprises an entrance hall which leads into a tastefully designed kitchen with fitted units. Offering plenty of storage space throughout, the kitchen integrated appliances and space for additional white goods. The ground floor accommodation is completed with a convenient w.c, storage cupboard and the integral garage to the front of the property. The first floor offers a spacious L-shaped living room along with the two smaller bedrooms. A stylish three piece bathroom completes this level. Finally, on the second floor are two double bedrooms with the master bedroom boasting a newly fitted shower en-suite.