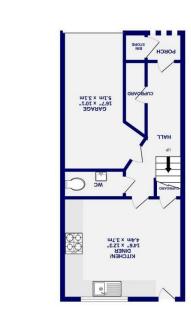

Internally, the property comprises an entrance hall which leads into a tastefully designed kitchen with fitted units. Offering plenty of storage space throughout, the kitchen integrated appliances and space for additional white goods. The ground floor accommodation is completed with a convenient w.c, storage cupboard and the integral garage to the front of the property. The first floor offers a spacious L-shaped living room along with the two smaller bedrooms. A stylish three piece bathroom completes this level. Finally, on the second floor are two double bedrooms with the master bedroom boasting a newly fitted shower en-suite.

Externally is driveway parking to the front and access into the single integrated garage, which has power. To the rear, and enjoying a private east facing aspect, is the landscaped garden which offers lawn, patio with plenty of space for enjoyment. Conveniently there is access from the front to the back through a side gate.