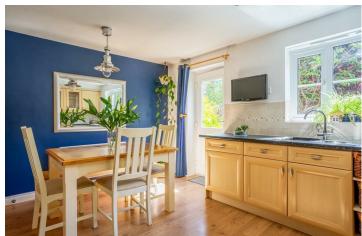

Internally, the property comprises an entrance hall which leads into a tastefully designed kitchen with fitted units. Offering plenty of storage space throughout, the kitchen integrated appliances and space for additional white goods. The ground floor accommodation is completed with a convenient w.c, storage cupboard and the integral garage to the front of the property. The first floor offers a spacious L-shaped living room along with the two smaller bedrooms. A stylish three piece bathroom completes this level. Finally, on the second floor are two double bedrooms with the master bedroom boasting a newly fitted shower en-suite.