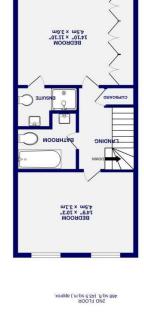

Internally, the property comprises an entrance hall which leads into a tastefully designed kitchen with fitted units. Offering plenty of storage space throughout, the kitchen integrated appliances and space for additional white goods. The ground floor accommodation is completed with a convenient w.c, storage cupboard and the integral garage to the front of the property. The first floor offers a spacious L-shaped living room along with the two smaller bedrooms. A stylish three piece bathroom completes this level. Finally, on the second floor are two double bedrooms with the master bedroom boasting a newly fitted shower en-suite.