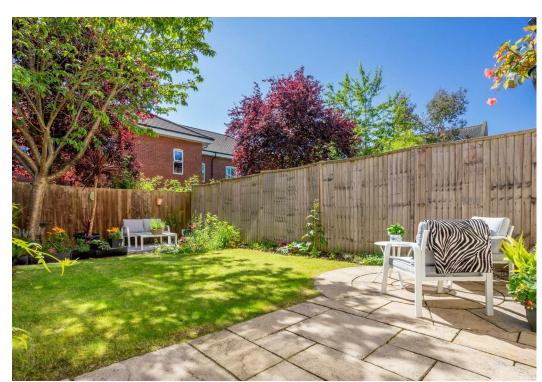

Externally is driveway parking to the front and access into the single integrated garage, which has power. To the rear, and enjoying a private east facing aspect, is the landscaped garden which offers lawn, patio with plenty of space for enjoyment. Conveniently there is access from the front to the back through a side gate.