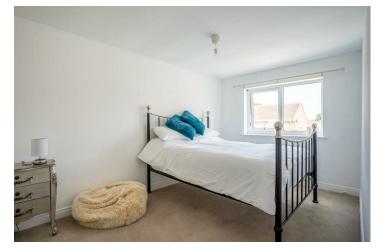

The accommodation comprises, on the ground floor, a front entrance hallway leading to a lounge with a bay window and feature fireplace, open plan to the rear dining space. The separate kitchen, featuring pine effect units and a granite effect worktop, offers a range of appliances and under-stairs storage. The first floor includes three bedrooms: two doubles and a third single bedroom suitable as an office, as well as a family bathroom.