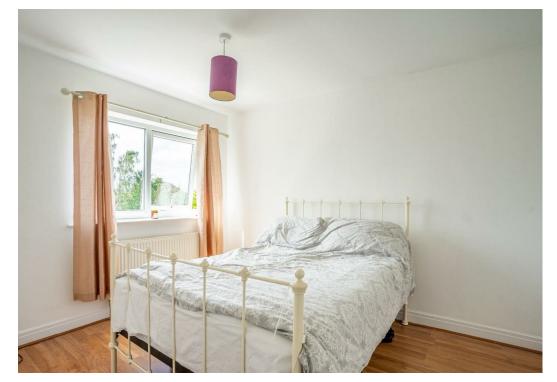

The accommodation comprises, on the ground floor, a front entrance hallway leading to a lounge with a bay window and feature fireplace, open plan to the rear dining space. The separate kitchen, featuring pine effect units and a granite effect worktop, offers a range of appliances and under-stairs storage. The first floor includes three bedrooms: two doubles and a third single bedroom suitable as an office, as well as a family bathroom.