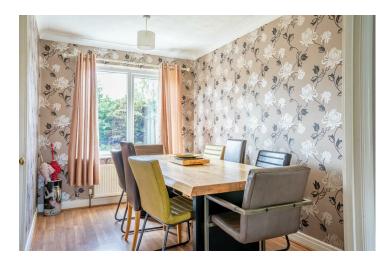

The accommodation comprises, on the ground floor, a front entrance hallway leading to a lounge with a bay window and feature fireplace, open plan to the rear dining space. The separate kitchen, featuring pine effect units and a granite effect worktop, offers a range of appliances and under-stairs storage. The first floor includes three bedrooms: two doubles and a third single bedroom suitable as an office, as well as a family bathroom.