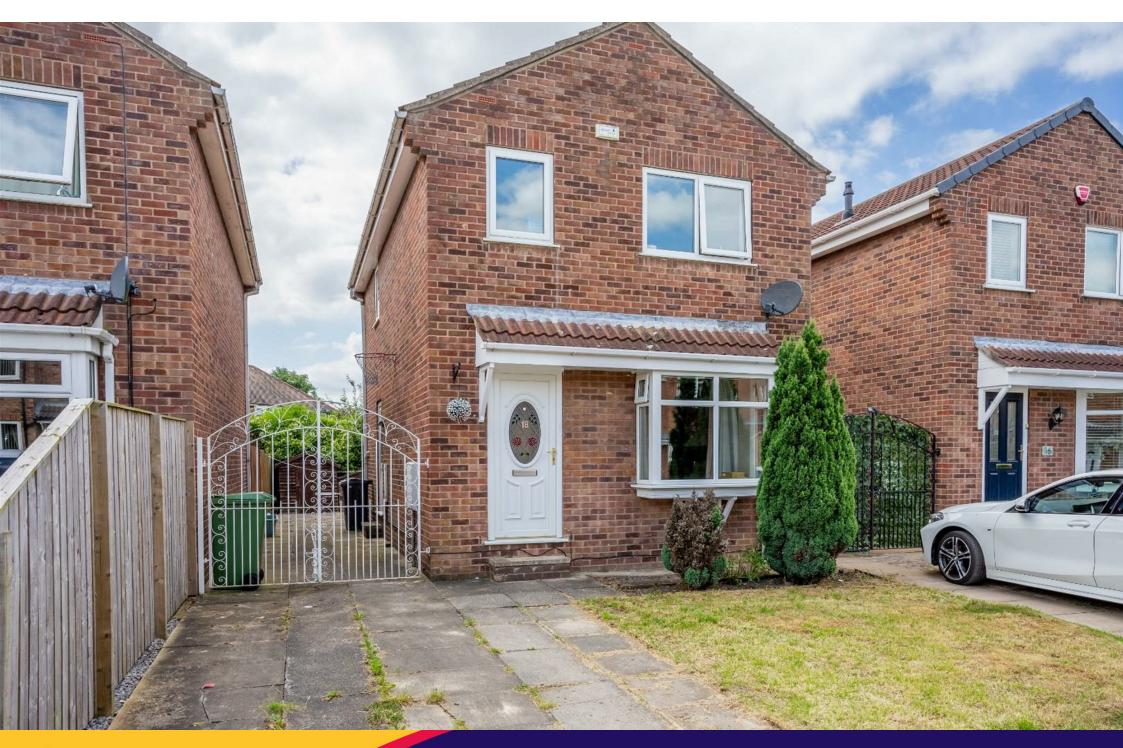

GROUND FLOOR GROUND FLOOR

12T FLOOR 383 sq.ft. (35.6 sq.m.) approx.

YO30 5ZB Rawcliffe, York

Freehold Council Tax Band - C

- Detached House
- Three Bedrooms
- Driveway Parking
- · No Onward Chain
- A West Facing Rear Garden
- · Sought After Location
- EbC D

## Hendon Garth, Rawcliffe, York, YO30 5ZB

Hendon Garth Rawcliffe, York YO30 5ZB

£300,000

This three-bedroom detached house, offered with no onward chain, is located in the ever-popular suburb of Rawcliffe, north of York. Rawcliffe is renowned for its array of local amenities and excellent access to York City Centre, York Railway Station, and the Outer Ring Road.

Externally, the property boasts a driveway and garden at the front, while the rear features a west-facing garden perfect for enjoying the afternoon sun.

Council Tax Band: C