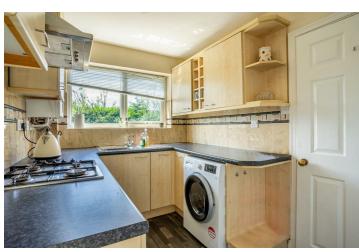

The accommodation comprises, on the ground floor, a front entrance hallway leading to a lounge with a bay window and feature fireplace, open plan to the rear dining space. The separate kitchen, featuring pine effect units and a granite effect worktop, offers a range of appliances and under-stairs storage. The first floor includes three bedrooms: two doubles and a third single bedroom suitable as an office, as well as a family bathroom.