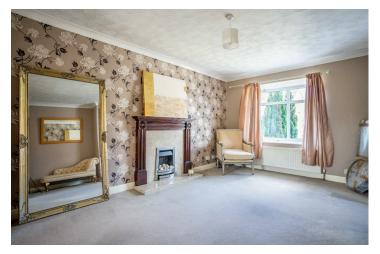

The accommodation comprises, on the ground floor, a front entrance hallway leading to a lounge with a bay window and feature fireplace, open plan to the rear dining space. The separate kitchen, featuring pine effect units and a granite effect worktop, offers a range of appliances and under-stairs storage. The first floor includes three bedrooms: two doubles and a third single bedroom suitable as an office, as well as a family bathroom.