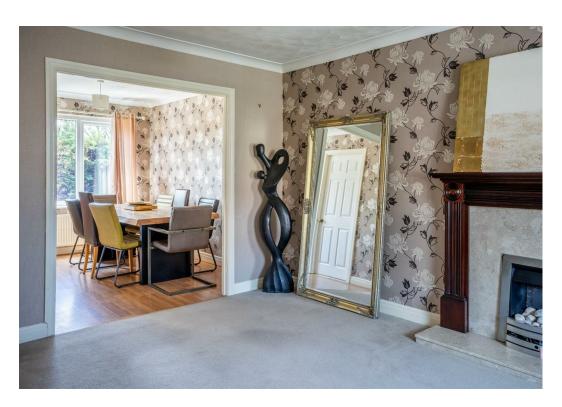

The accommodation comprises, on the ground floor, a front entrance hallway leading to a lounge with a bay window and feature fireplace, open plan to the rear dining space. The separate kitchen, featuring pine effect units and a granite effect worktop, offers a range of appliances and under-stairs storage. The first floor includes three bedrooms: two doubles and a third single bedroom suitable as an office, as well as a family bathroom.