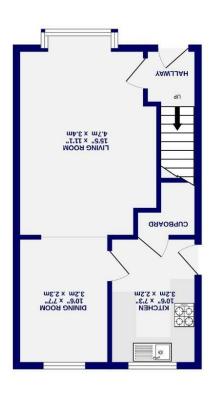

GROUND FLOOR GROUND FLOOR

12T FLOOR 383 sq.ft. (35.6 sq.m.) approx.

YO30 5ZB Rawcliffe, York

Freehold Council Tax Band - C

- Detached House
- Three Bedrooms
- Driveway Parking
- · No Onward Chain
- A West Facing Rear Garden
- · Sought After Location
- EbC D

The accommodation comprises, on the ground floor, a front entrance hallway leading to a lounge with a bay window and feature fireplace, open plan to the rear dining space. The separate kitchen, featuring pine effect units and a granite effect worktop, offers a range of appliances and under-stairs storage. The first floor includes three bedrooms: two doubles and a third single bedroom suitable as an office, as well as a family bathroom.