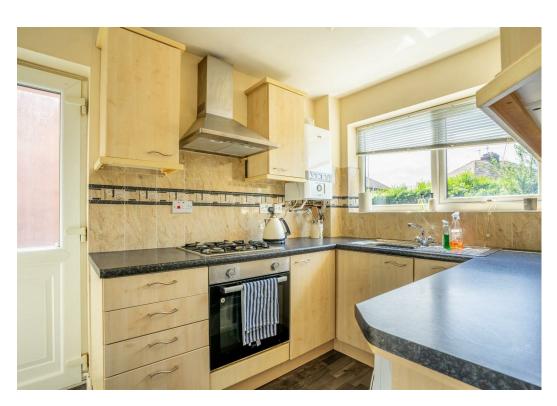

The accommodation comprises, on the ground floor, a front entrance hallway leading to a lounge with a bay window and feature fireplace, open plan to the rear dining space. The separate kitchen, featuring pine effect units and a granite effect worktop, offers a range of appliances and under-stairs storage. The first floor includes three bedrooms: two doubles and a third single bedroom suitable as an office, as well as a family bathroom.