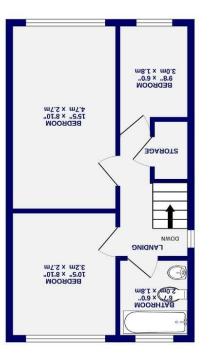

GROUND FLOOR GROUND FLOOR

12T FLOOR 383 sq.ft. (35.6 sq.m.) approx.

YO30 5ZB Rawcliffe, York

Freehold Council Tax Band - C

- Detached House
- Three Bedrooms
- Driveway Parking
- · No Onward Chain
- A West Facing Rear Garden
- · Sought After Location
- EbC D

The accommodation comprises, on the ground floor, a front entrance hallway leading to a lounge with a bay window and feature fireplace, open plan to the rear dining space. The separate kitchen, featuring pine effect units and a granite effect worktop, offers a range of appliances and under-stairs storage. The first floor includes three bedrooms: two doubles and a third single bedroom suitable as an office, as well as a family bathroom.