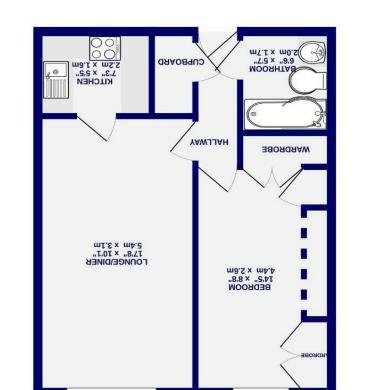

1ST FLOOR 433 sq.ft. (40.3 sq.m.) approx. YO31 7TR , York Dodsworth Avenue

Leasehold Council Tax Band - B

- First Floor Apartment
- One Bedroom
- Mell Maintained Throughout
- Popular Development
- · Close To York CC
- · Communal Areas
- No Onward Chain
- EPC TBC