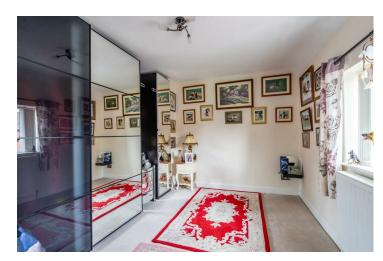

Internally the property offers an entrance hall with the large reception room off to the left. Generous in size, this space is versatile and offers enough space for a seating and dining area. Across the hall is the kitchen which offers an array of wall and base units, plenty of worktop space, some integrated appliances and space for additional freestanding whitegoods. To complete the ground floor is the three piece bathroom and the bright and airy conservatory that overlooks the larger than average rear garden.