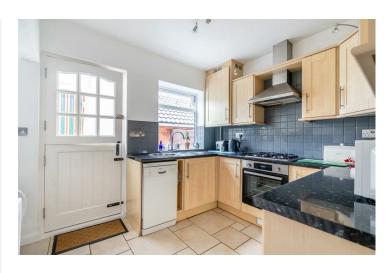

Internally the property offers an entrance hall with the large reception room off to the left. Generous in size, this space is versatile and offers enough space for a seating and dining area. Across the hall is the kitchen which offers an array of wall and base units, plenty of worktop space, some integrated appliances and space for additional freestanding whitegoods. To complete the ground floor is the three piece bathroom and the bright and airy conservatory that overlooks the larger than average rear garden.