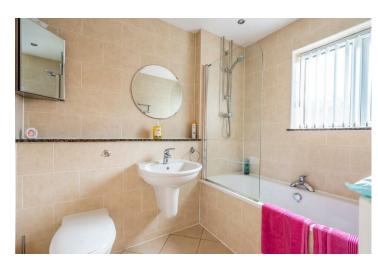

Internally the property offers an entrance hall with the large reception room off to the left. Generous in size, this space is versatile and offers enough space for a seating and dining area. Across the hall is the kitchen which offers an array of wall and base units, plenty of worktop space, some integrated appliances and space for additional freestanding whitegoods. To complete the ground floor is the three piece bathroom and the bright and airy conservatory that overlooks the larger than average rear garden.