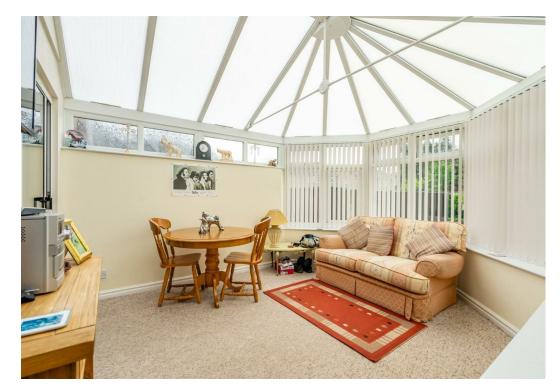

Internally the property offers an entrance hall with the large reception room off to the left. Generous in size, this space is versatile and offers enough space for a seating and dining area. Across the hall is the kitchen which offers an array of wall and base units, plenty of worktop space, some integrated appliances and space for additional freestanding whitegoods. To complete the ground floor is the three piece bathroom and the bright and airy conservatory that overlooks the larger than average rear garden.