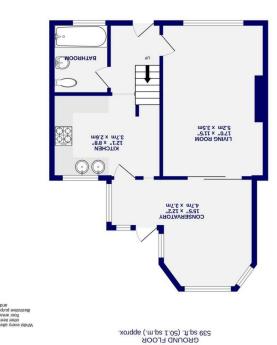

Internally the property offers an entrance hall with the large reception room off to the left. Generous in size, this space is versatile and offers enough space for a seating and dining area. Across the hall is the kitchen which offers an array of wall and base units, plenty of worktop space, some integrated appliances and space for additional freestanding whitegoods. To complete the ground floor is the three piece bathroom and the bright and airy conservatory that overlooks the larger than average rear garden.

On the first floor are four well proportioned bedrooms and a generous landing.

Externally, there is driveway parking to the front of the property, and a lovely and well maintained garden to the rear. Mainly lawn, the garden also offers some patio space as well as mature flower beds, all enclosed with fence boundaries. Conveniently there is a large outbuilding for storage.