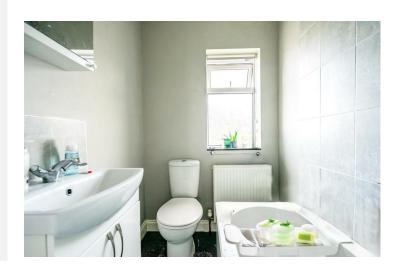

The front entrance hallway, complete with a cloakroom W.C and storage cupboard, leads to an extended openplan lounge/dining room. Offering a cosy fireplace and offers views of the rear garden. the modern kitchen boasts white units and granite-effect countertops.