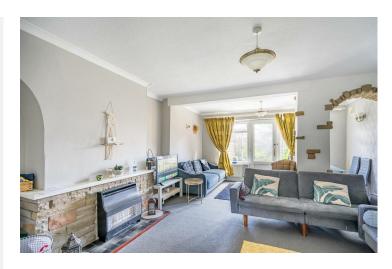

The front entrance hallway, complete with a cloakroom W.C and storage cupboard, leads to an extended openplan lounge/dining room. Offering a cosy fireplace and offers views of the rear garden. the modern kitchen boasts white units and granite-effect countertops.