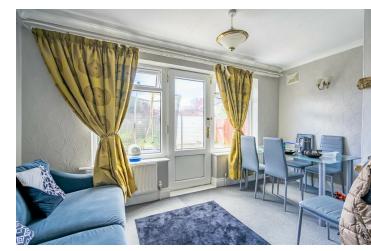

The front entrance hallway, complete with a cloakroom W.C and storage cupboard, leads to an extended openplan lounge/dining room. Offering a cosy fireplace and offers views of the rear garden. the modern kitchen boasts white units and granite-effect countertops.