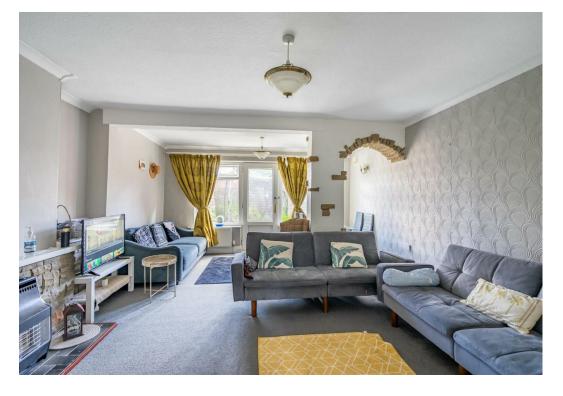

The front entrance hallway, complete with a cloakroom W.C and storage cupboard, leads to an extended openplan lounge/dining room. Offering a cosy fireplace and offers views of the rear garden. the modern kitchen boasts white units and granite-effect countertops.