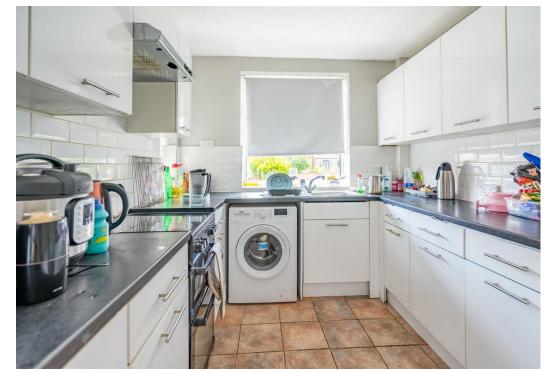

The front entrance hallway, complete with a cloakroom W.C and storage cupboard, leads to an extended openplan lounge/dining room. Offering a cosy fireplace and offers views of the rear garden. the modern kitchen boasts white units and granite-effect countertops.