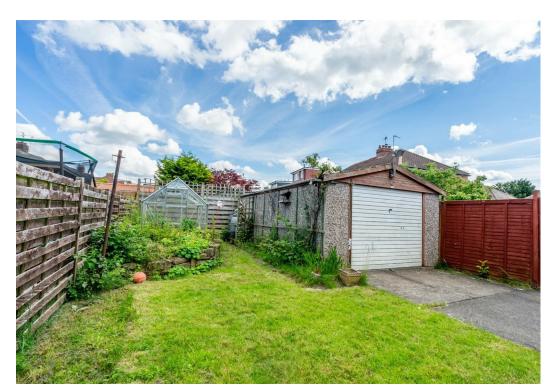

Upstairs, a family bathroom serves three bedrooms, including two spacious doubles and a versatile single room, perfect for use as an office.

The front of the property includes a garden and a driveway, while the rear features a larger garden and additional garage storage.