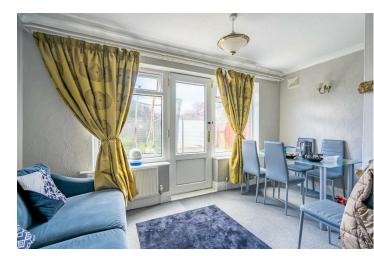

The front entrance hallway, complete with a cloakroom W.C and storage cupboard, leads to an extended openplan lounge/dining room. Offering a cosy fireplace and offers views of the rear garden. the modern kitchen boasts white units and granite-effect countertops.