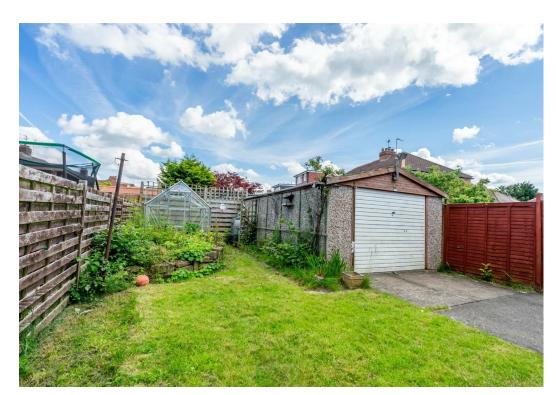

Upstairs, a family bathroom serves three bedrooms, including two spacious doubles and a versatile single room, perfect for use as an office.

The front of the property includes a garden and a driveway, while the rear features a larger garden and additional garage storage.