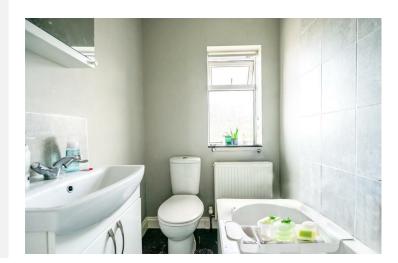

The front entrance hallway, complete with a cloakroom W.C and storage cupboard, leads to an extended openplan lounge/dining room. Offering a cosy fireplace and offers views of the rear garden. the modern kitchen boasts white units and granite-effect countertops.