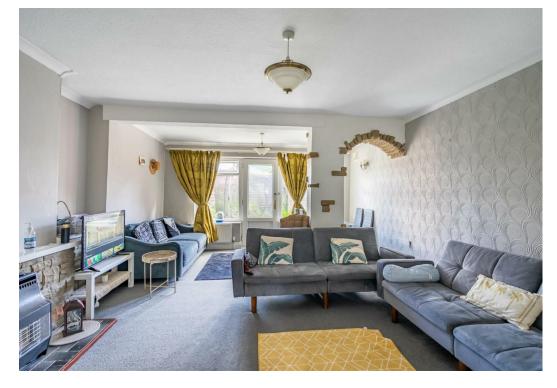

The front entrance hallway, complete with a cloakroom W.C and storage cupboard, leads to an extended openplan lounge/dining room. Offering a cosy fireplace and offers views of the rear garden. the modern kitchen boasts white units and granite-effect countertops.