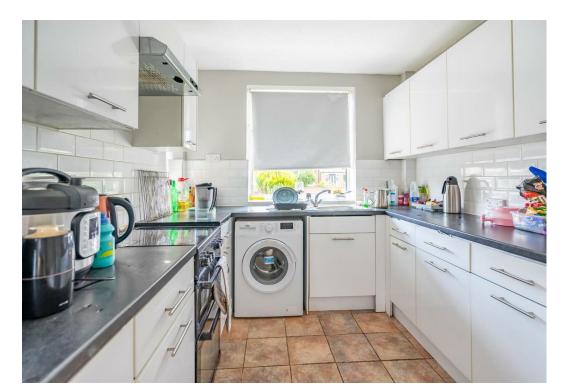

The front entrance hallway, complete with a cloakroom W.C and storage cupboard, leads to an extended openplan lounge/dining room. Offering a cosy fireplace and offers views of the rear garden. the modern kitchen boasts white units and granite-effect countertops.