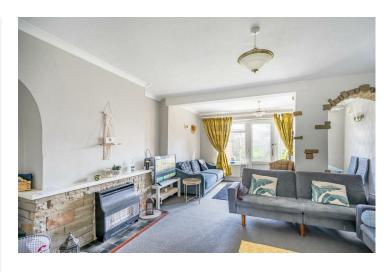

The front entrance hallway, complete with a cloakroom W.C and storage cupboard, leads to an extended openplan lounge/dining room. Offering a cosy fireplace and offers views of the rear garden. the modern kitchen boasts white units and granite-effect countertops.