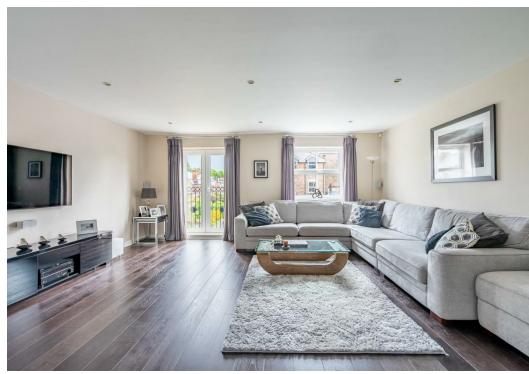

On the first floor is the generous living room which offers plenty of room for variety of furniture. Like the garden room, this room enjoys a south facing aspect and a Juliet balcony overlooking the garden. Across the landing is the master bedroom with views out to the treelined front aspect, and immaculate shower ensuite.