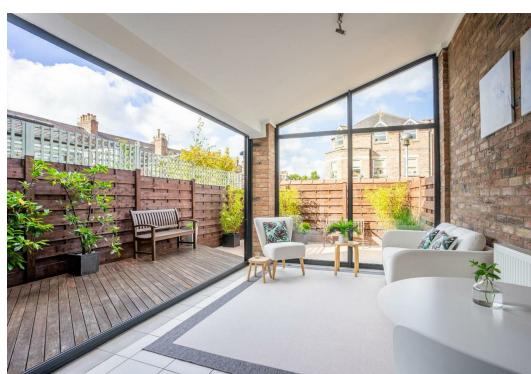

Internally the property offers an entrance hall with a w.c, cloak cupboard, understairs storage space and access into the integral garage. Set to the end of the hall is the generous kitchen diner which offers an array of wall and base units allowing for plenty of storage, as well as a central island for further preparation space or casual dining. Boasting a range of integrated appliances, all of the units are complimented by high quality granite worktops. Conveniently, separate to the kitchen is a utility room for further storage and additional white goods. Set to the very rear of the property is the wonderful garden room which looks out to the landscaped courtyard style garden. With expansive floor to ceiling windows, and impressive bi folding doors, this room enjoys a south facing aspect and is bathed in natural light throughout the day.