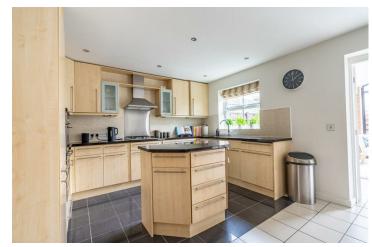

Internally the property offers an entrance hall with a w.c, cloak cupboard, understairs storage space and access into the integral garage. Set to the end of the hall is the generous kitchen diner which offers an array of wall and base units allowing for plenty of storage, as well as a central island for further preparation space or casual dining. Boasting a range of integrated appliances, all of the units are complimented by high quality granite worktops. Conveniently, separate to the kitchen is a utility room for further storage and additional white goods. Set to the very rear of the property is the wonderful garden room which looks out to the landscaped courtyard style garden. With expansive floor to ceiling windows, and impressive bi folding doors, this room enjoys a south facing aspect and is bathed in natural light throughout the day.