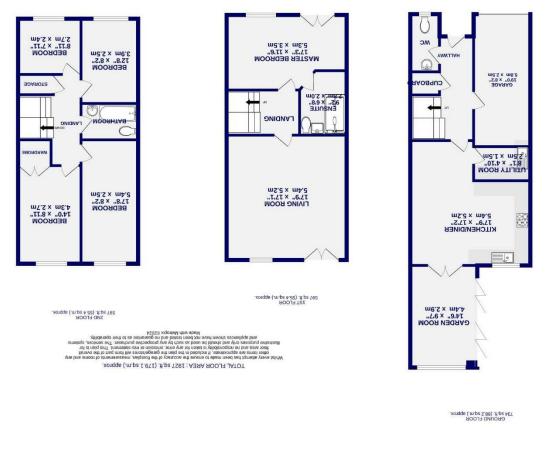

Internally the property offers an entrance hall with a w.c, cloak cupboard, understairs storage space and access into the integral garage. Set to the end of the hall is the generous kitchen diner which offers an array of wall and base units allowing for plenty of storage, as well as a central island for further preparation space or casual dining. Boasting a range of integrated appliances, all of the units are complimented by high quality granite worktops. Conveniently, separate to the kitchen is a utility room for further storage and additional white goods. Set to the very rear of the property is the wonderful garden room which looks out to the landscaped courtyard style garden. With expansive floor to ceiling windows, and impressive bi folding doors, this room enjoys a south facing aspect and is bathed in natural light throughout the day.

On the first floor is the generous living room which offers plenty of room for variety of furniture. Like the garden room, this room enjoys a south facing aspect and a Juliet balcony overlooking the garden. Across the landing is the master bedroom with views out to the treelined front aspect, and immaculate shower ensuite.