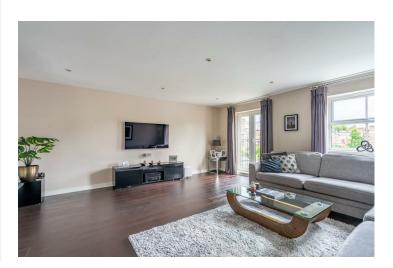

On the first floor is the generous living room which offers plenty of room for variety of furniture. Like the garden room, this room enjoys a south facing aspect and a Juliet balcony overlooking the garden. Across the landing is the master bedroom with views out to the treelined front aspect, and immaculate shower ensuite.