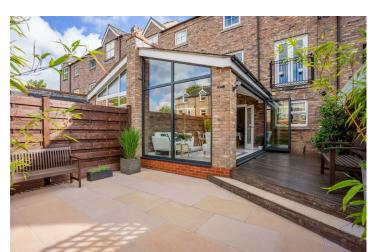

Internally the property offers an entrance hall with a w.c, cloak cupboard, understairs storage space and access into the integral garage. Set to the end of the hall is the generous kitchen diner which offers an array of wall and base units allowing for plenty of storage, as well as a central island for further preparation space or casual dining. Boasting a range of integrated appliances, all of the units are complimented by high quality granite worktops. Conveniently, separate to the kitchen is a utility room for further storage and additional white goods. Set to the very rear of the property is the wonderful garden room which looks out to the landscaped courtyard style garden. With expansive floor to ceiling windows, and impressive bi folding doors, this room enjoys a south facing aspect and is bathed in natural light throughout the day.