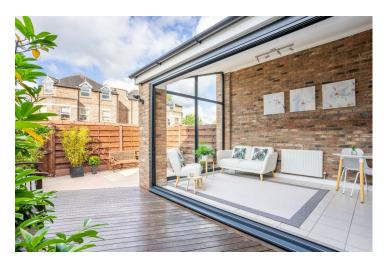

Internally the property offers an entrance hall with a w.c, cloak cupboard, understairs storage space and access into the integral garage. Set to the end of the hall is the generous kitchen diner which offers an array of wall and base units allowing for plenty of storage, as well as a central island for further preparation space or casual dining. Boasting a range of integrated appliances, all of the units are complimented by high quality granite worktops. Conveniently, separate to the kitchen is a utility room for further storage and additional white goods. Set to the very rear of the property is the wonderful garden room which looks out to the landscaped courtyard style garden. With expansive floor to ceiling windows, and impressive bi folding doors, this room enjoys a south facing aspect and is bathed in natural light throughout the day.