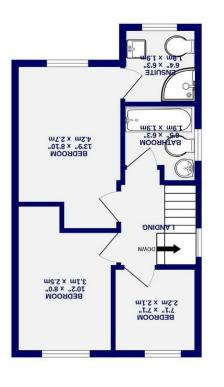

e contact the office and we would be pleased to check the information. We have not tested any services, appliances, equipment or facilities and nothing in these particulars should be deemed to be a statement that they are in good working order, or that the property is in good structural contestness of each of the areas particulars. No person in the employment of Ashtons has any authority to make or give any representants or warranty whatsoever in relation to this property or these particulars nor enter into any contract relating to the astatements contestness of each of the

- EbC-C
- South Facing Garden & Parking
  - mooA gniviJ •
  - Open Plan Dining Kitchen
  - Z Bathrooms & Cloakroom
    - 3 Bedrooms
    - Semi Detached House

Freehold - Dax Band - D

YOS4 JER , York Goodwood Grove





AND TST FLOOR (m.ps 9.45) .fl.ps 375



4 sq.ft. (34.8 sq.m.) approx.



## Goodwood Grove , York YO24 1ER

£350,000



3



A modern three bedroom semi detached family house, situated in one of the most sought after developments, situated just off Tadcaster Road, convenient for York Knavesmire and racecourse, as well as being conveniently situated for access to the A64 for commuting to Leeds and the motorway network.

The property has undergone an extensive scheme of refurbishment by the present owners, opening up the kitchen and dining room to give a large open plan living, and is presented in excellent showhouse condition throughout.

This particular design also benefits from a superb en suite shower room to the master bedroom and a southerly facing rear garden.

Council Tax Band- D