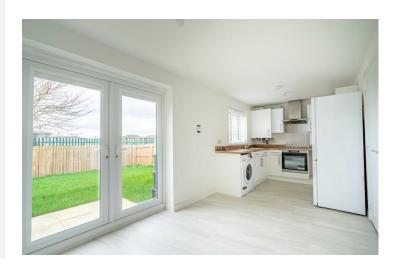

Offered with no forward chain the layout of this home briefly comprises; entrance lobby, lounge, inner hall, ground floor w.c and modern fitted kitchen diner with French doors opening on to the rear garden.