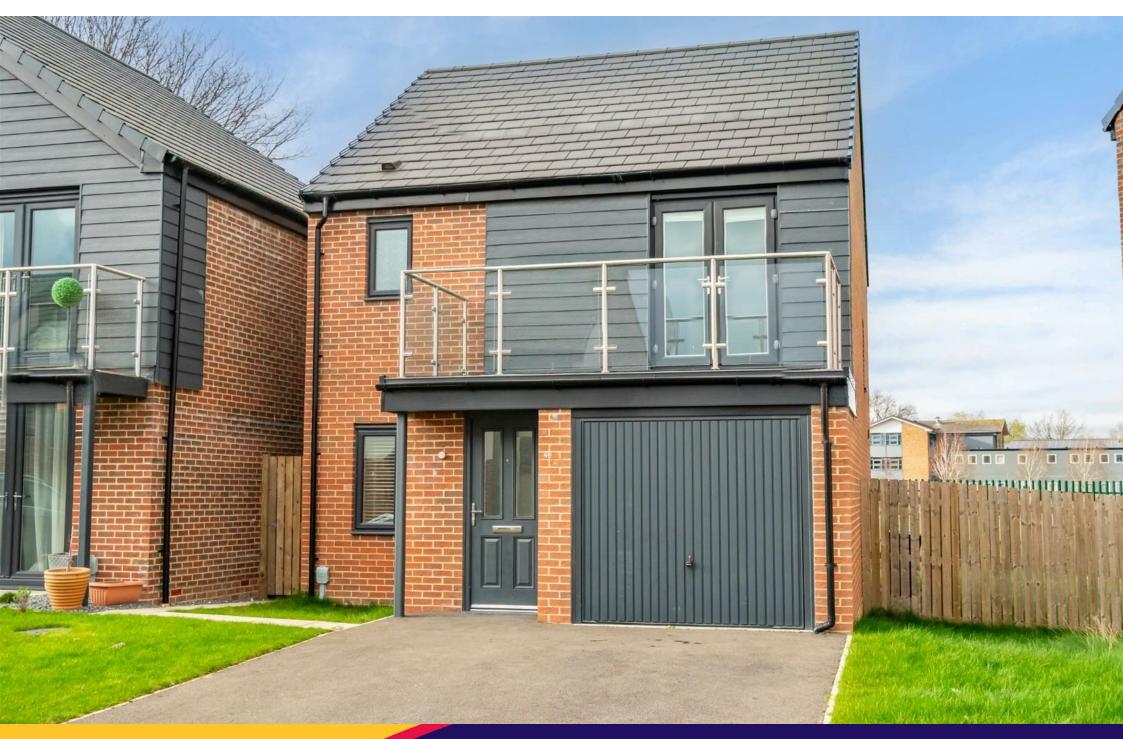

## Risedale Drive Fulford, York YO19 4AJ

£375,000

)

Three bedroom Detached house with en-suite shower room and balcony.

Built in 2022 by Persimmon Homes this stunning property is located to the south of York, within the popular development of Germany Beck.

To the first floor there are three bedrooms, the master with en-suite shower room and French doors opening on to the balcony. There is a generous sized family bathroom.

Externally to the front there is a driveway which provides off street parking and gives access to the garage. To the rear, the garden is predominantly laid to lawn with fence boundaries.