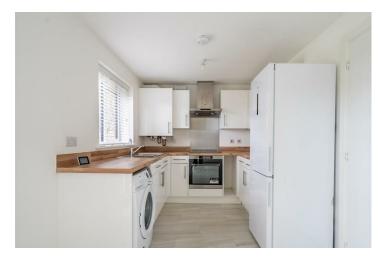

Offered with no forward chain the layout of this home briefly comprises; entrance lobby, lounge, inner hall, ground floor w.c and modern fitted kitchen diner with French doors opening on to the rear garden.