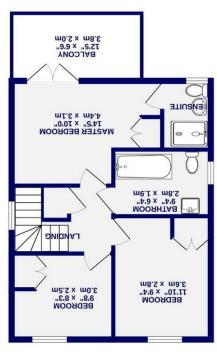

To the first floor there are three bedrooms, the master with en-suite shower room and French doors opening on to the balcony. There is a generous sized family bathroom.

Externally to the front there is a driveway which provides off street parking and gives access to the garage. To the rear, the garden is predominantly laid to lawn with fence boundaries.