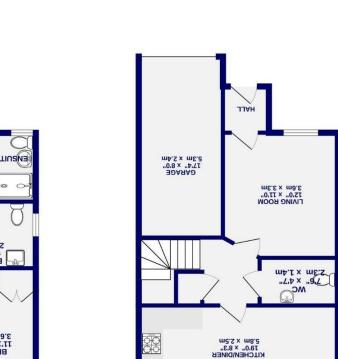

Offered with no forward chain the layout of this home briefly comprises; entrance lobby, lounge, inner hall, ground floor w.c and modern fitted kitchen diner with French doors opening on to the rear garden.

To the first floor there are three bedrooms, the master with en-suite shower room and French doors opening on to the balcony. There is a generous sized family bathroom.

Externally to the front there is a driveway which provides off street parking and gives access to the garage. To the rear, the garden is predominantly laid to lawn with fence boundaries.