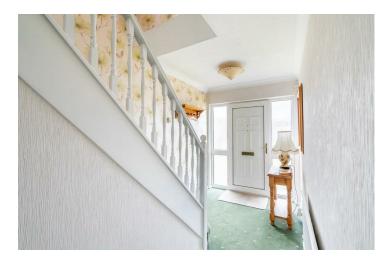

Internally the property offers an entrance hall which leads into two reception room with a central opening. Benefitting from windows to the front and rear, these two rooms are bright and airy. At the end of the hall is the fitted kitchen which offers plenty of storage throughout, as well as generous worktop space and a range of integrated appliances, including an induction hob.