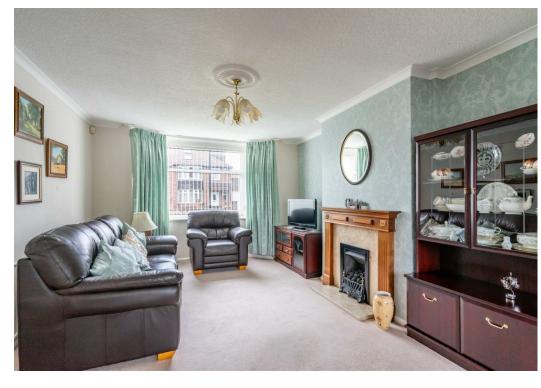

Internally the property offers an entrance hall which leads into two reception room with a central opening. Benefitting from windows to the front and rear, these two rooms are bright and airy. At the end of the hall is the fitted kitchen which offers plenty of storage throughout, as well as generous worktop space and a range of integrated appliances, including an induction hob.