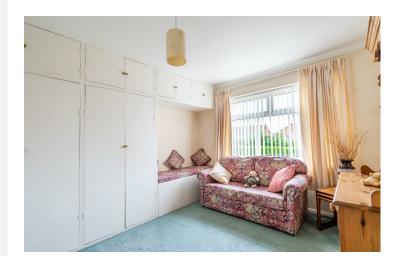

Internally the property offers an entrance hall which leads into two reception room with a central opening. Benefitting from windows to the front and rear, these two rooms are bright and airy. At the end of the hall is the fitted kitchen which offers plenty of storage throughout, as well as generous worktop space and a range of integrated appliances, including an induction hob.