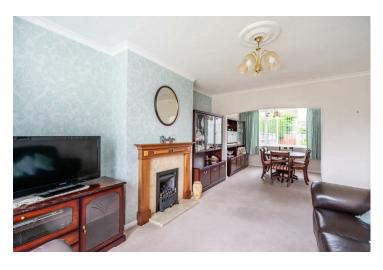

Internally the property offers an entrance hall which leads into two reception room with a central opening. Benefitting from windows to the front and rear, these two rooms are bright and airy. At the end of the hall is the fitted kitchen which offers plenty of storage throughout, as well as generous worktop space and a range of integrated appliances, including an induction hob.