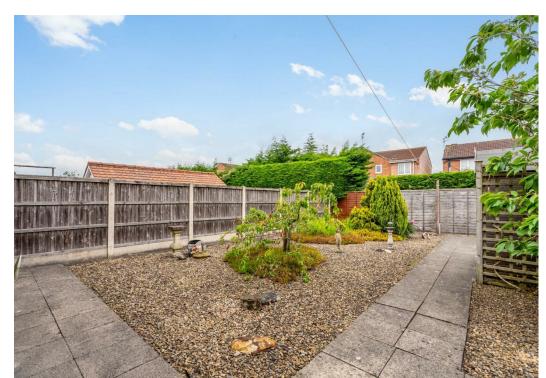

On the first floor are three well proportioned bedrooms, one bathroom and a separate w.c. There is also a pull down ladder up to the loft.

Outside is a spacious rear garden which has been landscaped to be as low maintenance as possible. There is a garage attached to the property, with power and a water supply, as well as driveway parking to the front.