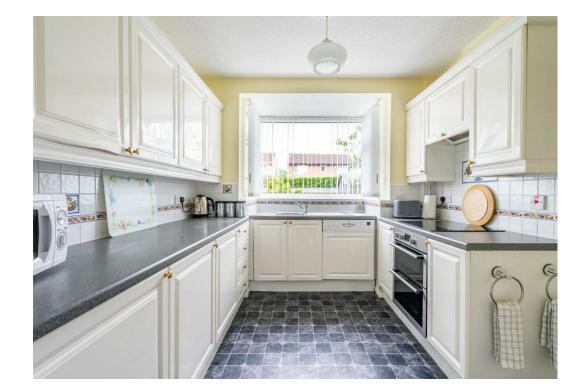

Internally the property offers an entrance hall which leads into two reception room with a central opening. Benefitting from windows to the front and rear, these two rooms are bright and airy. At the end of the hall is the fitted kitchen which offers plenty of storage throughout, as well as generous worktop space and a range of integrated appliances, including an induction hob.